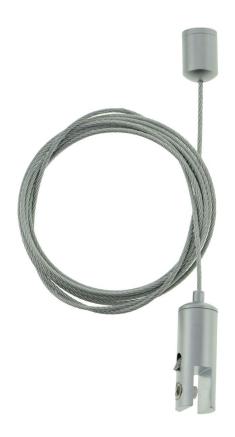

# Screw ceiling anchor with Panel Gripper

Domed satin silver ceiling and panel fixings feature a self-locking mechanism that saves time and effort when suspending signs, panels and graphics from a ceiling. A clutch release button makes levelling up a breeze. The height is adjusted at the panel rather than at the ceiling – much more convenient!

- Panel Gripper includes a nylon-tipped grub screw to grip panels securely (no drilling of panels required)
- Select the correct kit for your ceiling type:

Plaster and wood ceilings use **Screw Ceiling Anchor** (SCA) kits (with either 1m or 2m length cables)