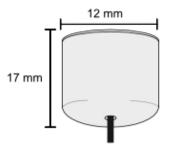

n be indented slightly by the grub screw. Very hard panels such as glass require special consideration. The 1.5mm galvanised wire (7x7 construction) will carry these loads safely. However some ceilings may not take such loads without reinforcement or the use of specialist fixings in place of the screws and plastic plugs supplied. If in doubt please consult a skilled tradesman or professional.
- We also have other ceiling fittings designed specifically for fastening to suspended ceilings and for attaching direct to a concrete ceiling using an expanding anchor. These various fittings and sets are also available as individual components

   ideal for contractors such as builders, shopfitters, electricians, sign installation companies or acoustic ceiling installers.

### Screw Ceiling Anchor



#### **Product Dimensions**

## Panel Gripper



**Delivery and Returns** 

- We offer a choice of delivery options tailored to the goods selected and your location, calculated for you automatically in the Checkout. When feasible, you will be offered options for Free, Economy or Next Day delivery.
- Any product returned by the purchaser must be unused and in its original packaging, which should be unmarked. If goods are received damaged or faulty we will take care of the problem.
- For detailed information about Delivery charges or Returns and refund policies, please click on the links below.

Include in Google Feed

Yes

Postable

No

| Small parcel | No |
|--------------|----|
| Oversize     | No |