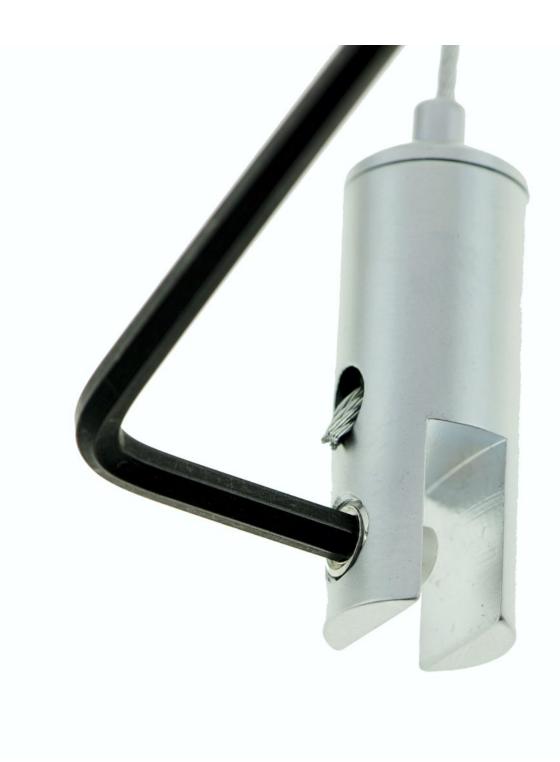

Domed satin silver ceiling and panel fixings feature a self-locking mechanism that saves time and effort when suspending signs, panels and graphics from a ceiling. A clutch release button makes levelling up a breeze. The height is adjusted at the panel rather than at the ceiling – much more convenient!

- Panel Gripper includes a nylon-tipped grub screw to grip panels securely (no drilling of panels required)
- Select the correct kit for your ceiling type:

Plaster and wood ceilings use **Screw Ceiling Anchor** (SCA) kits (with either 1m or 2m length cables)

False ceiling grids use **Twister Ceiling Anchor** (TCA) kits (with 1m cables)

- The 1.5mm diameter galvanised wire cables are strong and ready to use (terminated) no crimping required. Simply snip off excess following final adjustment.
- NOTE: 2 kits are required to suspend 1 panel or sign.
- 1 Allen key is included for every 10 kits purchased extra 3mm keys are available in the price grid.
- Easy installation with adjustable height fittings.