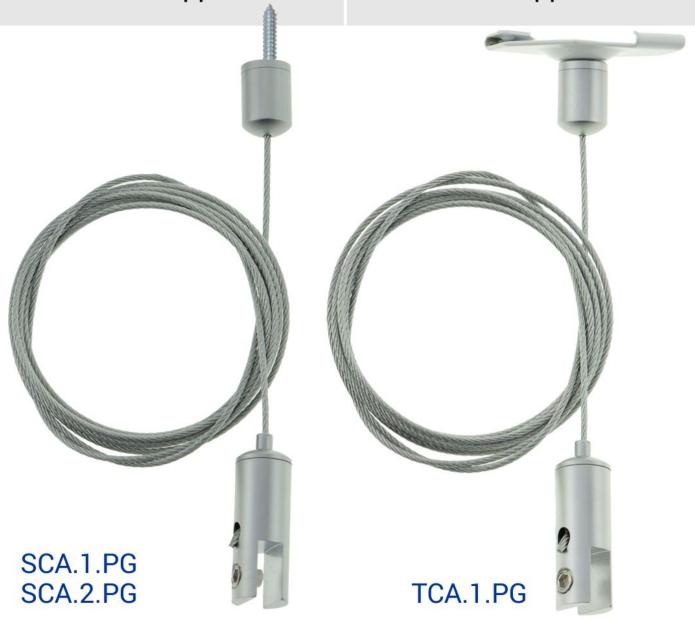

- Panel Gripper includes a nylon-tipped grub screw to grip panels securely (no drilling of panels required)
- Select the correct kit for your ceiling type:

Plaster and wood ceilings use **Screw Ceiling Anchor** (SCA) kits (with either 1m or 2m length cables)

False ceiling grids use **Twister Ceiling Anchor** (TCA) kits (with 1m cables)

- The 1.5mm diameter galvanised wire cables are strong and ready to use (terminated) no crimping required. Simply snip off excess following final adjustment.
- NOTE: 2 kits are required to suspend 1 panel or sign.
- 1 Allen key is included for every 10 kits purchased extra 3mm keys are available in the price grid.
- Easy installation with adjustable height fittings.