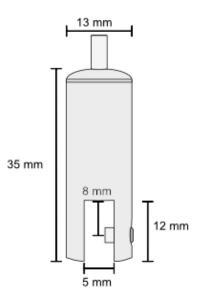

#### **Product Dimensions**

## Panel Gripper

**Delivery and Returns** 

- We offer a choice of delivery options tailored to the goods selected and your location, calculated for you automatically in the Checkout. When feasible, you will be offered options for Free, Economy or Next Day delivery.
- Any product returned by the purchaser must be unused and in its original packaging, which should be unmarked. If goods are received damaged or faulty we will take care of the problem.
- For detailed information about Delivery charges or Returns and refund policies, please click on the links below.