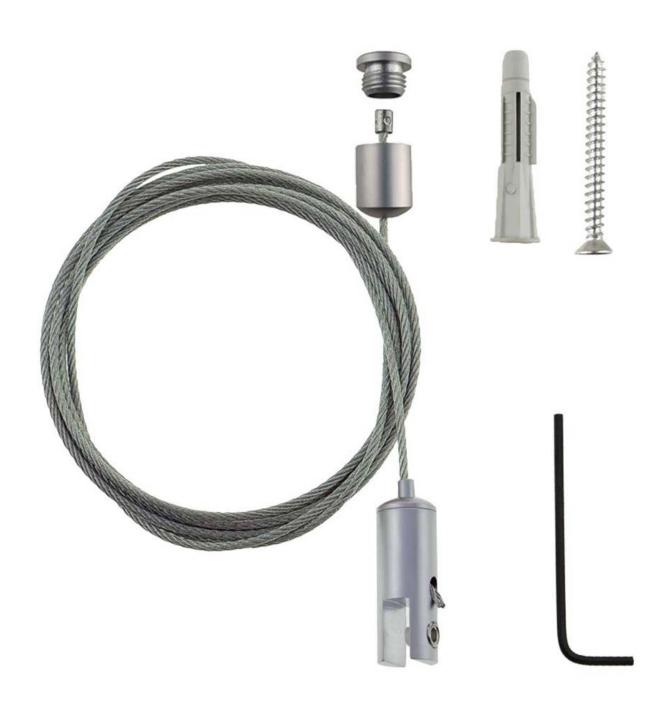

## **Short Description**

- Ceiling anchor with wire rope and adjustable panel hanger for 5mm signboards
- Panel gripper fittings to hang signs and perspex screens from a ceiling
- Choose screw fixing version for plasterboard ceilings and a twist-on version for grid ceilings
- 1 x Free Allen key supplied with every 10 kits

- Panel Gripper includes a nylon-tipped grub screw to grip panels securely (no drilling of panels required)
- Select the correct kit for your ceiling type:

Plaster and wood ceilings use **Screw Ceiling Anchor** (SCA) kits (with either 1m or 2m length cables)

False ceiling grids use **Twister Ceiling Anchor** (TCA) kits (with 1m cables)

- The 1.5mm diameter galvanised wire cables are strong and ready to use (terminated) no crimping required. Simply snip off excess following final adjustment.
- NOTE: 2 kits are required to suspend 1 panel or sign.
- 1 Allen key is included for every 10 kits purchased extra 3mm keys are available in the price grid.
- Easy installation with adjustable height fittings.

### **Additional Information**

More Information

Good quality wire cutters are required to cut off surplus wire after final adjustment.