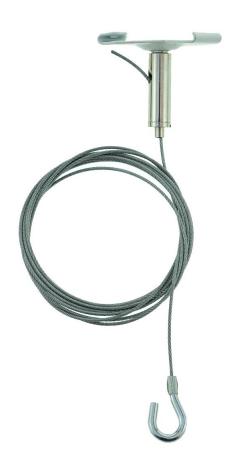

# Suspended ceiling hangers with hook end cable

#### Suspended ceiling hangers with top adjustable hook end cable

Wire gripper top fitting attaches securely to suspended ceiling grid. Kit includes a 2m wire with a hook on one end. The height of the hook can be adjusted with ease because the ceiling fitting has a releasable wire grip mechanism. It works like a ratchet device which can be released for accurate height adjustment at the push of a button.

- Quick to attach to or remove from ceiling and easy to adjust.
- Cable is 2m long with a neat hook on the bottom. Excess cable comes out of the side of the ceiling fitting and can be cut off once the finished height is decided.
- Suitable for suspending signs, banners, decorations, hanging displays etc. Ideal for displaying displaying signage or visual merchandising underneath a suspended ceiling.