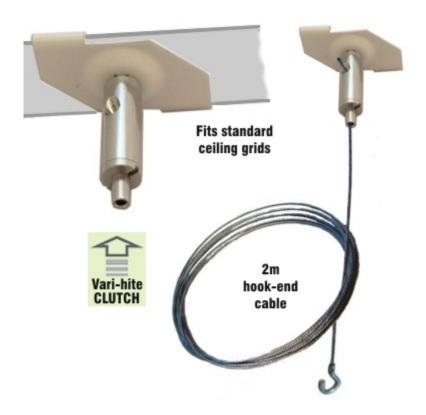

#### Suspended ceiling hangers with top adjustable hook end cable

Wire gripper top fitting attaches securely to suspended ceiling grid. Kit includes a 2m wire with a hook on one end. The height of the hook can be adjusted with ease because the ceiling fitting has a releasable wire grip mechanism. It works like a ratchet device which can be released for accurate height adjustment at the push of a button.

- Quick to attach to or remove from ceiling and easy to adjust.
- Cable is 2m long with a neat hook on the bottom. Excess cable comes out of the side of the ceiling fitting and can be cut off once the finished height is decided.
- Suitable for suspending signs, banners, decorations, hanging displays etc. Ideal for displaying displaying signage or visual merchandising underneath a suspended ceiling.

# **Additional Information**

| More Information       | Additional notes: Suspended ceiling hangers fit standard 25mm / 1" wide ceiling grids. They lock onto the ceiling bars with a twist action.  Alternative kits are available (see Related products below). With this kit levelling and height adjustment take place at the ceiling.  A kit comprises a single wire with fittings (not a pair). The hook is permanently attached to the end of the wire so any excess wire is cut off close to the ceiling after final adjustment. Good quality wire cutters are required to achieve a clean cut without the wire fraying. Please ensure the suspended ceiling grid is capable of carrying the additional load created by the sign or banner being hung. Suspended ceilings are only designed to accept limited additional loads. They may need reinforcing by introducing extra hanging wires above the ceiling tiles, secured to the structural roof void above the suspended ceiling. |
|------------------------|----------------------------------------------------------------------------------------------------------------------------------------------------------------------------------------------------------------------------------------------------------------------------------------------------------------------------------------------------------------------------------------------------------------------------------------------------------------------------------------------------------------------------------------------------------------------------------------------------------------------------------------------------------------------------------------------------------------------------------------------------------------------------------------------------------------------------------------------------------------------------------------------------------------------------------------|
| Delivery and Returns   | <ul> <li>We offer a choice of delivery options tailored to the goods selected and your location, calculated for you automatically in the Checkout. When feasible, you will be offered options for Free, Economy or Next Day delivery.</li> <li>Any product returned by the purchaser must be unused and in its original packaging, which should be unmarked. If goods are received damaged or faulty we will take care of the problem.</li> <li>For detailed information about Delivery charges or Returns and refund policies, please click on the links below.</li> </ul>                                                                                                                                                                                                                                                                                                                                                            |
| Include in Google Feed | No                                                                                                                                                                                                                                                                                                                                                                                                                                                                                                                                                                                                                                                                                                                                                                                                                                                                                                                                     |
| Postable               | No                                                                                                                                                                                                                                                                                                                                                                                                                                                                                                                                                                                                                                                                                                                                                                                                                                                                                                                                     |
| Small parcel           | No                                                                                                                                                                                                                                                                                                                                                                                                                                                                                                                                                                                                                                                                                                                                                                                                                                                                                                                                     |
| Oversize               | No                                                                                                                                                                                                                                                                                                                                                                                                                                                                                                                                                                                                                                                                                                                                                                                                                                                                                                                                     |