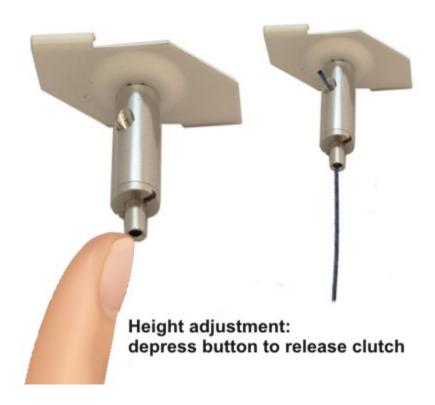

#### Suspended ceiling hangers with top adjustable hook end cable

Wire gripper top fitting attaches securely to suspended ceiling grid. Kit includes a 2m wire with a hook on one end. The height of the hook can be adjusted with ease because the ceiling fitting has a releasable wire grip mechanism. It works like a ratchet device which can be released for accurate height adjustment at the push of a button.

- Quick to attach to or remove from ceiling and easy to adjust.
- Cable is 2m long with a neat hook on the bottom. Excess cable comes out of the side of the ceiling fitting and can be cut off once the finished height is decided.
- Suitable for suspending signs, banners, decorations, hanging displays etc. Ideal for displaying displaying signage or visual merchandising underneath a suspended ceiling.