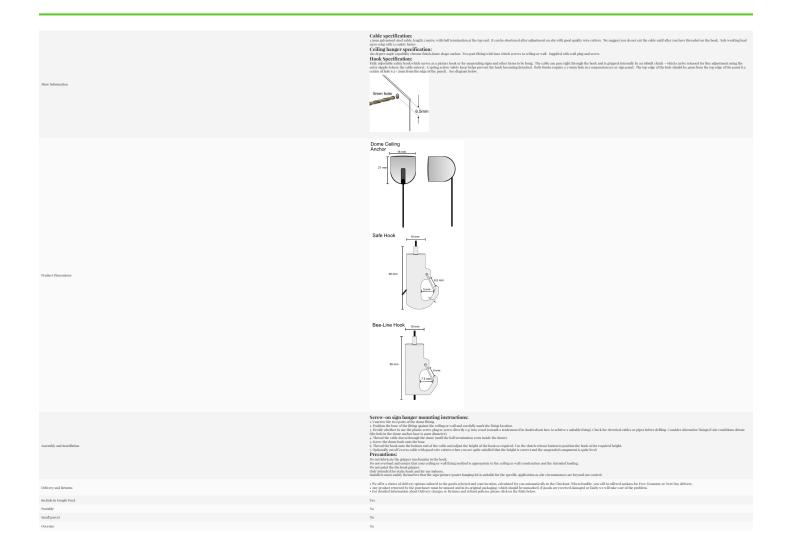

#### Dome ceiling anchor for sloped ceilings or walls

- Multi-use dome fixing is a good solution when exact site circumstances are not known as the slotted dome shape cable anchor offers versatility. The 2m long cable supplied with each kit has a ball termination at one end. This is retained inside the dome anchor, the slot enables the cable to exit at any angle.
- Excess cable can be cut off after final positioning. In situations such as picture hanging, it is sometimes convenient to coil up excess cable behind the picture (in case a longer drop is required subsequently).
- The hooks are readily adjustable and very convenient for the installer. When used to hang signs or wall banners the final levelling up is done at the bottom of the cable **rather than at ceiling level.** This is faster and simpler, especially for an installer working on his/her own.
- The 180 degree screw-on fitting can also be fixed onto sloping ceilings, bulkheads or vertical walls. This fitting can be used to hang almost anything from a sloping ceiling.

### Choice of adjustable height hook

Both hooks have a safety catch to prevent accidental unhooking. They have slightly different aesthetics and features:

#### Safe Hook

Safe Hook is our popular gated hook with sleek lines and a shiny chrome finish, which matches the chrome on the dome ceiling anchor at the top of the cable.

This hook s included in UT.KIT. E.

We suggest a maximum load of 6kg.

#### **Bee-Line Hook**

Bee-Line is our new adjustable hook with bright silvery finish, at a slightly lower cost than Safe Hook - and it is actually actually stronger. It has the advantage of a straight-through cable path, which enables extra hooks to be added to create a daisy-chain configuration if required. One hook is included in the set and extra Beel-Line Hooks can be purchased as required.

This hook s included in UT.KIT. EB

We suggest a maximum working load of 10kg for the slotted dome anchor fitting (the Bee-Line hook itself would support a higher load).

### Summary of features

- **Chrome dome fitting** has a swivel slot so it can be used to hang signs from a wall or bulkhead and from a flat or sloping ceiling. Also suitable for use with poster rails.
- **Both hooks** features a spring-loaded' keep' so signs, pictures and other suspended items cannot become unhooked by accident. The height is easily adjusted in height thanks to the inbuilt gripper, with a fingertip clutch release button (Variable-height).
- Cable supplied is 2m long. Excess cable can be cut off as required after height adjustment. We supply good quality cable cutters as an optional extra.
- Excellent hanging wire system for suspending posters and picture hanging, as well as sign hanging.
- Kit E and Kit EB comprise one sign hanging fitting and one gated hook.
- Kit M consists of the Dome Ceiling Anchor with 2m long plain end cable. It is offered for customers who wish to use a different hook or alternative fitting.