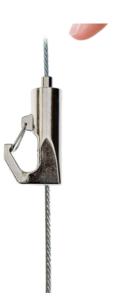

#### Safe Hook

Safe Hook is our popular gated hook with sleek lines and a shiny chrome finish, which matches the chrome on the dome ceiling anchor at the top of the cable.

This hook s included in UT.KIT. E.

We suggest a maximum load of 6kg.