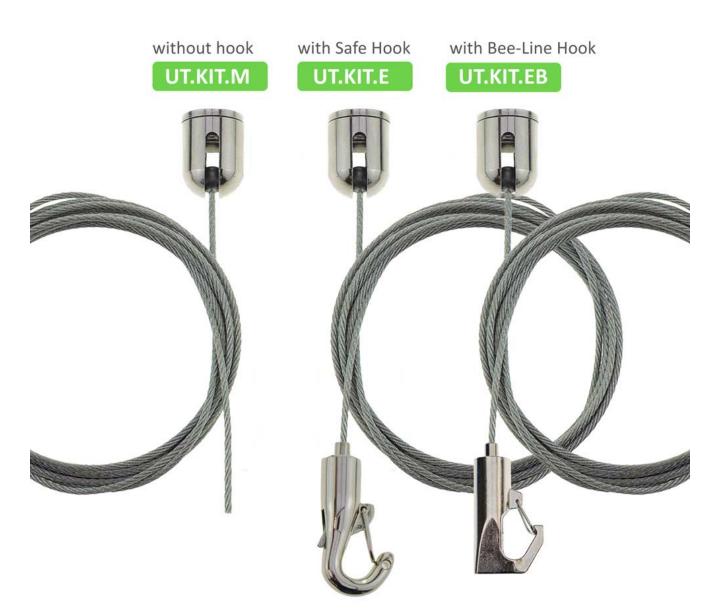

## **Short Description**

- Slotted dome ceiling anchor for use on flat and sloping ceilings or for screwing to wall
- Supplied with a choice of adjustable height gated gripper hook or without any hook
- Safe Hook is polished chrome finish. Bee-Line hook has bright silver finish. See details.

#### Safe Hook

Safe Hook is our popular gated hook with sleek lines and a shiny chrome finish, which matches the chrome on the dome ceiling anchor at the top of the cable.

This hook s included in UT.KIT. E.

#### **Bee-Line Hook**

Bee-Line is our new adjustable hook with bright silvery finish, at a slightly lower cost than Safe Hook - and it is actually actually stronger. It has the advantage of a straight-through cable path, which enables extra hooks to be added to create a daisy-chain configuration if required. One hook is included in the set and extra Beel-Line Hooks can be purchased as required.

### Summary of features

- **Chrome dome fitting** has a swivel slot so it can be used to hang signs from a wall or bulkhead and from a flat or sloping ceiling. Also suitable for use with poster rails.
- **Both hooks** features a spring-loaded' keep' so signs, pictures and other suspended items cannot become unhooked by accident. The height is easily adjusted in height thanks to the inbuilt gripper, with a fingertip clutch release button (Variable-height).
- Cable supplied is 2m long. Excess cable can be cut off as required after height adjustment. We supply good quality cable cutters as an optional extra.
- Excellent hanging wire system for suspending posters and picture hanging, as well as sign hanging.
- Kit E and Kit EB comprise one sign hanging fitting and one gated hook.
- Kit M consists of the Dome Ceiling Anchor with 2m long plain end cable. It is offered for customers who wish to use a different hook or alternative fitting.