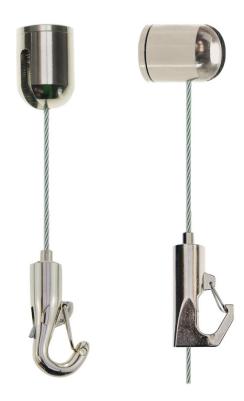

### Choice of adjustable height hook

Both hooks have a safety catch to prevent accidental unhooking. They have slightly different aesthetics and features:

#### Safe Hook

Safe Hook is our popular gated hook with sleek lines and a shiny chrome finish, which matches the chrome on the dome ceiling anchor at the top of the cable.

This hook s included in UT.KIT. E.

#### **Bee-Line Hook**

Bee-Line is our new adjustable hook with bright silvery finish, at a slightly lower cost than Safe Hook - and it is actually actually stronger. It has the advantage of a straight-through cable path, which enables extra hooks to be added to create a daisy-chain configuration if required. One hook is included in the set and extra Beel-Line Hooks can be purchased as required.