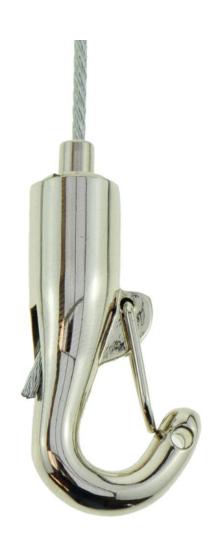

#### Safe Hook

Safe Hook is our popular gated hook with sleek lines and a shiny chrome finish