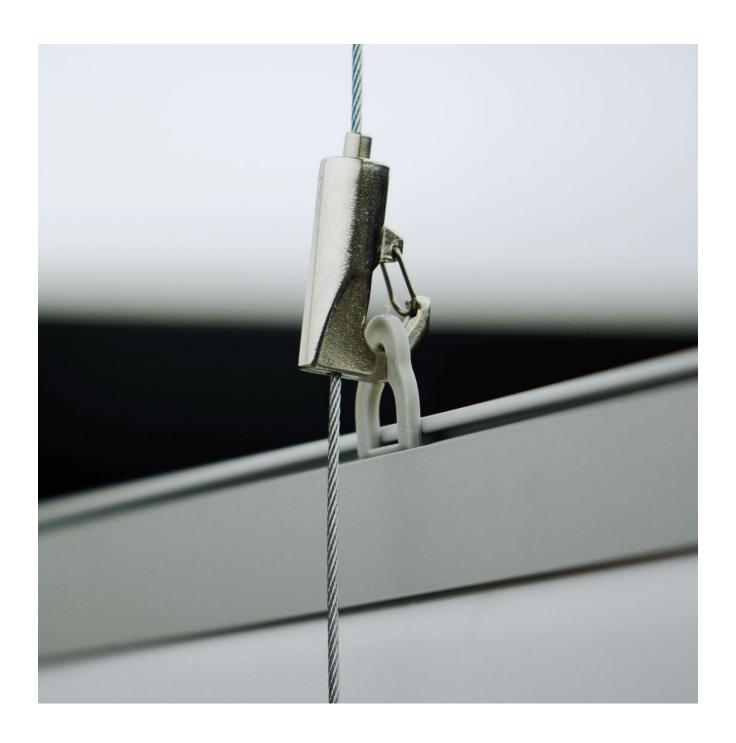

### Choice of adjustable height hook

Both hooks are self locking with a finger-tip release button to adjust the height. Both hooks are about the same size, just under 4cm high.

Both hooks have a spring loaded gate at the mouth of the hook to prevent accidental unhooking. In either case there is a choice of 1m or 2m suspension wire. Excess wire can be cut off once the height has been set - we advise using good quality cable cutters to reduce the risk of fraying (see Recommended Accessories)

#### **Bee-Line Hook**

Bee-Line is our new adjustable hook with nickel plate finish at a slightly lower cost than Safe Hook - but it's actually stronger. It has the advantage of a straight through cable path, which enables extra hooks to be added to create a daisy-chain configuration. One hook is included in the set and extra Beel-Line Hooks can be purchased as required (see Recommended Accessories)

### Features of both suspension hooks

- Minimalist designer ceiling fixing with a satin chrome finish. The screw ceiling anchor is the size of a small sewing thimble.
- Either a 1m or 2m suspension cable is included depending on which set is selected (see price table). The cable is strong yet slender galvanised steel wire.
- Provided the ceiling attachment is secure this fitting together with the 1.5mm diam wire and hook can safely support 6kg (Safe Hook) or 17 kg (Bee-line hook). For multiple hooks on a single cable the maximum recommended load per cable is 17kg.
- Two sets should be ordered per hanging sign, including for banner rails such as our Poster Snaps and Poster Clamps.