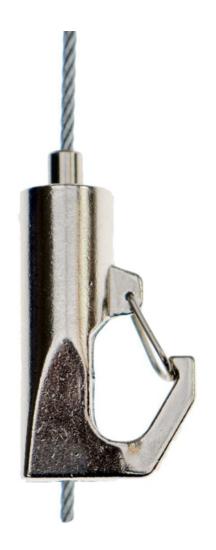

#### **Bee-Line Hook**

Bee-Line is our new adjustable hook with nickel plate finish at a slightly lower cost than Safe Hook - but it's actually stronger. It has the advantage of a straight through cable path, which enables extra hooks to be added to create a daisy-chain configuration. One hook is included in the set and extra Beel-Line Hooks can be purchased as required (see Recommended Accessories)