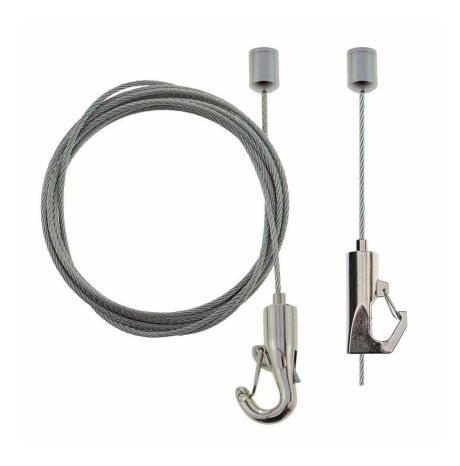

### **Product Images**

Safe Hook
Chrome plated

Bee-Line Hook
Nickel plated
Can be 'daisy chained'

### Choice of adjustable height hook

Both hooks are self locking with a finger-tip release button to adjust the height. Both hooks are about the same size, just under 4cm high.

Both hooks have a spring loaded gate at the mouth of the hook to prevent accidental unhooking. In either case there is a choice of 1m or 2m suspension wire. Excess wire can be cut off once the height has been set - we advise using good quality cable cutters to reduce the risk of fraying (see Recommended Accessories)

#### Safe Hook

Safe Hook is our popular gated hook with sleek lines and a shiny chrome finish

#### **Bee-Line Hook**

Bee-Line is our new adjustable hook with nickel plate finish at a slightly lower cost than Safe Hook - but it's actually stronger. It has the advantage of a straight through cable path, which enables extra hooks to be added to create a daisy-chain configuration. One hook is included in the set and extra Beel-Line Hooks can be purchased as required (see Recommended Accessories)