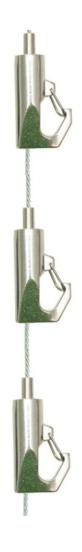

#### **Bee-Line Hook**

Bee-Line is our new adjustable hook with nickel plate finish at a slightly lower cost than Safe Hook - but it's actually stronger. It has the advantage of a straight through cable path, which enables extra hooks to be added to create a daisy-chain configuration. One hook is included in the set and extra Beel-Line Hooks can be purchased as required (see Recommended Accessories)