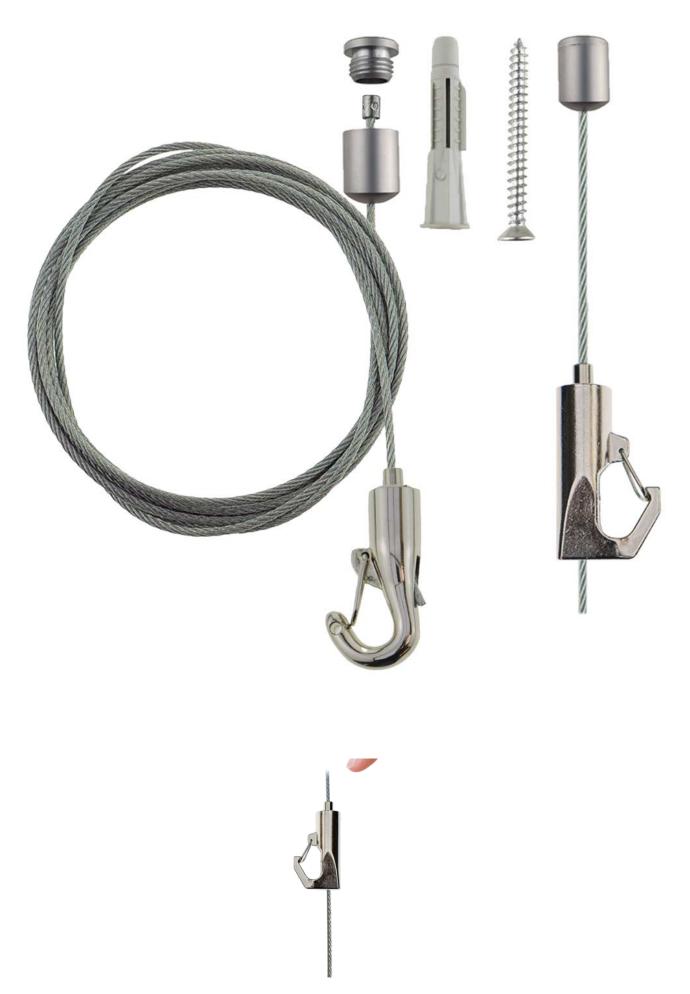

### **Short Description**

- Discreet ceiling anchor for wire cable suspension systems with adjustable hooks
- Ceiling anchor secures wire with a choice of TWO safety hooks for hanging signs, lights etc.
- Kit includes a screw-on ceiling fixing, one adjustable height hook and either 1m or 2m drop cable

## Ceiling screw in anchor for wire suspension systems

This neat ceiling fixing is supplied with a strong hanging wire and a small adjustable-height hook to hang items from many types of ceiling, including plasterboard and wood.

The thimble-size ceiling anchor (12mm diam) is made in two parts so its base can be screwed onto a typical plaster ceiling. A plastic plug and screw are included. The domed part is then screwed back onto the base with the top of the wire securely captured within the ceiling anchor.

### Choice of adjustable height hook

Both hooks are self locking with a finger-tip release button to adjust the height. Both hooks are about the same size, just under 4cm high.

Both hooks have a spring loaded gate at the mouth of the hook to prevent accidental unhooking. In either case there is a choice of 1m or 2m suspension wire. Excess wire can be cut off once the height has been set - we advise using good quality cable cutters to reduce the risk of fraying (see Recommended Accessories)

#### Safe Hook

Safe Hook is our popular gated hook with sleek lines and a shiny chrome finish

#### **Bee-Line Hook**

Bee-Line is our new adjustable hook with nickel plate finish at a slightly lower cost than Safe Hook - but it's actually stronger. It has the advantage of a straight through cable path, which enables extra hooks to be added to create a daisy-chain configuration. One hook is included in the set and extra Beel-Line Hooks can be purchased as required (see Recommended Accessories)

### Features of both suspension hooks

- Minimalist designer ceiling fixing with a satin chrome finish. The screw ceiling anchor is the size of a small sewing thimble.
- Either a 1m or 2m suspension cable is included depending on which set is selected (see price table). The cable is strong yet slender galvanised steel wire.
- Provided the ceiling attachment is secure this fitting together with the 1.5mm diam wire and hook can safely support 6kg (Safe Hook) or 17 kg (Bee-line hook). For multiple hooks on a single cable the maximum recommended load per cable is 17kg.
- Two sets should be ordered per hanging sign, including for banner rails such as our Poster Snaps and Poster Clamps.