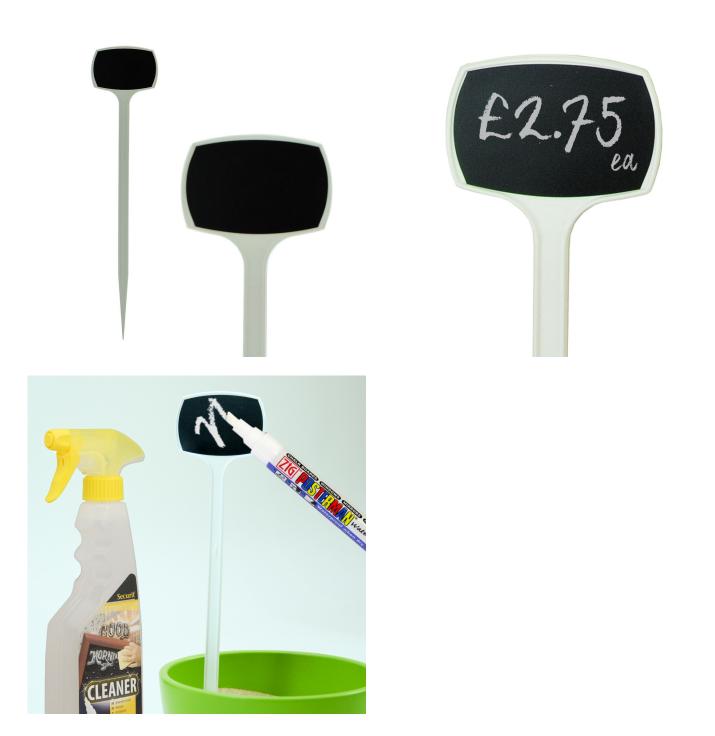

#### **Short Description**

- Small plastic chalkboard stake label for herb gardens, plant sales, and general merchandising
- · Upright head with special write-on surface receptive to wet-wipe or waterproof chalk pens
- Plastic T-head chalk blackboard plant labels for house plants, plant stalls, farmers' markets

#### Herb & Plant marker T-head chalkboard stakes

#### NOW ON SALE at massive price savings!

The smallest of the chalk stake family often called T stakes are used for seed and plant names, displaying prices at plant sales and farmers markets and outdoor events. Made from the same durable white plastic as the larger angled-headed stakes, the black vinyl writing surface measures just 6.5cm wide and 4cm tall perfect for those

needing a small chalkboard stake.

- Sold in packs of 10, prices shown are for each pack. i.e. 10+ price applies to 10 packs of 10 stakes (100 pieces)
- Herb garden chalkboard markers
- Houseplant markers and labels
- Use with waterproof chalk pens outdoors requires a special cleaner or wet wipe chalk pens which can be erased with a damp cloth.