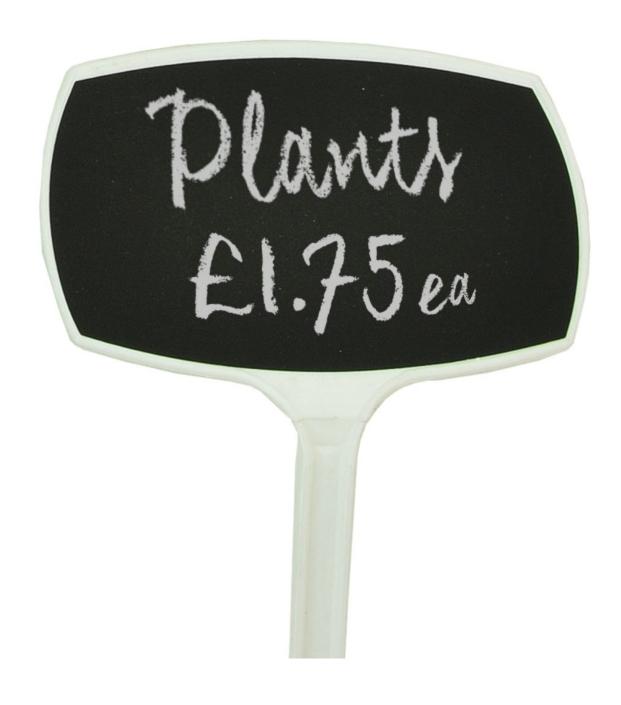

### Chalkboard stakes large angled head for liquid chalk

Now ON SALE with massive savings!

Angled head chalkstakes as used throughout horticulture and retail. Increasing used in ornamental and show gardens displaying genus and care information. Reusable and suitable for outdoor use - may need replacing after a season or two.

These garden stakes are manufactured from high quality white plastic with a black adhesive vinyl chalkboard covering on the angled head. This makes them suitable for waterproof liquid chalk pens to display your message and prices outside. Often used by Florists and Garden Centres as they can easily be incorporated into the display without being too overpowering.