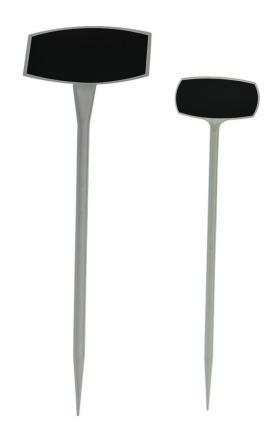

- 16 " or 40cm Medium version has a 10 cm wide x 6 cm angled head writing surface.
- 22" or 50 cm Large version has a 16 cm wide x 9 cm angled head writing surface.
- Sold in packs of 10, prices shown are for each pack. i.e. 10+ price applies to 10 packs of 10 stakes (100 pieces)

#### **Additional Information**

| More Information       | Plastic angled head stakes in 3 Sizes These chalkboard plant stakes are available to buy online in 3 sizes.  • The Mini chalk stake has a flat head and is sometimes called a T Stake.  • The Medium chalk stake has an angled head and is 16" (40cm) long.  • The Large angled stake is often found in florists and garden centres.                                                                                                                                                                                                                                        |
|------------------------|-----------------------------------------------------------------------------------------------------------------------------------------------------------------------------------------------------------------------------------------------------------------------------------------------------------------------------------------------------------------------------------------------------------------------------------------------------------------------------------------------------------------------------------------------------------------------------|
| Delivery and Returns   | <ul> <li>We offer a choice of delivery options tailored to the goods selected and your location, calculated for you automatically in the Checkout. When feasible, you will be offered options for Free, Economy or Next Day delivery.</li> <li>Any product returned by the purchaser must be unused and in its original packaging, which should be unmarked. If goods are received damaged or faulty we will take care of the problem.</li> <li>For detailed information about Delivery charges or Returns and refund policies, please click on the links below.</li> </ul> |
| Include in Google Feed | Yes                                                                                                                                                                                                                                                                                                                                                                                                                                                                                                                                                                         |
| Postable               | No                                                                                                                                                                                                                                                                                                                                                                                                                                                                                                                                                                          |
| Small parcel           | No                                                                                                                                                                                                                                                                                                                                                                                                                                                                                                                                                                          |
| Oversize               | No                                                                                                                                                                                                                                                                                                                                                                                                                                                                                                                                                                          |