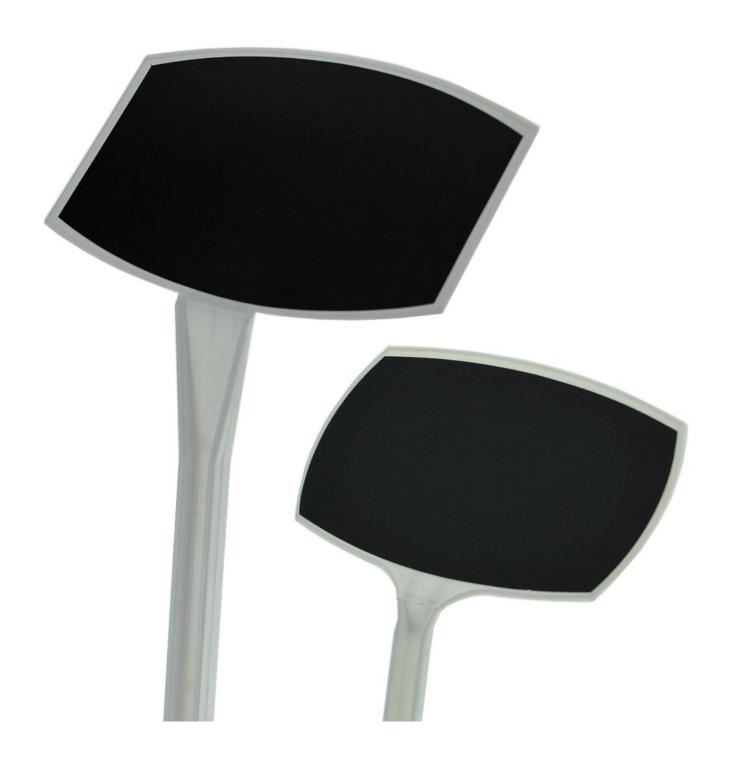

### Chalkboard stakes large angled head for liquid chalk

Now ON SALE with massive savings!

Angled head chalkstakes as used throughout horticulture and retail. Increasing used in ornamental and show gardens displaying genus and care information. Reusable and suitable for outdoor use - may need replacing after a season or two.

These garden stakes are manufactured from high quality white plastic with a black adhesive vinyl chalkboard covering on the angled head. This makes them suitable for waterproof liquid chalk pens to display your message and prices outside. Often used by Florists and Garden Centres as they can easily be incorporated into the display without being too overpowering.

- 16 " or 40cm Medium version has a 10 cm wide x 6 cm angled head writing surface.
- 22" or 50 cm Large version has a 16 cm wide x 9 cm angled head writing surface.
- Sold in packs of 10, prices shown are for each pack. i.e. 10+ price applies to 10 packs of 10 stakes (100 pieces)