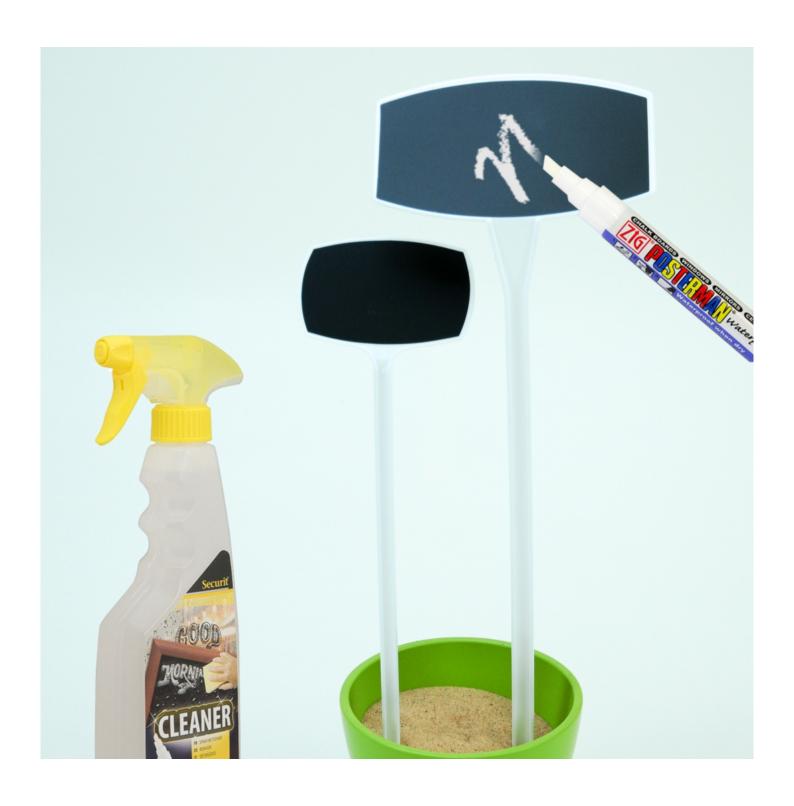

These garden stakes are manufactured from high quality white plastic with a black adhesive vinyl chalkboard covering on the angled head. This makes them suitable for waterproof liquid chalk pens to display your message and prices outside. Often used by Florists and Garden Centres as they can easily be incorporated into the display without being too overpowering.