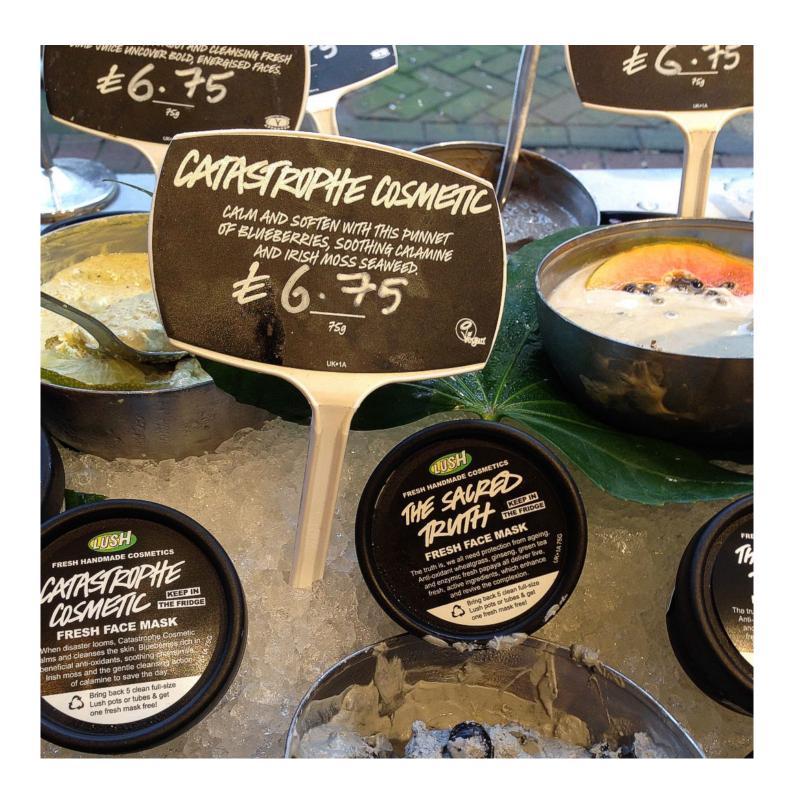

### Chalkboard stakes large angled head for liquid chalk

Now ON SALE with massive savings!

Angled head chalkstakes as used throughout horticulture and retail. Increasing used in ornamental and show gardens displaying genus and care information. Reusable and suitable for outdoor use - may need replacing after a season or two.

These garden stakes are manufactured from high quality white plastic with a black adhesive vinyl chalkboard covering on the angled head. This makes them suitable for waterproof liquid chalk pens to display your message and prices outside. Often used by Florists and Garden Centres as they can easily be incorporated into the display without being too overpowering.