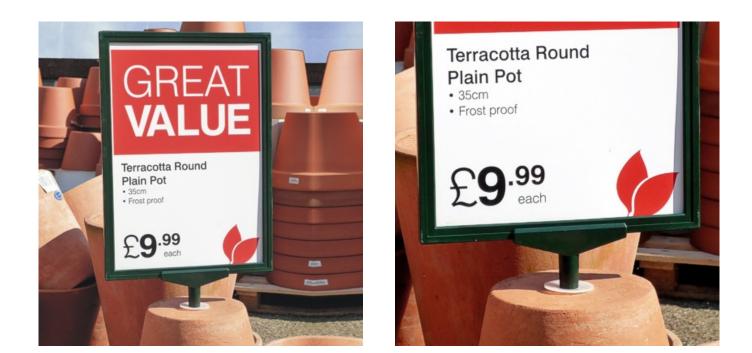

A4 sign fixed to upturned plant pot

## Plant pot price display holder A4

This version of the A4 Slim frame stays put in the wind as a result of being attached to a heavy upturned plant pot. A specially adapted T-piece allows rapid and secure attachment to a typical plant pot with a central drainage hole placed upside down .

- Easy fitment with no tools required.
- Re-useable.
- Landscape or portrait sign for attaching to plant pots.
- Many colour options choose from the drop down list.

The so called T-pot fitting is manufactured with a protruding threaded stud and supplied with two large nylon washers (to protect the pot) and a large wing nut which does up from inside the pot. The thread of the T-pot is long enough to pass through the thickness of a large flower pot. *The terracotta pot is not included in the price.* 

The A4 frame (included in the price) and T-piece are supplied in a range of colours – select from the drop down box.

| More Information       | More details about this sign fixing method<br>A4 size frame comes as standard but the supplied T-Pot<br>fitting is also compatible with A5 frames which can be<br>ordered separately.<br>The A4 frame also fits laminated A4 paper (i.e. it fits the<br>extra 3mm border over and above regular A4 size).<br>The threaded stud is zinc plated to resist rust. The pot<br>should have hole with diameter at least a 12mm (1/2")<br>which is typically found in larger terracotta flower pots.<br>The threaded stud is 10mm diameter.<br>The supplied nylon washers should be used either side of<br>the hole through the pot. The wing nut should be done up<br>hand tight (against a nylon washer) from inside the pot.<br>Please ensure that the T-piece and frame are secure and<br>that the pot is heavy enough to prevent toppling. |
|------------------------|-----------------------------------------------------------------------------------------------------------------------------------------------------------------------------------------------------------------------------------------------------------------------------------------------------------------------------------------------------------------------------------------------------------------------------------------------------------------------------------------------------------------------------------------------------------------------------------------------------------------------------------------------------------------------------------------------------------------------------------------------------------------------------------------------------------------------------------------|
| Delivery and Returns   | <ul> <li>We offer a choice of delivery options tailored to the goods selected and your location, calculated for you automatically in the Checkout. When feasible, you will be offered options for Free, Economy or Next Day delivery.</li> <li>Any product returned by the purchaser must be unused and in its original packaging, which should be unmarked. If goods are received damaged or faulty we will take care of the problem.</li> <li>For detailed information about Delivery charges or Returns and refund policies, please click on the links below.</li> </ul>                                                                                                                                                                                                                                                             |
| Include in Google Feed | Yes                                                                                                                                                                                                                                                                                                                                                                                                                                                                                                                                                                                                                                                                                                                                                                                                                                     |
| Postable               | No                                                                                                                                                                                                                                                                                                                                                                                                                                                                                                                                                                                                                                                                                                                                                                                                                                      |
| Small parcel           | No                                                                                                                                                                                                                                                                                                                                                                                                                                                                                                                                                                                                                                                                                                                                                                                                                                      |
| Oversize               | No                                                                                                                                                                                                                                                                                                                                                                                                                                                                                                                                                                                                                                                                                                                                                                                                                                      |