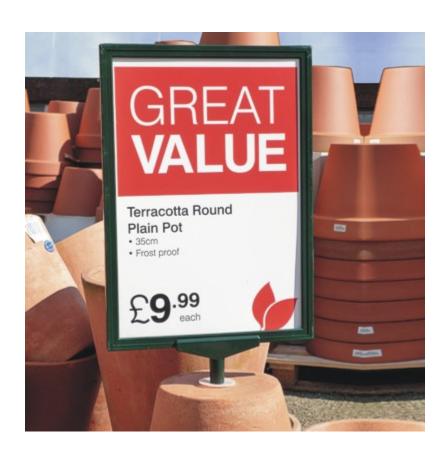

# A4 sign fixed to upturned plant pot

#### Plant pot price display holder A4

This version of the A<sub>4</sub> Slim frame stays put in the wind as a result of being attached to a heavy upturned plant pot. A specially adapted T-piece allows rapid and secure attachment to a typical plant pot with a central drainage hole placed upside down.

- Easy fitment with no tools required.
- Re-useable.
- Landscape or portrait sign for attaching to plant pots.
- Many colour options choose from the drop down list.

The so called T-pot fitting is manufactured with a protruding threaded stud and supplied with two large nylon washers (to protect the pot) and a large wing nut which does up from inside the pot. The thread of the T-pot is long enough to pass through the thickness of a large flower pot. *The terracotta pot is not included in the price*.

The A4 frame (included in the price) and T-piece are supplied in a range of colours - select from the drop down box.