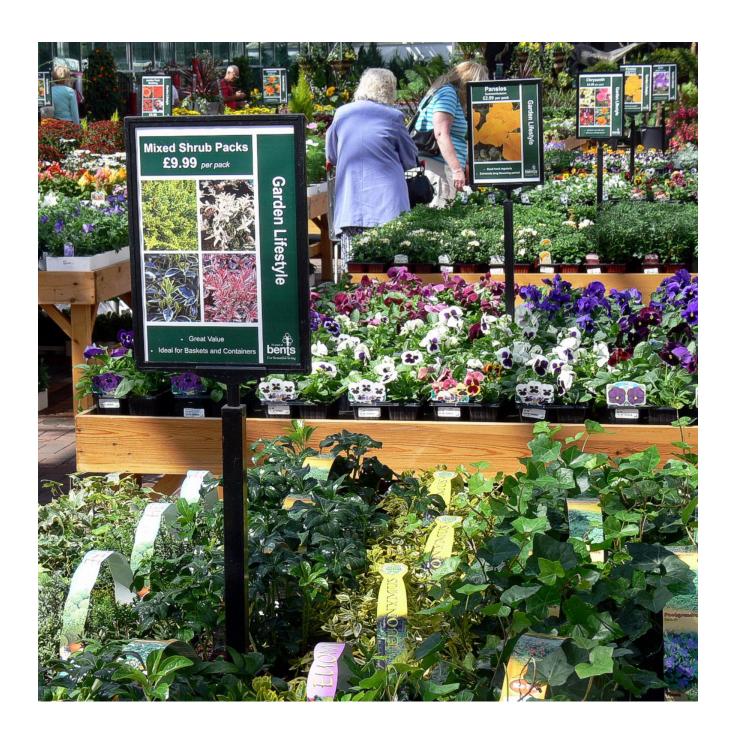

### Heavy duty outdoor POS sign & ticket stands

Screw down stands are increasingly popular in garden centres to display A4 and A3 POS (point-of-sale) materials.

The base of the stand is screwed to the bench top to ensure the display holder is not blown over, even in windy exposed locations.

- The leg is made from sturdy steel with a protective and durable paint coating to ward off rust outdoors, usually for many years.
- Leg height is either 150mm or 500mm plus frame and T-piece making the overall height of the tall A4 screw-down stand 850mm and the short A4 stand 500mm.

  The tall stand is adequately high for most bench-top plant displays, presenting POS at eye level.
- The POS holders are durable plastic Slim Frames equipped with a correx backing sheet to stiffen up laminated paper inserts or flimsier printed signs. The frames can be used double-sided and can be rotated from portrait to landscape. Three frame colours are available: Black, mid Green or Dark Green.
- The T-piece which attaches the frame to the pole is a heavy-duty version. Like the frame it is made from weather-resistant ABS, a tough engineering plastic.