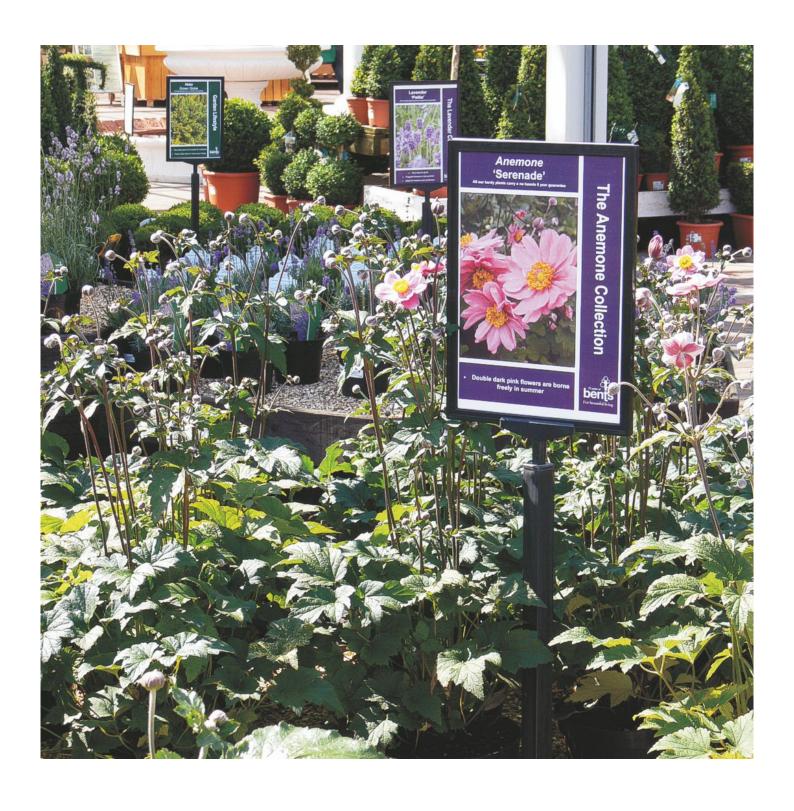

### Heavy duty outdoor POS sign & ticket stands

Screw down stands are increasingly popular in garden centres to display A4 and A3 POS (point-of-sale) materials.

The base of the stand is screwed to the bench top to ensure the display holder is not blown over, even in windy exposed locations.

- The leg is made from sturdy steel with a protective and durable paint coating to ward off rust outdoors, usually for many years.
- Leg height is either 150mm or 500mm plus frame and T-piece making the overall height of the tall A4 screw-down stand 850mm and the short A4 stand 500mm.

  The tall stand is adequately high for most bench-top plant displays, presenting POS at eye level.
- The POS holders are durable plastic Slim Frames equipped with a correx backing sheet to stiffen up laminated paper inserts or flimsier printed signs. The frames can be used double-sided and can be rotated from portrait to landscape. Three frame colours are available: Black, mid Green or Dark Green.
- The T-piece which attaches the frame to the pole is a heavy-duty version. Like the frame it is made from weather-resistant ABS, a tough engineering plastic.