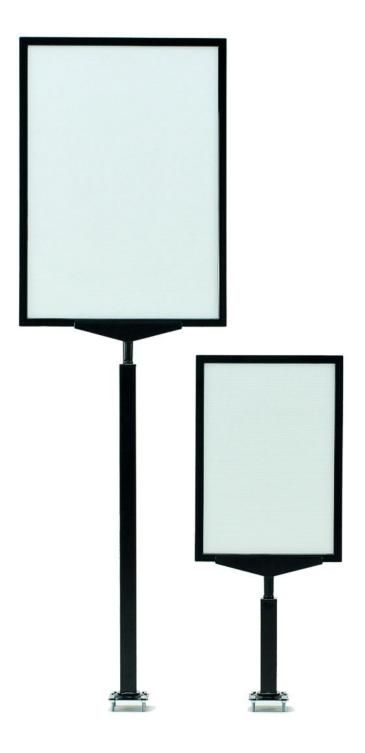

- The leg is made from sturdy steel with a protective and durable paint coating to ward off rust outdoors, usually for many years.
- Leg height is either 150mm or 500mm plus frame and T-piece making the overall height of the tall A4 screw-down stand 850mm and the short A4 stand 500mm.

  The tall stand is adequately high for most bench-top plant displays, presenting POS at eye level.
- The POS holders are durable plastic Slim Frames equipped with a correx backing sheet to stiffen up laminated paper inserts or flimsier printed signs. The frames can be used double-sided and can be rotated from portrait to landscape. Three frame colours are available: Black, mid Green or Dark Green.
- The T-piece which attaches the frame to the pole is a heavy-duty version. Like the frame it is made from weather-resistant ABS, a tough engineering plastic.