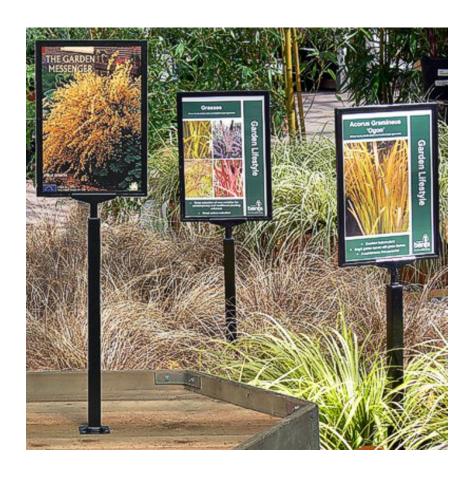

### Heavy duty outdoor POS sign & ticket stands

Screw down stands are increasingly popular in garden centres to display A4 and A3 POS (point-of-sale) materials.

The base of the stand is screwed to the bench top to ensure the display holder is not blown over, even in windy exposed locations.

- The leg is made from sturdy steel with a protective and durable paint coating to ward off rust outdoors, usually for many years.
- Leg height is either 150mm or 500mm plus frame and T-piece making the overall height of the tall A4 screw-down stand 850mm and the short A4 stand 500mm.

  The tall stand is adequately high for most bench-top plant displays, presenting POS at eye level.
- The POS holders are durable plastic Slim Frames equipped with a correx backing sheet to stiffen up laminated paper inserts or flimsier printed signs. The frames can be used double-sided and can be rotated from portrait to landscape. Three frame colours are available: Black, mid Green or Dark Green.
- The T-piece which attaches the frame to the pole is a heavy-duty version. Like the frame it is made from weather-resistant ABS, a tough engineering plastic.