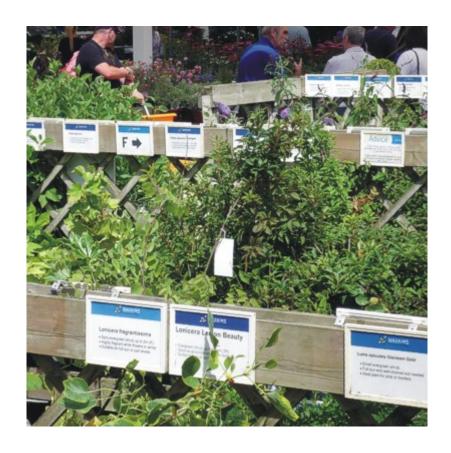

#### Vertical & upright bed card holders

Use on timber back-boards or plant bench dividers at roughly eye level – i.e. display is sufficiently high off the ground that an inclined presentation is not required. They can also be used on a sloping front edge of a plant table (provided there is room for the clips to hook over the board.)

#### Create interesting and informative customer notices

Use these vertical ticket holders to create interesting, eye-catching and informative customer notices in your garden centre, retail nursery and plant departments. Print colour notices with images of the full-grown plant and growing information to inspire and educate your customers!