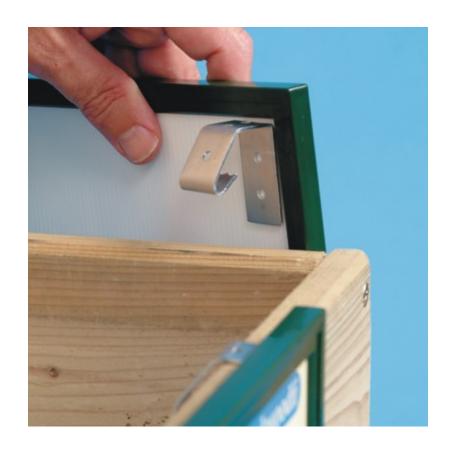

- A5 Slim frame mounted landscape suits all types of A5 and 8x6" bed labels used in plant nurseries and garden centres.
- Clips bonded to the back of the frame will attach to timber boards up to 25mm (1") thick.
- Squeeze by hand to achieve a good push-on fit but the holders can be removed or moved when required.
- Available in a choice of frame colours. Use the drop-down list to select your colour preference.
- A4 portrait and A3 landscape versions are also available to special order please call.

# **Additional Information**

| More Information       | WE MANUFACTURE THESE TO ORDER - PLEASE ALLOW A WEEK OR TWO TO DELIVER. Frames are made from outdoor quality ABS and come with a 3mm correx backing sheet to which the clips are factory bonded. They are well proven in exposed use outside. Vertical bed label holders are intended to display the plant POS material in the same plane as the plank or wooden board onto which they are fitted.                                                                                                                                                                           |
|------------------------|-----------------------------------------------------------------------------------------------------------------------------------------------------------------------------------------------------------------------------------------------------------------------------------------------------------------------------------------------------------------------------------------------------------------------------------------------------------------------------------------------------------------------------------------------------------------------------|
| Delivery and Returns   | <ul> <li>We offer a choice of delivery options tailored to the goods selected and your location, calculated for you automatically in the Checkout. When feasible, you will be offered options for Free, Economy or Next Day delivery.</li> <li>Any product returned by the purchaser must be unused and in its original packaging, which should be unmarked. If goods are received damaged or faulty we will take care of the problem.</li> <li>For detailed information about Delivery charges or Returns and refund policies, please click on the links below.</li> </ul> |
| Include in Google Feed | Yes                                                                                                                                                                                                                                                                                                                                                                                                                                                                                                                                                                         |
| Postable               | No                                                                                                                                                                                                                                                                                                                                                                                                                                                                                                                                                                          |
| Small parcel           | No                                                                                                                                                                                                                                                                                                                                                                                                                                                                                                                                                                          |
| Oversize               | No                                                                                                                                                                                                                                                                                                                                                                                                                                                                                                                                                                          |