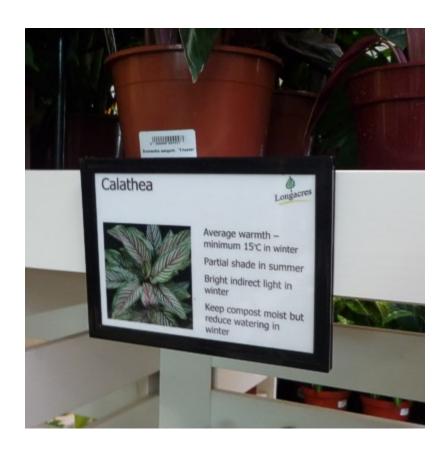

#### Vertical & upright bed card holders

Use on timber back-boards or plant bench dividers at roughly eye level – i.e. display is sufficiently high off the ground that an inclined presentation is not required. They can also be used on a sloping front edge of a plant table (provided there is room for the clips to hook over the board.)

#### Create interesting and informative customer notices

Use these vertical ticket holders to create interesting, eye-catching and informative customer notices in your garden centre, retail nursery and plant departments. Print colour notices with images of the full-grown plant and growing information to inspire and educate your customers!