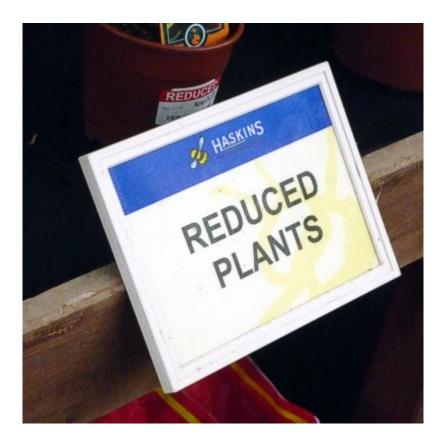

### Angled bed-card holders A5 ど 6" x 8"

**Angled bed card holders** are specifically for attaching to the upstand around a plant bench or table. Special clips allow rapid and secure attachment to many types of plant benches. The bed label is displayed at an inclined angle for ease of reading.

**This fully framed version** (based on Green Magic's unique Slim Frame) performs best for retaining a range of bed card types – e.g. standard 8"x6" printed on stiff PVC, laminated A5 paper (frame allows for the extra border resulting from lamination) or true A5 prints on more flimsy plastic produced on an OKI printer and other laser printers.

- Holders can be moved easily making this a very flexible solution for displaying individual bed cards at garden centres.
- Frames are available in a range of colours moulded from durable outdoor plastic with a rigid back panel to retain even the more flimsy inserts in windy outdoor conditions.
- Nominal size is A5 but frames are also perfectly compatible with laminated A5 and the traditional (slightly smaller) 8x6in size.
- Aluminium clips riveted to the back of the frame are easily adjustable to suit a range of upstand thicknesses up to 25mm /1".