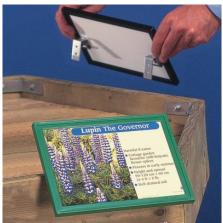

- Holders can be moved easily making this a very flexible solution for displaying individual bed cards at garden centres.
- Frames are available in a range of colours moulded from durable outdoor plastic with a rigid back panel to retain even the more flimsy inserts in windy outdoor conditions.
- Nominal size is A5 but frames are also perfectly compatible with laminated A5 and the traditional (slightly smaller) 8x6in size.
- Aluminium clips riveted to the back of the frame are easily adjustable to suit a range of upstand thicknesses up to 25mm /1".