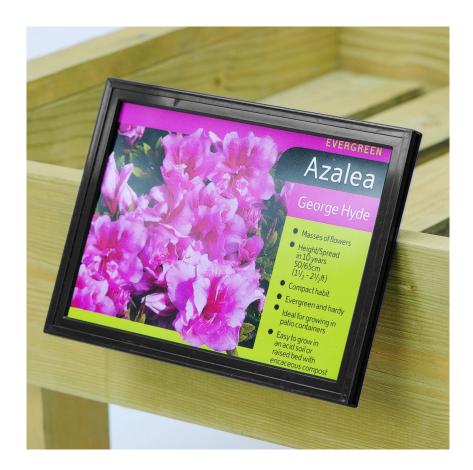

### Angled bed-card holders A5 ど 6" x 8"

**Angled bed card holders** are specifically for attaching to the upstand around a plant bench or table. Special clips allow rapid and secure attachment to many types of plant benches. The bed label is displayed at an inclined angle for ease of reading.

**This fully framed version** (based on Green Magic's unique Slim Frame) performs best for retaining a range of bed card types – e.g. standard 8"x6" printed on stiff PVC, laminated A5 paper (frame allows for the extra border resulting from lamination) or true A5 prints on more flimsy plastic produced on an OKI printer and other laser printers.

- Holders can be moved easily making this a very flexible solution for displaying individual bed cards at garden centres.
- Frames are available in a range of colours moulded from durable outdoor plastic with a rigid back panel to retain even the more flimsy inserts in windy outdoor conditions.
- Nominal size is A5 but frames are also perfectly compatible with laminated A5 and the traditional (slightly smaller) 8x6in size.
- Aluminium clips riveted to the back of the frame are easily adjustable to suit a range of upstand thicknesses up to 25mm /1".