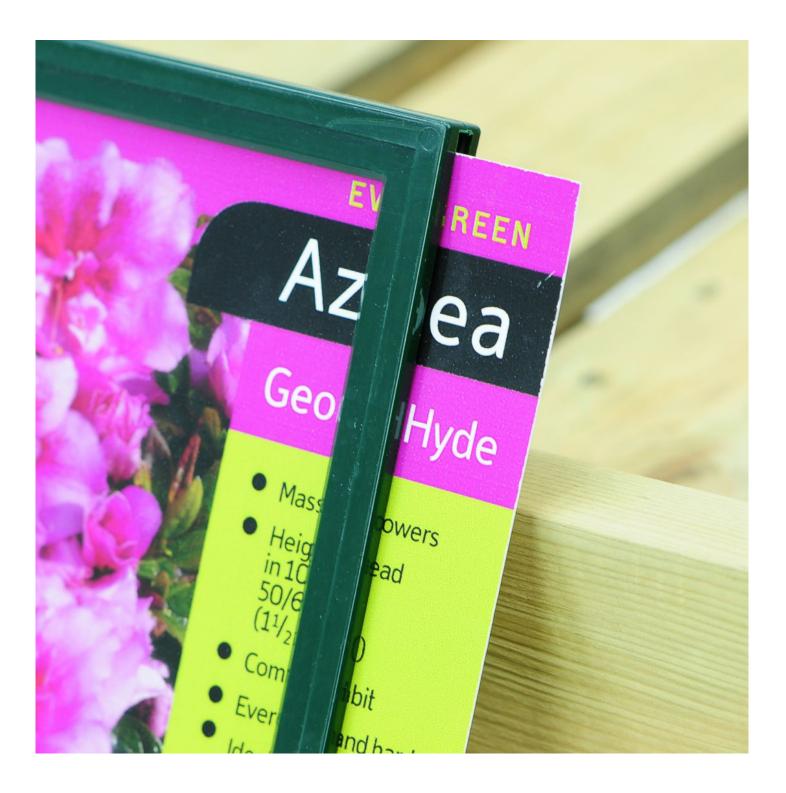

**This fully framed version** (based on Green Magic's unique Slim Frame) performs best for retaining a range of bed card types – e.g. standard 8"x6" printed on stiff PVC, laminated A5 paper (frame allows for the extra border resulting from lamination) or true A5 prints on more flimsy plastic produced on an OKI printer and other laser printers.

- Holders can be moved easily making this a very flexible solution for displaying individual bed cards at garden centres.
- Frames are available in a range of colours moulded from durable outdoor plastic with a rigid back panel to retain even the more flimsy inserts in windy outdoor conditions.
- Nominal size is A5 but frames are also perfectly compatible with laminated A5 and the traditional (slightly smaller) 8x6in size.
- Aluminium clips riveted to the back of the frame are easily adjustable to suit a range of upstand thicknesses up to 25mm /1".