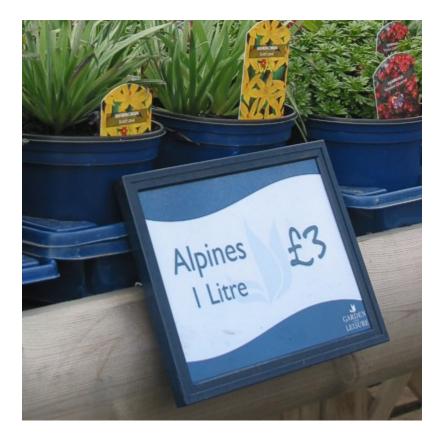

### Angled bed-card holders A5 ど 6" x 8"

**Angled bed card holders** are specifically for attaching to the upstand around a plant bench or table. Special clips allow rapid and secure attachment to many types of plant benches. The bed label is displayed at an inclined angle for ease of reading.

**This fully framed version** (based on Green Magic's unique Slim Frame) performs best for retaining a range of bed card types – e.g. standard 8"x6" printed on stiff PVC, laminated A5 paper (frame allows for the extra border resulting from lamination) or true A5 prints on more flimsy plastic produced on an OKI printer and other laser printers.

- Holders can be moved easily making this a very flexible solution for displaying individual bed cards at garden centres.
- Frames are available in a range of colours moulded from durable outdoor plastic with a rigid back panel to retain even the more flimsy inserts in windy outdoor conditions.
- Nominal size is A5 but frames are also perfectly compatible with laminated A5 and the traditional (slightly smaller) 8x6in size.
- Aluminium clips riveted to the back of the frame are easily adjustable to suit a range of upstand thicknesses up to 25mm /1".