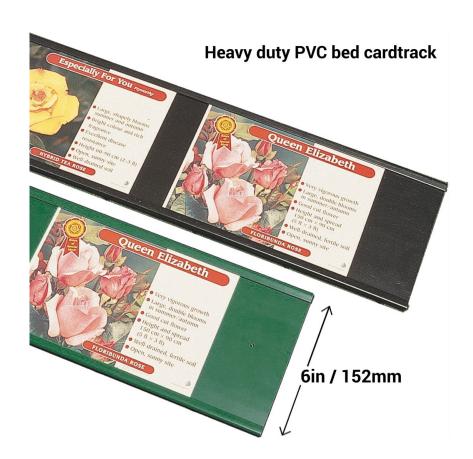

# **Short Description**

- PVC Bed Card Track in Black or Green ideal for nurseries and garden centres
- Outdoor price ticket system for 6" high tickets and 8x6 nursery bed cards
- Robust heavy duty label edge extrusion made from UV stable PVC

#### Plastic Bed-card label track - Black or Green

**PVC Bed-card track has been proven over the years as a way to display plant bed cards.** It is widely used in garden centres and retail nurseries. Our bed card track is a heavy-duty PVC version designed to be durable in a harsh outdoor environment. The uPVC material is a UV-stable outdoor grade available in black or dark green.

• The internal size of the ticket strip is 6" (152mm) to fit industry-standard bed labels which are printed on

stiff plastic.

- Supplied in 2m lengths which can be cut to length on-site using a hand saw or circular saw. Can be drilled and screwed to a wooden backboard, timber gravel board or similar.
- Packed 10 lengths per wrap hence each pack comprises 20 metres of track. Prices are per pack.
- Free standard delivery on all 20-metre packs of Green Magic Bed Card Track