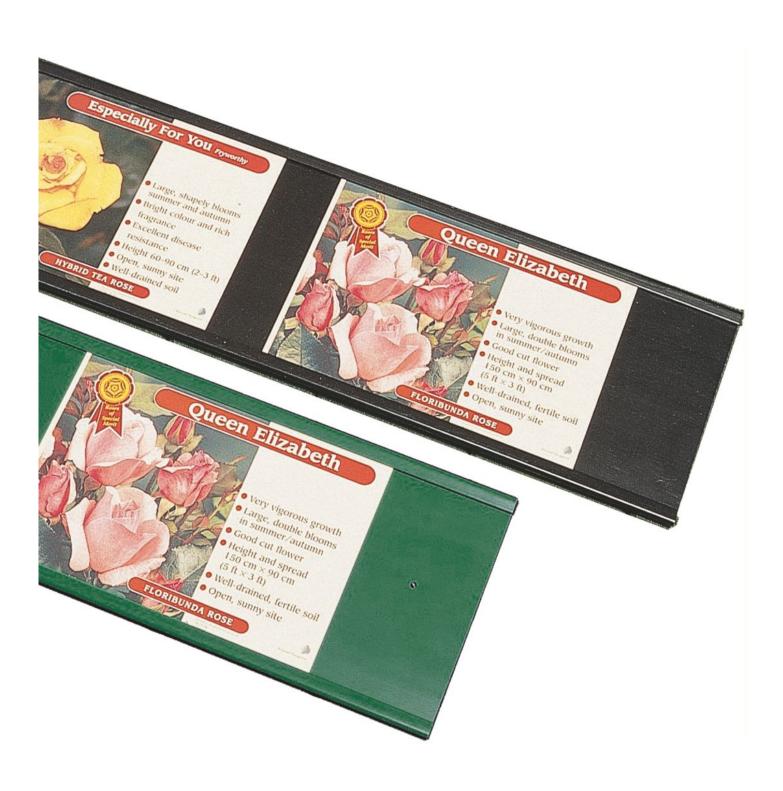

# **Short Description**

- PVC Bed Card Track in Black or Green ideal for nurseries and garden centres
- Outdoor price ticket system for 6" high tickets and 8x6 nursery bed cards
- Robust heavy duty label edge extrusion made from UV stable PVC

#### Plastic Bed-card label track - Black or Green

**PVC Bed-card track has been proven over the years as a way to display plant bed cards.** It is widely used in garden centres and retail nurseries. Our bed card track is a heavy-duty PVC version designed to be durable in a harsh outdoor environment. The uPVC material is a UV-stable outdoor grade available in black or dark green.

• The internal size of the ticket strip is 6" (152mm) to fit industry-standard bed labels which are printed on

stiff plastic.

- Supplied in 2m lengths which can be cut to length on-site using a hand saw or circular saw. Can be drilled and screwed to a wooden backboard, timber gravel board or similar.
- Packed 10 lengths per wrap hence each pack comprises 20 metres of track. Prices are per pack.
- Free standard delivery on all 20-metre packs of Green Magic Bed Card Track