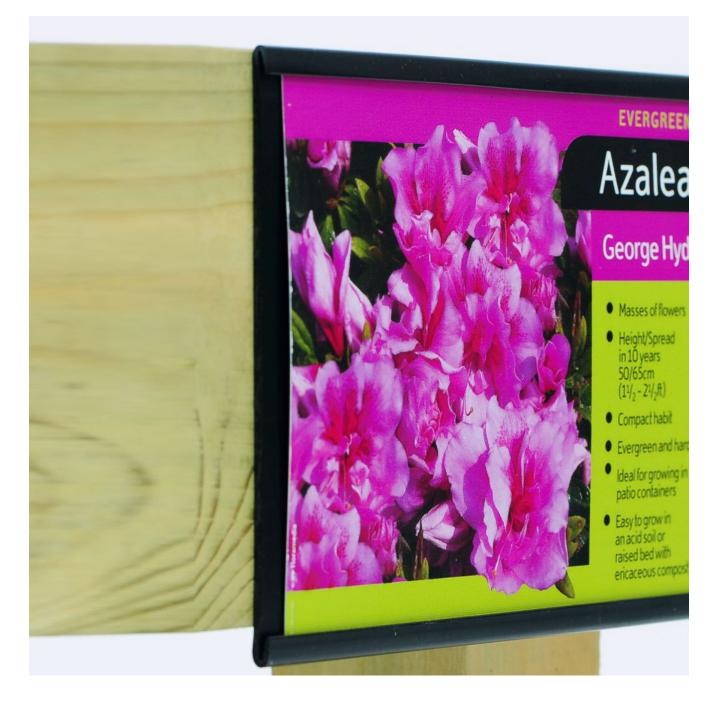

• The internal size of the ticket strip is 6" (152mm) to fit industry-standard bed labels which are printed on

stiff plastic.

- Supplied in 2m lengths which can be cut to length on-site using a hand saw or circular saw. Can be drilled and screwed to a wooden backboard, timber gravel board or similar.
- Packed 10 lengths per wrap hence each pack comprises 20 metres of track. Prices are per pack.
- Free standard delivery on all 20-metre packs of Green Magic Bed Card Track

# **Fixing of PVC Track**

PVC track is generally easy to cut to length and fit. Most nurseries and garden centres treat fixing as a DIY job for handy staff members. However, PVC expands and contracts depending on the temperature – typically by up to 4mm over a 2-metre length between summer and winter. To prevent quilting and distortion, an allowance should be made. Fixing screws with a separate cup washer is ideal for creating an expansion/contraction facility.

We suggest oversize pilot holes are drilled of an ample size such that the screw head and washer covers the hole, but there is space around the body of the screw for thermal expansion and contraction of the PVC. N.B. The plastic will expand/contract more than the timber it is fixed to.