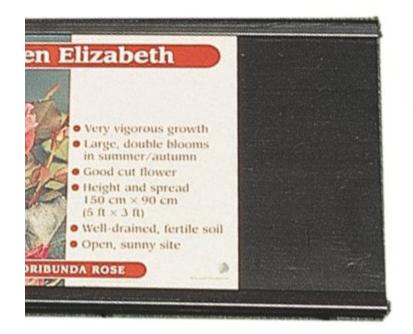

#### Plastic Bed-card label track - Black or Green

**PVC Bed-card track has been proven over the years as a way to display plant bed cards.** It is widely used in garden centres and retail nurseries. Our bed card track is a heavy-duty PVC version designed to be durable in a harsh outdoor environment. The uPVC material is a UV-stable outdoor grade available in black or dark green.

• The internal size of the ticket strip is 6" (152mm) to fit industry-standard bed labels which are printed on

stiff plastic.

- Supplied in 2m lengths which can be cut to length on-site using a hand saw or circular saw. Can be drilled and screwed to a wooden backboard, timber gravel board or similar.
- Packed 10 lengths per wrap hence each pack comprises 20 metres of track. Prices are per pack.
- Free standard delivery on all 20-metre packs of Green Magic Bed Card Track