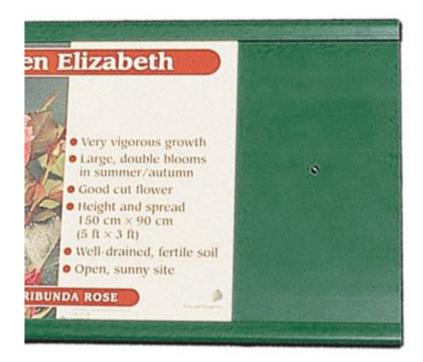

#### Plastic Bed-card label track - Black or Green

**PVC Bed-card track has been proven over the years as a way to display plant bed cards.** It is widely used in garden centres and retail nurseries. Our bed card track is a heavy-duty PVC version designed to be durable in a harsh outdoor environment. The uPVC material is a UV-stable outdoor grade available in black or dark green.

• The internal size of the ticket strip is 6" (152mm) to fit industry-standard bed labels which are printed on

stiff plastic.

- Supplied in 2m lengths which can be cut to length on-site using a hand saw or circular saw. Can be drilled and screwed to a wooden backboard, timber gravel board or similar.
- Packed 10 lengths per wrap hence each pack comprises 20 metres of track. Prices are per pack.
- Free standard delivery on all 20-metre packs of Green Magic Bed Card Track