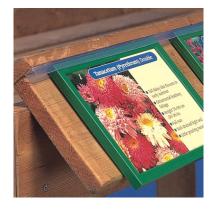

#### U-channel fixing strip for plastic poster frames

**Grip Strip is a clear plastic U-shaped channel** specifically intended for screwing onto wooden displays to hold plastic Slim Frames. Grip Strip is popular in the garden centre industry for securing frames onto wooden plant benches. The frames are a firm push fit and are held securely.

#### Grip Strip is perfect for securing bed card holders

Grip Strip is a product unique to Green Magic Co. We supply this U channel as part of our outdoor signage system for garden retailers.

The clear plastic channel secures our Slim Frame bed card holders with a firm push fit. We have developed this product over many years and it has become a standard option to many of the UK garden centre benching manufacturers. Grip Strip is designed for use with Green Magic Slim Frames – only the Slim Frames will stay firmly in place on a windy day. Whilst initially it may seem more expensive than traditional bed card tracking in densely packed A–Z areas the system pays for itself as the point of sale stays protected from the wind and elements, no more picking the bed cards up off the floor every morning! When the stock changes location just take the slim frame with it and plug it into the new location.

When bed cards are spaced further apart, Grip Strip displays come into their own as the lowest cost and most versatile method to display 8x6 inch and A5 bed cards professionally.

| More Information       | <ul> <li>How to use Grip Strip</li> <li>Grip Strip is designed to be screwed through the base of the U-channel section.</li> <li>Pre-punched holes at regular spacings provide labour saving starter holes for screwing. We recommend screw fixing about every 400mm using small wood screws (not included).</li> <li>The channel can be installed face up or down. Outside it is best if the channel faces downwards to avoid it filling up with debris.</li> <li>In outdoor situations it is important that the frame is backed by a board, trellis etc. so that wind does not dislodge the frame.</li> <li>Indoors frames can protrude from Grip Strip without any other means of support - either standing up from a gondola top and sticking out from a wall or column.</li> <li>The frames are simply pushed into the Grip Strip and they hold tightly yet can be removed by pulling out at right angles. Grip Strip is also known as a plastic U-channel sign holder system.</li> <li>Grip strip is a clear PVC product that has had extra Ultra Violet stabalisers added to the raw material. Length of life will ultimatly depend on how much sun the product recieves through the day. The general rule of thumb is when the strip gets brittle it's time to replace.</li> </ul> |
|------------------------|--------------------------------------------------------------------------------------------------------------------------------------------------------------------------------------------------------------------------------------------------------------------------------------------------------------------------------------------------------------------------------------------------------------------------------------------------------------------------------------------------------------------------------------------------------------------------------------------------------------------------------------------------------------------------------------------------------------------------------------------------------------------------------------------------------------------------------------------------------------------------------------------------------------------------------------------------------------------------------------------------------------------------------------------------------------------------------------------------------------------------------------------------------------------------------------------------------------------------------------------------------------------------------------------|
| Delivery and Returns   | <ul> <li>We offer a choice of delivery options tailored to the goods selected and your location, calculated for you automatically in the Checkout. When feasible, you will be offered options for Free, Economy or Next Day delivery.</li> <li>Any product returned by the purchaser must be unused and in its original packaging, which should be unmarked. If goods are received damaged or faulty we will take care of the problem.</li> <li>For detailed information about Delivery charges or Returns and refund policies, please click on the links below.</li> </ul>                                                                                                                                                                                                                                                                                                                                                                                                                                                                                                                                                                                                                                                                                                                |
| Include in Google Feed | Yes                                                                                                                                                                                                                                                                                                                                                                                                                                                                                                                                                                                                                                                                                                                                                                                                                                                                                                                                                                                                                                                                                                                                                                                                                                                                                        |
| Postable               | No                                                                                                                                                                                                                                                                                                                                                                                                                                                                                                                                                                                                                                                                                                                                                                                                                                                                                                                                                                                                                                                                                                                                                                                                                                                                                         |
| Small parcel           | No                                                                                                                                                                                                                                                                                                                                                                                                                                                                                                                                                                                                                                                                                                                                                                                                                                                                                                                                                                                                                                                                                                                                                                                                                                                                                         |
| Oversize               | No                                                                                                                                                                                                                                                                                                                                                                                                                                                                                                                                                                                                                                                                                                                                                                                                                                                                                                                                                                                                                                                                                                                                                                                                                                                                                         |