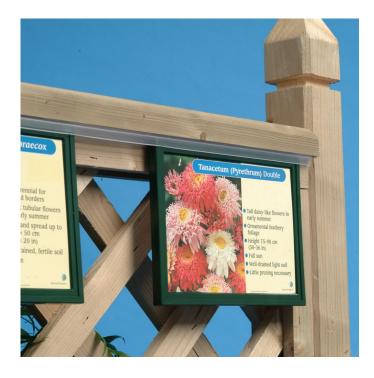

### **Short Description**

- Grip Strip channel provides an economical and versatile system for holding plastic Slim Frames typically used for garden centre bed cards
- The clear plastic U-channel extrusion is made from outdoor grade material
- It can be cut to length and screwed to wooden display tables and plant benches

#### U-channel fixing strip for plastic poster frames

**Grip Strip is a clear plastic U-shaped channel** specifically intended for screwing onto wooden displays to hold plastic Slim Frames. Grip Strip is popular in the garden centre industry for securing frames onto wooden plant benches. The frames are a firm push fit and are held securely.

#### Grip Strip is perfect for securing bed card holders

Grip Strip is a product unique to Green Magic Co. We supply this U channel as part of our outdoor signage system for garden retailers.

The clear plastic channel secures our Slim Frame bed card holders with a firm push fit. We have developed this product over many years and it has become a standard option to many of the UK garden centre benching manufacturers. Grip Strip is designed for use with Green Magic Slim Frames – only the Slim Frames will stay firmly in place on a windy day. Whilst initially it may seem more expensive than traditional bed card tracking in densely packed A–Z areas the system pays for itself as the point of sale stays protected from the wind and elements, no more picking the bed cards up off the floor every morning! When the stock changes location just take the slim frame with it and plug it into the new location.