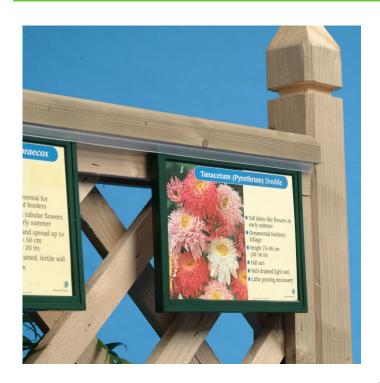

#### U-channel fixing strip for plastic poster frames

**Grip Strip is a clear plastic U-shaped channel** specifically intended for screwing onto wooden displays to hold plastic Slim Frames. Grip Strip is popular in the garden centre industry for securing frames onto wooden plant benches. The frames are a firm push fit and are held securely.

#### Grip Strip is perfect for securing bed card holders

Grip Strip is a product unique to Green Magic Co. We supply this U channel as part of our outdoor signage system for garden retailers.

The clear plastic channel secures our Slim Frame bed card holders with a firm push fit. We have developed this product over many years and it has become a standard option to many of the UK garden centre benching manufacturers. Grip Strip is designed for use with Green Magic Slim Frames – only the Slim Frames will stay firmly in place on a windy day. Whilst initially it may seem more expensive than traditional bed card tracking in densely packed A–Z areas the system pays for itself as the point of sale stays protected from the wind and elements, no more picking the bed cards up off the floor every morning! When the stock changes location just take the slim frame with it and plug it into the new location.

When bed cards are spaced further apart, Grip Strip displays come into their own as the lowest cost and most versatile method to display 8x6 inch and A5 bed cards professionally.

| More Information       | How to use Grip Strip Grip Strip is designed to be screwed through the base of the U-channel section. Pre-punched holes at regular spacings provide labour saving starter holes for screwing. We recommend screw fixing about every 400mm using small wood screws (not included). The channel can be installed face up or down. Outside it is best if the channel faces downwards to avoid it filling up with debris. In outdoor situations it is important that the frame is backed by a board, trellis etc. so that wind does not dislodge the frame. Indoors frames can protrude from Grip Strip without any other means of support - either standing up from a gondola top and sticking out from a wall or column. The frames are simply pushed into the Grip Strip and they hold tightly yet can be removed by pulling out at right angles. Grip Strip is also known as a plastic U- channel sign holder system. Grip strip is a clear PVC product that has had extra Ultra Violet stabalisers added to the raw material. Length of life will ultimatly depend on how much sun the product recieves throught the day. The general rule of thumb is when the strip gets brittle it's time to replace. |
|------------------------|-----------------------------------------------------------------------------------------------------------------------------------------------------------------------------------------------------------------------------------------------------------------------------------------------------------------------------------------------------------------------------------------------------------------------------------------------------------------------------------------------------------------------------------------------------------------------------------------------------------------------------------------------------------------------------------------------------------------------------------------------------------------------------------------------------------------------------------------------------------------------------------------------------------------------------------------------------------------------------------------------------------------------------------------------------------------------------------------------------------------------------------------------------------------------------------------------------------|
| Delivery and Returns   | <ul> <li>We offer a choice of delivery options tailored to the goods selected and your location, calculated for you automatically in the Checkout. When feasible, you will be offered options for Free, Economy or Next Day delivery.</li> <li>Any product returned by the purchaser must be unused and in its original packaging, which should be unmarked. If goods are received damaged or faulty we will take care of the problem.</li> <li>For detailed information about Delivery charges or Returns and refund policies, please click on the links below.</li> </ul>                                                                                                                                                                                                                                                                                                                                                                                                                                                                                                                                                                                                                               |
| Include in Google Feed | Yes                                                                                                                                                                                                                                                                                                                                                                                                                                                                                                                                                                                                                                                                                                                                                                                                                                                                                                                                                                                                                                                                                                                                                                                                       |
| Postable               | No                                                                                                                                                                                                                                                                                                                                                                                                                                                                                                                                                                                                                                                                                                                                                                                                                                                                                                                                                                                                                                                                                                                                                                                                        |
| Small parcel           | No                                                                                                                                                                                                                                                                                                                                                                                                                                                                                                                                                                                                                                                                                                                                                                                                                                                                                                                                                                                                                                                                                                                                                                                                        |
| Oversize               | No                                                                                                                                                                                                                                                                                                                                                                                                                                                                                                                                                                                                                                                                                                                                                                                                                                                                                                                                                                                                                                                                                                                                                                                                        |