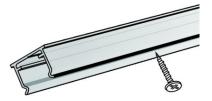

- The U-channels are pre-drilled with a series of holes to facilitate fixing with screws.
- Grip Strip is sold online in full 40m packs. There are 20 pieces each 2m long in a pack.
- Grip Strip is designed to fit A5, A4 and A3 Slim frames only.

Grip Strip is extruded in clear (slightly frosted appearance) PVC and can be used successfully outdoors or inside. It can easily be cut to length - plastic pipe cutters or secateurs are suitable.