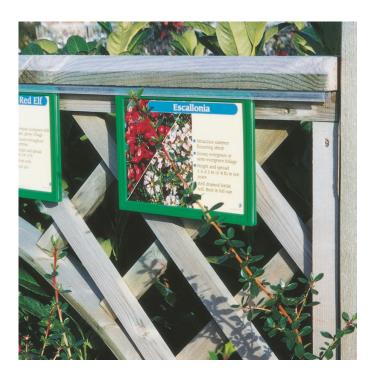

## **Short Description**

- Grip Strip channel provides an economical and versatile system for holding plastic Slim Frames typically used for garden centre bed cards
- The clear plastic U-channel extrusion is made from outdoor grade material
- It can be cut to length and screwed to wooden display tables and plant benches

#### U-channel fixing strip for plastic poster frames

**Grip Strip is a clear plastic U-shaped channel** specifically intended for screwing onto wooden displays to hold plastic Slim Frames. Grip Strip is popular in the garden centre industry for securing frames onto wooden plant benches. The frames are a firm push fit and are held securely.

#### Grip Strip is perfect for securing bed card holders

Grip Strip is a product unique to Green Magic Co. We supply this U channel as part of our outdoor signage system for garden retailers.

The clear plastic channel secures our Slim Frame bed card holders with a firm push fit. We have developed this product over many years and it has become a standard option to many of the UK garden centre benching manufacturers. Grip Strip is designed for use with Green Magic Slim Frames – only the Slim Frames will stay firmly in place on a windy day. Whilst initially it may seem more expensive than traditional bed card tracking in densely packed A–Z areas the system pays for itself as the point of sale stays protected from the wind and elements, no more picking the bed cards up off the floor every morning! When the stock changes location just take the slim frame with it and plug it into the new location.

When bed cards are spaced further apart, Grip Strip displays come into their own as the lowest cost and most versatile method to display 8x6 inch and A5 bed cards professionally.

| More Information       | How to use Grip Strip Grip Strip is designed to be screwed through the base of the U-channel section. Pre-punched holes at regular spacings provide labour saving starter holes for screwing. We recommend screw fixing about every 400mm using small wood screws (not included). The channel can be installed face up or down. Outside it is best if the channel faces downwards to avoid it filling up with debris. In outdoor situations it is important that the frame is backed by a board, trellis etc. so that wind does not dislodge the frame. Indoors frames can protrude from Grip Strip without any other means of support - either standing up from a gondola top and sticking out from a wall or column. The frames are simply pushed into the Grip Strip and they hold tightly yet can be removed by pulling out at right angles. Grip Strip is also known as a plastic U- channel sign holder system. Grip strip is a clear PVC product that has had extra Ultra Violet stabalisers added to the raw material. Length of life will ultimatly depend on how much sun the product recieves throught the day. The general rule of thumb is when the strip gets brittle it's time to replace. |
|------------------------|-----------------------------------------------------------------------------------------------------------------------------------------------------------------------------------------------------------------------------------------------------------------------------------------------------------------------------------------------------------------------------------------------------------------------------------------------------------------------------------------------------------------------------------------------------------------------------------------------------------------------------------------------------------------------------------------------------------------------------------------------------------------------------------------------------------------------------------------------------------------------------------------------------------------------------------------------------------------------------------------------------------------------------------------------------------------------------------------------------------------------------------------------------------------------------------------------------------|
| Delivery and Returns   | <ul> <li>We offer a choice of delivery options tailored to the goods selected and your location, calculated for you automatically in the Checkout. When feasible, you will be offered options for Free, Economy or Next Day delivery.</li> <li>Any product returned by the purchaser must be unused and in its original packaging, which should be unmarked. If goods are received damaged or faulty we will take care of the problem.</li> <li>For detailed information about Delivery charges or Returns and refund policies, please click on the links below.</li> </ul>                                                                                                                                                                                                                                                                                                                                                                                                                                                                                                                                                                                                                               |
| Include in Google Feed | Yes                                                                                                                                                                                                                                                                                                                                                                                                                                                                                                                                                                                                                                                                                                                                                                                                                                                                                                                                                                                                                                                                                                                                                                                                       |
| Postable               | No                                                                                                                                                                                                                                                                                                                                                                                                                                                                                                                                                                                                                                                                                                                                                                                                                                                                                                                                                                                                                                                                                                                                                                                                        |
| Small parcel           | No                                                                                                                                                                                                                                                                                                                                                                                                                                                                                                                                                                                                                                                                                                                                                                                                                                                                                                                                                                                                                                                                                                                                                                                                        |
| Oversize               | No                                                                                                                                                                                                                                                                                                                                                                                                                                                                                                                                                                                                                                                                                                                                                                                                                                                                                                                                                                                                                                                                                                                                                                                                        |