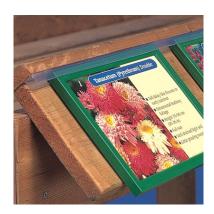

#### U-channel fixing strip for plastic poster frames

**Grip Strip is a clear plastic U-shaped channel** specifically intended for screwing onto wooden displays to hold plastic Slim Frames. Grip Strip is popular in the garden centre industry for securing frames onto wooden plant benches. The frames are a firm push fit and are held securely.

#### Grip Strip is perfect for securing bed card holders

Grip Strip is a product unique to Green Magic Co. We supply this U channel as part of our outdoor signage system for garden retailers.

The clear plastic channel secures our Slim Frame bed card holders with a firm push fit. We have developed this product over many years and it has become a standard option to many of the UK garden centre benching manufacturers. Grip Strip is designed for use with Green Magic Slim Frames – only the Slim Frames will stay firmly in place on a windy day. Whilst initially it may seem more expensive than traditional bed card tracking in densely packed A–Z areas the system pays for itself as the point of sale stays protected from the wind and elements, no more picking the bed cards up off the floor every morning! When the stock changes location just take the slim frame with it and plug it into the new location.