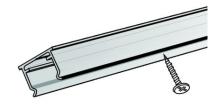

- The U-channels are pre-drilled with a series of holes to facilitate fixing with screws.
- Grip Strip is sold online in full 40m packs. There are 20 pieces each 2m long in a pack.
- Grip Strip is designed to fit A5, A4 and A3 Slim frames only.

Grip Strip is extruded in clear (slightly frosted appearance) PVC and can be used successfully outdoors or inside. It can easily be cut to length – plastic pipe cutters or secateurs are suitable.