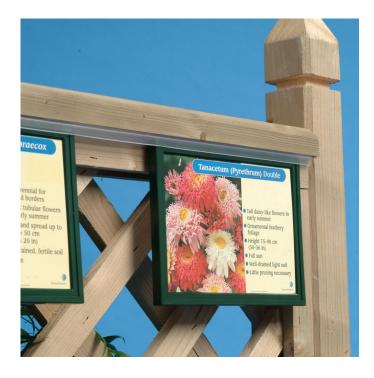

#### U-channel fixing strip for plastic poster frames

**Grip Strip is a clear plastic U-shaped channel** specifically intended for screwing onto wooden displays to hold plastic Slim Frames. Grip Strip is popular in the garden centre industry for securing frames onto wooden plant benches. The frames are a firm push fit and are held securely.

#### Grip Strip is perfect for securing bed card holders

Grip Strip is a product unique to Green Magic Co. We supply this U channel as part of our outdoor signage system for garden retailers.

The clear plastic channel secures our Slim Frame bed card holders with a firm push fit. We have developed this product over many years and it has become a standard option to many of the UK garden centre benching manufacturers. Grip Strip is designed for use with Green Magic Slim Frames – only the Slim Frames will stay firmly in place on a windy day. Whilst initially it may seem more expensive than traditional bed card tracking in densely packed A–Z areas the system pays for itself as the point of sale stays protected from the wind and elements, no more picking the bed cards up off the floor every morning! When the stock changes location just take the slim frame with it and plug it into the new location.

When bed cards are spaced further apart, Grip Strip displays come into their own as the lowest cost and most versatile method to display 8x6 inch and A5 bed cards professionally.

| More Information       | <ul> <li>How to use Grip Strip</li> <li>Grip Strip is designed to be screwed through the base of the U-channel section.</li> <li>Pre-punched holes at regular spacings provide labour saving starter holes for screwing. We recommend screw fixing about every 400mm using small wood screws (not included).</li> <li>The channel can be installed face up or down. Outside it is best if the channel faces downwards to avoid it filling up with debris.</li> <li>In outdoor situations it is important that the frame is backed by a board, trellis etc. so that wind does not dislodge the frame.</li> <li>Indoors frames can protrude from Grip Strip without any other means of support - either standing up from a gondola top and sticking out from a wall or column.</li> <li>The frames are simply pushed into the Grip Strip and they hold tightly yet can be removed by pulling out at right angles. Grip Strip is also known as a plastic U-channel sign holder system.</li> <li>Grip strip is a clear PVC product that has had extra Ultra Violet stabalisers added to the raw material. Length of life will ultimatly depend on how much sun the product recieves through the day. The general rule of thumb is when the strip gets brittle it's time to replace.</li> </ul> |
|------------------------|--------------------------------------------------------------------------------------------------------------------------------------------------------------------------------------------------------------------------------------------------------------------------------------------------------------------------------------------------------------------------------------------------------------------------------------------------------------------------------------------------------------------------------------------------------------------------------------------------------------------------------------------------------------------------------------------------------------------------------------------------------------------------------------------------------------------------------------------------------------------------------------------------------------------------------------------------------------------------------------------------------------------------------------------------------------------------------------------------------------------------------------------------------------------------------------------------------------------------------------------------------------------------------------------|
| Delivery and Returns   | <ul> <li>We offer a choice of delivery options tailored to the goods selected and your location, calculated for you automatically in the Checkout. When feasible, you will be offered options for Free, Economy or Next Day delivery.</li> <li>Any product returned by the purchaser must be unused and in its original packaging, which should be unmarked. If goods are received damaged or faulty we will take care of the problem.</li> <li>For detailed information about Delivery charges or Returns and refund policies, please click on the links below.</li> </ul>                                                                                                                                                                                                                                                                                                                                                                                                                                                                                                                                                                                                                                                                                                                |
| Include in Google Feed | Yes                                                                                                                                                                                                                                                                                                                                                                                                                                                                                                                                                                                                                                                                                                                                                                                                                                                                                                                                                                                                                                                                                                                                                                                                                                                                                        |
| Postable               | No                                                                                                                                                                                                                                                                                                                                                                                                                                                                                                                                                                                                                                                                                                                                                                                                                                                                                                                                                                                                                                                                                                                                                                                                                                                                                         |
| Small parcel           | No                                                                                                                                                                                                                                                                                                                                                                                                                                                                                                                                                                                                                                                                                                                                                                                                                                                                                                                                                                                                                                                                                                                                                                                                                                                                                         |
| Oversize               | No                                                                                                                                                                                                                                                                                                                                                                                                                                                                                                                                                                                                                                                                                                                                                                                                                                                                                                                                                                                                                                                                                                                                                                                                                                                                                         |