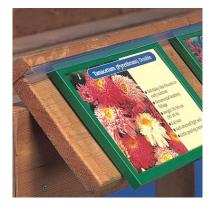

#### U-channel fixing strip for plastic poster frames

**Grip Strip is a clear plastic U-shaped channel** specifically intended for screwing onto wooden displays to hold plastic Slim Frames. Grip Strip is popular in the garden centre industry for securing frames onto wooden plant benches. The frames are a firm push fit and are held securely.

#### Grip Strip is perfect for securing bed card holders

Grip Strip is a product unique to Green Magic Co. We supply this U channel as part of our outdoor signage system for garden retailers.

The clear plastic channel secures our Slim Frame bed card holders with a firm push fit. We have developed this product over many years and it has become a standard option to many of the UK garden centre benching manufacturers. Grip Strip is designed for use with Green Magic Slim Frames – only the Slim Frames will stay firmly in place on a windy day. Whilst initially it may seem more expensive than traditional bed card tracking in densely packed A–Z areas the system pays for itself as the point of sale stays protected from the wind and elements, no more picking the bed cards up off the floor every morning! When the stock changes location just take the slim frame with it and plug it into the new location.