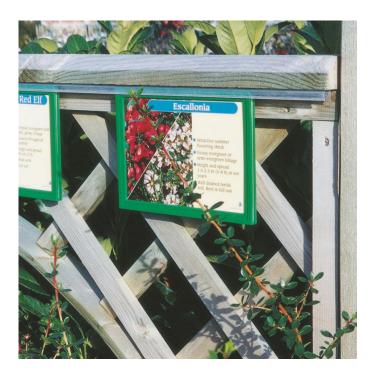

### **Short Description**

- Grip Strip channel provides an economical and versatile system for holding plastic Slim Frames typically used for garden centre bed cards
- The clear plastic U-channel extrusion is made from outdoor grade material
- It can be cut to length and screwed to wooden display tables and plant benches

#### U-channel fixing strip for plastic poster frames

**Grip Strip is a clear plastic U-shaped channel** specifically intended for screwing onto wooden displays to hold plastic Slim Frames. Grip Strip is popular in the garden centre industry for securing frames onto wooden plant benches. The frames are a firm push fit and are held securely.

#### Grip Strip is perfect for securing bed card holders

Grip Strip is a product unique to Green Magic Co. We supply this U channel as part of our outdoor signage system for garden retailers.

The clear plastic channel secures our Slim Frame bed card holders with a firm push fit. We have developed this product over many years and it has become a standard option to many of the UK garden centre benching manufacturers. Grip Strip is designed for use with Green Magic Slim Frames – only the Slim Frames will stay firmly in place on a windy day. Whilst initially it may seem more expensive than traditional bed card tracking in densely packed A–Z areas the system pays for itself as the point of sale stays protected from the wind and elements, no more picking the bed cards up off the floor every morning! When the stock changes location just take the slim frame with it and plug it into the new location.