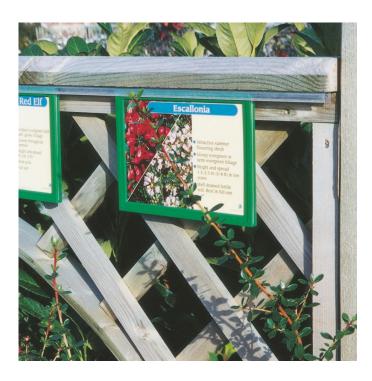

#### **U-channel fixing strip for plastic poster frames**

**Grip Strip is a clear plastic U-shaped channel** specifically intended for screwing onto wooden displays to hold plastic Slim Frames. Grip Strip is popular in the garden centre industry for securing frames onto wooden plant benches. The frames are a firm push fit and are held securely.

#### Grip Strip is perfect for securing bed card holders

Grip Strip is a product unique to Green Magic Co. We supply this U channel as part of our outdoor signage system for garden retailers.

The clear plastic channel secures our Slim Frame bed card holders with a firm push fit. We have developed this product over many years and it has become a standard option to many of the UK garden centre benching manufacturers. Grip Strip is designed for use with Green Magic Slim Frames – only the Slim Frames will stay firmly in place on a windy day. Whilst initially it may seem more expensive than traditional bed card tracking in densely packed A–Z areas the system pays for itself as the point of sale stays protected from the wind and elements, no more picking the bed cards up off the floor every morning! When the stock changes location just take the slim frame with it and plug it into the new location.

When bed cards are spaced further apart, Grip Strip displays come into their own as the lowest cost and most versatile method to display 8x6 inch and A5 bed cards professionally.

| More Information       | How to use Grip Strip Grip Strip is designed to be screwed through the base of the U-channel section. Pre-punched holes at regular spacings provide labour saving starter holes for screwing. We recommend screw fixing about every 400mm using small wood screws (not included). The channel can be installed face up or down. Outside it is best if the channel faces downwards to avoid it filling up with debris. In outdoor situations it is important that the frame is backed by a board, trellis etc. so that wind does not dislodge the frame. Indoors frames can protrude from Grip Strip without any other means of support - either standing up from a gondola top and sticking out from a wall or column. The frames are simply pushed into the Grip Strip and they hold tightly yet can be removed by pulling out at right angles. Grip Strip is also known as a plastic U- channel sign holder system. Grip strip is a clear PVC product that has had extra Ultra Violet stabalisers added to the raw material. Length of life will ultimatly depend on how much sun the product recieves throught the day. The general rule of thumb is when the strip gets brittle it's time to replace. |
|------------------------|-----------------------------------------------------------------------------------------------------------------------------------------------------------------------------------------------------------------------------------------------------------------------------------------------------------------------------------------------------------------------------------------------------------------------------------------------------------------------------------------------------------------------------------------------------------------------------------------------------------------------------------------------------------------------------------------------------------------------------------------------------------------------------------------------------------------------------------------------------------------------------------------------------------------------------------------------------------------------------------------------------------------------------------------------------------------------------------------------------------------------------------------------------------------------------------------------------------|
| Delivery and Returns   | <ul> <li>We offer a choice of delivery options tailored to the goods selected and your location, calculated for you automatically in the Checkout. When feasible, you will be offered options for Free, Economy or Next Day delivery.</li> <li>Any product returned by the purchaser must be unused and in its original packaging, which should be unmarked. If goods are received damaged or faulty we will take care of the problem.</li> <li>For detailed information about Delivery charges or Returns and refund policies, please click on the links below.</li> </ul>                                                                                                                                                                                                                                                                                                                                                                                                                                                                                                                                                                                                                               |
| Include in Google Feed | Yes                                                                                                                                                                                                                                                                                                                                                                                                                                                                                                                                                                                                                                                                                                                                                                                                                                                                                                                                                                                                                                                                                                                                                                                                       |
| Postable               | No                                                                                                                                                                                                                                                                                                                                                                                                                                                                                                                                                                                                                                                                                                                                                                                                                                                                                                                                                                                                                                                                                                                                                                                                        |
| Small parcel           | No                                                                                                                                                                                                                                                                                                                                                                                                                                                                                                                                                                                                                                                                                                                                                                                                                                                                                                                                                                                                                                                                                                                                                                                                        |
| Oversize               | No                                                                                                                                                                                                                                                                                                                                                                                                                                                                                                                                                                                                                                                                                                                                                                                                                                                                                                                                                                                                                                                                                                                                                                                                        |