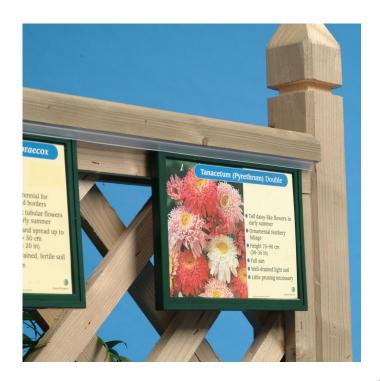

#### **U-channel fixing strip for plastic poster frames**

**Grip Strip is a clear plastic U-shaped channel** specifically intended for screwing onto wooden displays to hold plastic Slim Frames. Grip Strip is popular in the garden centre industry for securing frames onto wooden plant benches. The frames are a firm push fit and are held securely.

#### Grip Strip is perfect for securing bed card holders

Grip Strip is a product unique to Green Magic Co. We supply this U channel as part of our outdoor signage system for garden retailers.

The clear plastic channel secures our Slim Frame bed card holders with a firm push fit. We have developed this product over many years and it has become a standard option to many of the UK garden centre benching manufacturers. Grip Strip is designed for use with Green Magic Slim Frames – only the Slim Frames will stay firmly in place on a windy day. Whilst initially it may seem more expensive than traditional bed card tracking in densely packed A–Z areas the system pays for itself as the point of sale stays protected from the wind and elements, no more picking the bed cards up off the floor every morning! When the stock changes location just take the slim frame with it and plug it into the new location.

When bed cards are spaced further apart, Grip Strip displays come into their own as the lowest cost and most versatile method to display 8x6 inch and A5 bed cards professionally.

| More Information       | How to use Grip Strip Grip Strip is designed to be screwed through the base of the U-channel section. Pre-punched holes at regular spacings provide labour saving starter holes for screwing. We recommend screw fixing about every 400mm using small wood screws (not included). The channel can be installed face up or down. Outside it is best if the channel faces downwards to avoid it filling up with debris. In outdoor situations it is important that the frame is backed by a board, trellis etc. so that wind does not dislodge the frame. Indoors frames can protrude from Grip Strip without any other means of support - either standing up from a gondola top and sticking out from a wall or column. The frames are simply pushed into the Grip Strip and they hold tightly yet can be removed by pulling out at right angles. Grip Strip is also known as a plastic U- channel sign holder system. Grip strip is a clear PVC product that has had extra Ultra Violet stabalisers added to the raw material. Length of life will ultimatly depend on how much sun the product recieves throught the day. The general rule of thumb is when the strip gets brittle it's time to replace. |
|------------------------|-----------------------------------------------------------------------------------------------------------------------------------------------------------------------------------------------------------------------------------------------------------------------------------------------------------------------------------------------------------------------------------------------------------------------------------------------------------------------------------------------------------------------------------------------------------------------------------------------------------------------------------------------------------------------------------------------------------------------------------------------------------------------------------------------------------------------------------------------------------------------------------------------------------------------------------------------------------------------------------------------------------------------------------------------------------------------------------------------------------------------------------------------------------------------------------------------------------|
| Delivery and Returns   | <ul> <li>We offer a choice of delivery options tailored to the goods selected and your location, calculated for you automatically in the Checkout. When feasible, you will be offered options for Free, Economy or Next Day delivery.</li> <li>Any product returned by the purchaser must be unused and in its original packaging, which should be unmarked. If goods are received damaged or faulty we will take care of the problem.</li> <li>For detailed information about Delivery charges or Returns and refund policies, please click on the links below.</li> </ul>                                                                                                                                                                                                                                                                                                                                                                                                                                                                                                                                                                                                                               |
| Include in Google Feed | Yes                                                                                                                                                                                                                                                                                                                                                                                                                                                                                                                                                                                                                                                                                                                                                                                                                                                                                                                                                                                                                                                                                                                                                                                                       |
| Postable               | No                                                                                                                                                                                                                                                                                                                                                                                                                                                                                                                                                                                                                                                                                                                                                                                                                                                                                                                                                                                                                                                                                                                                                                                                        |
| Small parcel           | No                                                                                                                                                                                                                                                                                                                                                                                                                                                                                                                                                                                                                                                                                                                                                                                                                                                                                                                                                                                                                                                                                                                                                                                                        |
| Oversize               | No                                                                                                                                                                                                                                                                                                                                                                                                                                                                                                                                                                                                                                                                                                                                                                                                                                                                                                                                                                                                                                                                                                                                                                                                        |