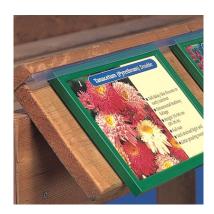

#### **U-channel fixing strip for plastic poster frames**

**Grip Strip is a clear plastic U-shaped channel** specifically intended for screwing onto wooden displays to hold plastic Slim Frames. Grip Strip is popular in the garden centre industry for securing frames onto wooden plant benches. The frames are a firm push fit and are held securely.

#### Grip Strip is perfect for securing bed card holders

Grip Strip is a product unique to Green Magic Co. We supply this U channel as part of our outdoor signage system for garden retailers.

The clear plastic channel secures our Slim Frame bed card holders with a firm push fit. We have developed this product over many years and it has become a standard option to many of the UK garden centre benching manufacturers. Grip Strip is designed for use with Green Magic Slim Frames – only the Slim Frames will stay firmly in place on a windy day. Whilst initially it may seem more expensive than traditional bed card tracking in densely packed A–Z areas the system pays for itself as the point of sale stays protected from the wind and elements, no more picking the bed cards up off the floor every morning! When the stock changes location just take the slim frame with it and plug it into the new location.