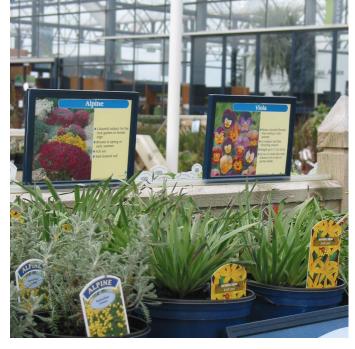

#### Grip Strip is perfect for securing bed card holders

Grip Strip is a product unique to Green Magic Co. We supply this U channel as part of our outdoor signage system for garden retailers.

The clear plastic channel secures our Slim Frame bed card holders with a firm push fit. We have developed this product over many years and it has become a standard option to many of the UK garden centre benching manufacturers. Grip Strip is designed for use with Green Magic Slim Frames – only the Slim Frames will stay firmly in place on a windy day. Whilst initially it may seem more expensive than traditional bed card tracking in densely packed A–Z areas the system pays for itself as the point of sale stays protected from the wind and elements, no more picking the bed cards up off the floor every morning! When the stock changes location just take the slim frame with it and plug it into the new location.

When bed cards are spaced further apart, Grip Strip displays come into their own as the lowest cost and most versatile method to display 8x6 inch and A5 bed cards professionally.

| More Information       | How to use Grip Strip Grip Strip is designed to be screwed through the base of the U-channel section. Pre-punched holes at regular spacings provide labour saving starter holes for screwing. We recommend screw fixing about every 400mm using small wood screws (not included). The channel can be installed face up or down. Outside it is best if the channel faces downwards to avoid it filling up with debris. In outdoor situations it is important that the frame is backed by a board, trellis etc. so that wind does not dislodge the frame. Indoors frames can protrude from Grip Strip without any other means of support - either standing up from a gondola top and sticking out from a wall or column. The frames are simply pushed into the Grip Strip and they hold tightly yet can be removed by pulling out at right angles. Grip Strip is also known as a plastic U- channel sign holder system. Grip strip is a clear PVC product that has had extra Ultra Violet stabalisers added to the raw material. Length of life will ultimatly depend on how much sun the product recieves throught the day. The general rule of thumb is when the strip gets brittle it's time to replace. |
|------------------------|-----------------------------------------------------------------------------------------------------------------------------------------------------------------------------------------------------------------------------------------------------------------------------------------------------------------------------------------------------------------------------------------------------------------------------------------------------------------------------------------------------------------------------------------------------------------------------------------------------------------------------------------------------------------------------------------------------------------------------------------------------------------------------------------------------------------------------------------------------------------------------------------------------------------------------------------------------------------------------------------------------------------------------------------------------------------------------------------------------------------------------------------------------------------------------------------------------------|
| Delivery and Returns   | <ul> <li>We offer a choice of delivery options tailored to the goods selected and your location, calculated for you automatically in the Checkout. When feasible, you will be offered options for Free, Economy or Next Day delivery.</li> <li>Any product returned by the purchaser must be unused and in its original packaging, which should be unmarked. If goods are received damaged or faulty we will take care of the problem.</li> <li>For detailed information about Delivery charges or Returns and refund policies, please click on the links below.</li> </ul>                                                                                                                                                                                                                                                                                                                                                                                                                                                                                                                                                                                                                               |
| Include in Google Feed | Yes                                                                                                                                                                                                                                                                                                                                                                                                                                                                                                                                                                                                                                                                                                                                                                                                                                                                                                                                                                                                                                                                                                                                                                                                       |
| Postable               | No                                                                                                                                                                                                                                                                                                                                                                                                                                                                                                                                                                                                                                                                                                                                                                                                                                                                                                                                                                                                                                                                                                                                                                                                        |
| Small parcel           | No                                                                                                                                                                                                                                                                                                                                                                                                                                                                                                                                                                                                                                                                                                                                                                                                                                                                                                                                                                                                                                                                                                                                                                                                        |
| Oversize               | No                                                                                                                                                                                                                                                                                                                                                                                                                                                                                                                                                                                                                                                                                                                                                                                                                                                                                                                                                                                                                                                                                                                                                                                                        |