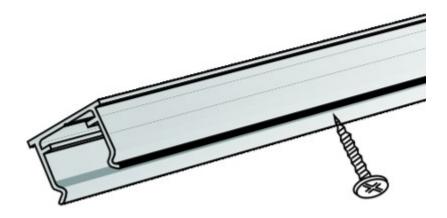

## U-channel fixing strip for plastic poster frames

**Grip Strip is a clear plastic U-shaped channel** specifically intended for screwing onto wooden displays to hold plastic Slim Frames. Grip Strip is popular in the garden centre industry for securing frames onto wooden plant benches. The frames are a firm push fit and are held securely.

- The U-channels are pre-drilled with a series of holes to facilitate fixing with screws.
- Grip Strip is sold online in full 40m packs. There are 20 pieces each 2m long in a pack.
- Grip Strip is designed to fit A5, A4 and A3 Slim frames only.

Grip Strip is extruded in clear (slightly frosted appearance) PVC and can be used successfully outdoors or inside. It can easily be cut to length – plastic pipe cutters or secateurs are suitable.

# **Additional Information**

| More Information       | <ul> <li>How to use Grip Strip</li> <li>Grip Strip is designed to be screwed through the base of the U-channel section.</li> <li>Pre-punched holes at regular spacings provide labour saving starter holes for screwing. We recommend screw fixing about every 400mm using small wood screws (not included).</li> <li>The channel can be installed face up or down. Outside it is best if the channel faces downwards to avoid it filling up with debris.</li> <li>In outdoor situations it is important that the frame is backed by a board, trellis etc. so that wind does not dislodge the frame.</li> <li>Indoors frames can protrude from Grip Strip without any other means of support - either standing up from a gondola top and sticking out from a wall or column.</li> <li>The frames are simply pushed into the Grip Strip and they hold tightly yet can be removed by pulling out at right angles. Grip Strip is also known as a plastic U-channel sign holder system.</li> <li>Grip strip is a clear PVC product that has had extra Ultra Violet stabalisers added to the raw material. Length of life will ultimatly depend on how much sun the product recieves throught the day. The general rule of thumb is when the strip gets brittle it's time to replace.</li> </ul> |
|------------------------|---------------------------------------------------------------------------------------------------------------------------------------------------------------------------------------------------------------------------------------------------------------------------------------------------------------------------------------------------------------------------------------------------------------------------------------------------------------------------------------------------------------------------------------------------------------------------------------------------------------------------------------------------------------------------------------------------------------------------------------------------------------------------------------------------------------------------------------------------------------------------------------------------------------------------------------------------------------------------------------------------------------------------------------------------------------------------------------------------------------------------------------------------------------------------------------------------------------------------------------------------------------------------------------------|
| Delivery and Returns   | <ul> <li>We offer a choice of delivery options tailored to the goods selected and your location, calculated for you automatically in the Checkout. When feasible, you will be offered options for Free, Economy or Next Day delivery.</li> <li>Any product returned by the purchaser must be unused and in its original packaging, which should be unmarked. If goods are received damaged or faulty we will take care of the problem.</li> <li>For detailed information about Delivery charges or Returns and refund policies, please click on the links below.</li> </ul>                                                                                                                                                                                                                                                                                                                                                                                                                                                                                                                                                                                                                                                                                                                 |
| Include in Google Feed | Yes                                                                                                                                                                                                                                                                                                                                                                                                                                                                                                                                                                                                                                                                                                                                                                                                                                                                                                                                                                                                                                                                                                                                                                                                                                                                                         |
| Postable               | No                                                                                                                                                                                                                                                                                                                                                                                                                                                                                                                                                                                                                                                                                                                                                                                                                                                                                                                                                                                                                                                                                                                                                                                                                                                                                          |
| Small parcel           | No                                                                                                                                                                                                                                                                                                                                                                                                                                                                                                                                                                                                                                                                                                                                                                                                                                                                                                                                                                                                                                                                                                                                                                                                                                                                                          |
| Oversize               | No                                                                                                                                                                                                                                                                                                                                                                                                                                                                                                                                                                                                                                                                                                                                                                                                                                                                                                                                                                                                                                                                                                                                                                                                                                                                                          |