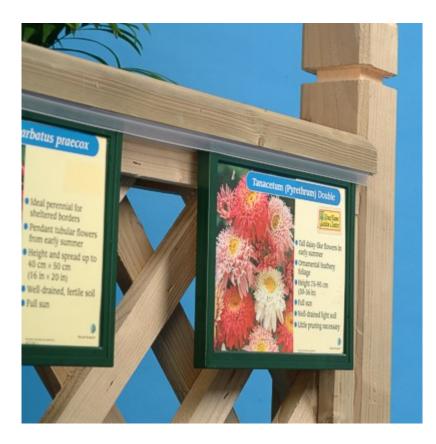

## U-channel fixing strip for plastic poster frames

**Grip Strip is a clear plastic U-shaped channel** specifically intended for screwing onto wooden displays to hold plastic Slim Frames. Grip Strip is popular in the garden centre industry for securing frames onto wooden plant benches. The frames are a firm push fit and are held securely.

#### Where else can you buy Grip Strip?

Grip Strip is a product unique to Green Magic Co. We supply this U channel as part of our outdoor signage system for garden retailers.

We have developed this product over many years and it has become a standard fitment to many of the UK garden centre benching manufacturers. Grip Strip is designed for use with Green Magic Slim Frames – other suppliers' showcard frames may fit but only the Slim Frames will stay firmly in place on a windy day. Whilst initially it may seem more expensive than traditional bed card tracking the system pays for itself as the point of sale stays protected from the wind and elements, no more picking the bed cards up off the floor every morning! When the stock changes location just take the slim frame with it and plug it into the new location.