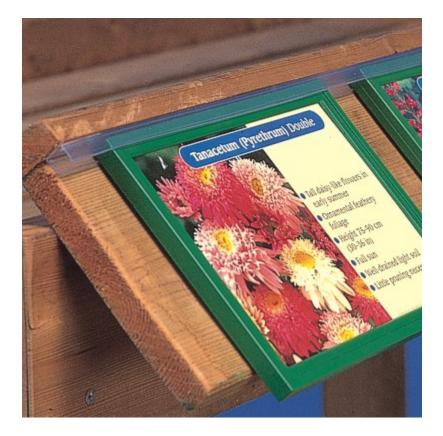

## U-channel fixing strip for plastic poster frames

**Grip Strip is a clear plastic U-shaped channel** specifically intended for screwing onto wooden displays to hold plastic Slim Frames. Grip Strip is popular in the garden centre industry for securing frames onto wooden plant benches. The frames are a firm push fit and are held securely.

#### Where else can you buy Grip Strip?

Grip Strip is a product unique to Green Magic Co. We supply this U channel as part of our outdoor signage system for garden retailers.

We have developed this product over many years and it has become a standard fitment to many of the UK garden centre benching manufacturers. Grip Strip is designed for use with Green Magic Slim Frames – other suppliers' showcard frames may fit but only the Slim Frames will stay firmly in place on a windy day. Whilst initially it may seem more expensive than traditional bed card tracking the system pays for itself as the point of sale stays protected from the wind and elements, no more picking the bed cards up off the floor every morning! When the stock changes location just take the slim frame with it and plug it into the new location.