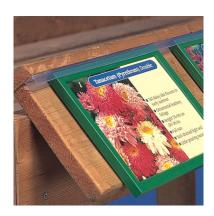

#### **U-channel fixing strip for plastic poster frames**

**Grip Strip is a clear plastic U-shaped channel** specifically intended for screwing onto wooden displays to hold plastic Slim Frames. Grip Strip is popular in the garden centre industry for securing frames onto wooden plant benches. The frames are a firm push fit and are held securely.

#### Grip Strip is perfect for securing bed card holders

Grip Strip is a product unique to Green Magic Co. We supply this U channel as part of our outdoor signage system for garden retailers.

The clear plastic channel secures our Slim Frame bed card holders with a firm push fit. We have developed this product over many years and it has become a standard option to many of the UK garden centre benching manufacturers. Grip Strip is designed for use with Green Magic Slim Frames – only the Slim Frames will stay firmly in place on a windy day. Whilst initially it may seem more expensive than traditional bed card tracking in densely packed A–Z areas the system pays for itself as the point of sale stays protected from the wind and elements, no more picking the bed cards up off the floor every morning! When the stock changes location just take the slim frame with it and plug it into the new location.