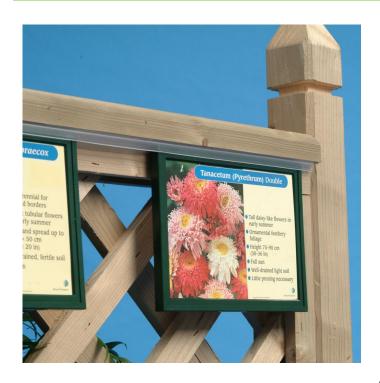

#### **U-channel fixing strip for plastic poster frames**

**Grip Strip is a clear plastic U-shaped channel** specifically intended for screwing onto wooden displays to hold plastic Slim Frames. Grip Strip is popular in the garden centre industry for securing frames onto wooden plant benches. The frames are a firm push fit and are held securely.

#### Grip Strip is perfect for securing bed card holders

Grip Strip is a product unique to Green Magic Co. We supply this U channel as part of our outdoor signage system for garden retailers.

The clear plastic channel secures our Slim Frame bed card holders with a firm push fit. We have developed this product over many years and it has become a standard option to many of the UK garden centre benching manufacturers. Grip Strip is designed for use with Green Magic Slim Frames – only the Slim Frames will stay firmly in place on a windy day. Whilst initially it may seem more expensive than traditional bed card tracking in densely packed A–Z areas the system pays for itself as the point of sale stays protected from the wind and elements, no more picking the bed cards up off the floor every morning! When the stock changes location just take the slim frame with it and plug it into the new location.