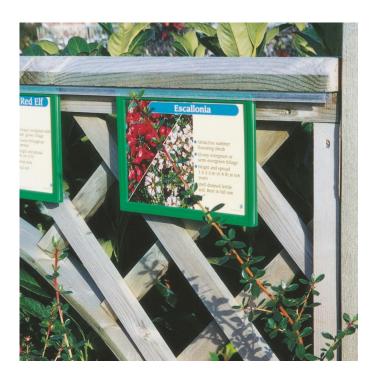

#### Grip Strip is perfect for securing bed card holders

Grip Strip is a product unique to Green Magic Co. We supply this U channel as part of our outdoor signage system for garden retailers.

The clear plastic channel secures our Slim Frame bed card holders with a firm push fit. We have developed this product over many years and it has become a standard option to many of the UK garden centre benching manufacturers. Grip Strip is designed for use with Green Magic Slim Frames – only the Slim Frames will stay firmly in place on a windy day. Whilst initially it may seem more expensive than traditional bed card tracking in densely packed A–Z areas the system pays for itself as the point of sale stays protected from the wind and elements, no more picking the bed cards up off the floor every morning! When the stock changes location just take the slim frame with it and plug it into the new location.

When bed cards are spaced further apart, Grip Strip displays come into their own as the lowest cost and most versatile method to display 8x6 inch and A5 bed cards professionally.

| More Information       | How to use Grip Strip Grip Strip is designed to be screwed through the base of the U-channel section. Pre-punched holes at regular spacings provide labour saving starter holes for screwing. We recommend screw fixing about every 400mm using small wood screws (not included). The channel can be installed face up or down. Outside it is best if the channel faces downwards to avoid it filling up with debris. In outdoor situations it is important that the frame is backed by a board, trellis etc. so that wind does not dislodge the frame. Indoors frames can protrude from Grip Strip without any other means of support - either standing up from a gondola top and sticking out from a wall or column. The frames are simply pushed into the Grip Strip and they hold tightly yet can be removed by pulling out at right angles. Grip Strip is also known as a plastic U-channel sign holder system. Grip strip is a clear PVC product that has had extra Ultra Violet stabalisers added to the raw material. Length of life will ultimatly depend on how much sun the product recieves throught the day. The general rule of thumb is when the strip gets brittle it's time to replace. |
|------------------------|----------------------------------------------------------------------------------------------------------------------------------------------------------------------------------------------------------------------------------------------------------------------------------------------------------------------------------------------------------------------------------------------------------------------------------------------------------------------------------------------------------------------------------------------------------------------------------------------------------------------------------------------------------------------------------------------------------------------------------------------------------------------------------------------------------------------------------------------------------------------------------------------------------------------------------------------------------------------------------------------------------------------------------------------------------------------------------------------------------------------------------------------------------------------------------------------------------|
| Delivery and Returns   | <ul> <li>We offer a choice of delivery options tailored to the goods selected and your location, calculated for you automatically in the Checkout. When feasible, you will be offered options for Free, Economy or Next Day delivery.</li> <li>Any product returned by the purchaser must be unused and in its original packaging, which should be unmarked. If goods are received damaged or faulty we will take care of the problem.</li> <li>For detailed information about Delivery charges or Returns and refund policies, please click on the links below.</li> </ul>                                                                                                                                                                                                                                                                                                                                                                                                                                                                                                                                                                                                                              |
| Include in Google Feed | Yes                                                                                                                                                                                                                                                                                                                                                                                                                                                                                                                                                                                                                                                                                                                                                                                                                                                                                                                                                                                                                                                                                                                                                                                                      |
| Postable               | No                                                                                                                                                                                                                                                                                                                                                                                                                                                                                                                                                                                                                                                                                                                                                                                                                                                                                                                                                                                                                                                                                                                                                                                                       |
| Small parcel           | No                                                                                                                                                                                                                                                                                                                                                                                                                                                                                                                                                                                                                                                                                                                                                                                                                                                                                                                                                                                                                                                                                                                                                                                                       |
| Oversize               | No                                                                                                                                                                                                                                                                                                                                                                                                                                                                                                                                                                                                                                                                                                                                                                                                                                                                                                                                                                                                                                                                                                                                                                                                       |