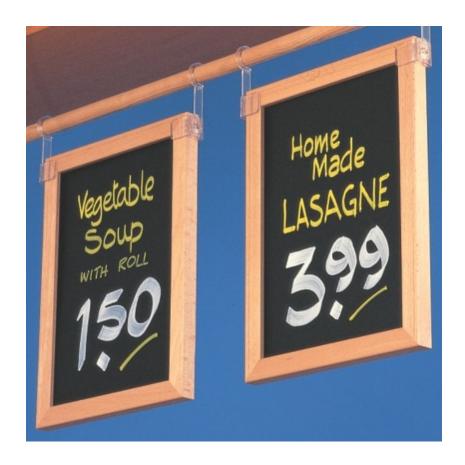

#### Versatile wood poster frames

These lovely wood poster frames can be mounted on the wall, stood on a tabletop or suspended from a rail - we have a range of fittings to suit. Upright feet made of matching beech wood are shown on this page under Recommended Accessories.

- Real solid wood poster frame in natural beech
- Poster entry slot to insert or update your print or poster board
- Order the clips or fixings you need click on the links below.

We can supply various accessories including wooden feet, wall fixing clips, backing sheets, poster cover sheets, chalk cards etc.