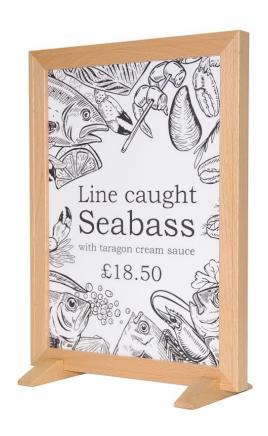

## **Short Description**

- Real natural wood poster frames are perfect for retail and hospitality in sizes A5 A4 A3 A2 and A1
- Wood poster frame made from natural beech wood and have a slot to slide in your poster or thin chalkboard
- Table-top feet and other mounting accessories available!

#### Natural wood poster frames in attractive beech wood

The Woodline range of slot-in natural wood poster frames has been developed to handle the tough environment of retail. These attractive wood poster frames are equally suitable to display posters in fashion stores or chalkboards\* in coffee shops and cafes. (\*when combined with a chalk card insert).

#### Versatile wood poster frames

These lovely wood poster frames can be mounted on the wall, stood on a tabletop or suspended from a rail - we have a range of fittings to suit. Upright feet made of matching beech wood are shown on this page under Recommended Accessories.

- Real solid wood poster frame in natural beech
- Poster entry slot to insert or update your print or poster board
- Order the clips or fixings you need click on the links below.

We can supply various accessories including wooden feet, wall fixing clips, backing sheets, poster cover sheets, chalk cards etc.