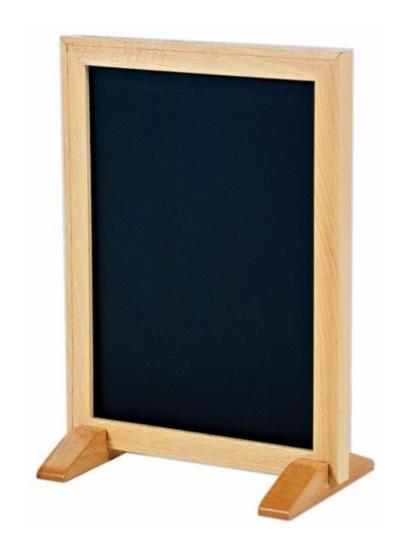

#### Natural wood poster frames in attractive beech wood

The Woodline range of slot-in natural wood poster frames has been developed to handle the tough environment of retail. These attractive wood poster frames are equally suitable to display posters in fashion stores or chalkboards\* in coffee shops and cafes. (\*when combined with a chalk card insert).

#### Versatile wood poster frames

These lovely wood poster frames can be mounted on the wall, stood on a tabletop or suspended from a rail - we have a range of fittings to suit. Upright feet made of matching beech wood are shown on this page under Recommended Accessories.

On sales counters and tables these wooden frames can be used with free-standing feet. The best feet for Woodline are matching wooden feet; or if you prefer clear plastic feet either single-sided (angled) or double-sided (standing upright) please select the appropriate fittings.

| More Information       | <ul> <li>Woodline frames - more details</li> <li>The insert slot in the frame is 4mm deep. The wooden poster frames are therefore suitable for rigid posterboards such as foam centred board 3mm thick.</li> <li>When stood on a tabletop (using upright feet) these wood poster frames can be used double-sided.</li> <li>Woodline frames fit standard paper sizes exactly - if you wish to laminate your print (which may be advisable in a kitchen servery or restaurant environment) you will need to trim it back to A4.</li> <li>Beech is the only colour we stock but for a minimum of 50 frames (100 frames A3 and below) we can manufacture frames stained to a special colour.</li> <li>Please bear in mind that wood is a natural material and colour variations are to be regarded as a normal feature of the product. Staining to exact shades is impossible because the wood reacts to the stain in its own way.</li> <li>If you want a painted finish poster frame it may be better to choose the very similar looking slide-in aluminium frame which can be powder coated to precise RAL colours.</li> </ul> |
|------------------------|------------------------------------------------------------------------------------------------------------------------------------------------------------------------------------------------------------------------------------------------------------------------------------------------------------------------------------------------------------------------------------------------------------------------------------------------------------------------------------------------------------------------------------------------------------------------------------------------------------------------------------------------------------------------------------------------------------------------------------------------------------------------------------------------------------------------------------------------------------------------------------------------------------------------------------------------------------------------------------------------------------------------------------------------------------------------------------------------------------------------------|
| Delivery and Returns   | <ul> <li>We offer a choice of delivery options tailored to the goods selected and your location, calculated for you automatically in the Checkout. When feasible, you will be offered options for Free, Economy or Next Day delivery.</li> <li>Any product returned by the purchaser must be unused and in its original packaging, which should be unmarked. If goods are received damaged or faulty we will take care of the problem.</li> <li>For detailed information about Delivery charges or Returns and refund policies, please click on the links below.</li> </ul>                                                                                                                                                                                                                                                                                                                                                                                                                                                                                                                                                  |
| Include in Google Feed | Yes                                                                                                                                                                                                                                                                                                                                                                                                                                                                                                                                                                                                                                                                                                                                                                                                                                                                                                                                                                                                                                                                                                                          |
| Postable               | No                                                                                                                                                                                                                                                                                                                                                                                                                                                                                                                                                                                                                                                                                                                                                                                                                                                                                                                                                                                                                                                                                                                           |
| Small parcel           | No                                                                                                                                                                                                                                                                                                                                                                                                                                                                                                                                                                                                                                                                                                                                                                                                                                                                                                                                                                                                                                                                                                                           |
| Oversize               | No                                                                                                                                                                                                                                                                                                                                                                                                                                                                                                                                                                                                                                                                                                                                                                                                                                                                                                                                                                                                                                                                                                                           |