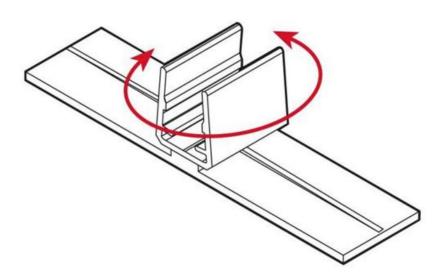

#### Upright plastic feet for wooden and aluminium poster frames

These feet fit Woodline and Alu profile poster frames. They are made from clear tough polycarbonate. Snap the feet on to the solid edge of the frame to convert a wall mounted poster frame into a great looking table or counter-top sign holding frame.

The feet clip onto the frame to hold it upright. If you wanted to convert your poster frames into great looking chalkboards try our plastic chalkboard inserts for use with liquid chalk pens.

| More Information       | For Woodline and Alu Profile ONLY! (We supply similar<br>looking feet for plastic Slim frames – but this size won't fit<br>plastic frames). For reasons of stability: Not suitable for A1<br>and A0 frames (A2 use with care) Larger stable feet for big<br>frames are available to special order. Please call.                                                                                                                                                                                                                                                             |
|------------------------|-----------------------------------------------------------------------------------------------------------------------------------------------------------------------------------------------------------------------------------------------------------------------------------------------------------------------------------------------------------------------------------------------------------------------------------------------------------------------------------------------------------------------------------------------------------------------------|
| Delivery and Returns   | <ul> <li>We offer a choice of delivery options tailored to the goods selected and your location, calculated for you automatically in the Checkout. When feasible, you will be offered options for Free, Economy or Next Day delivery.</li> <li>Any product returned by the purchaser must be unused and in its original packaging, which should be unmarked. If goods are received damaged or faulty we will take care of the problem.</li> <li>For detailed information about Delivery charges or Returns and refund policies, please click on the links below.</li> </ul> |
| Include in Google Feed | Yes                                                                                                                                                                                                                                                                                                                                                                                                                                                                                                                                                                         |
| Postable               | No                                                                                                                                                                                                                                                                                                                                                                                                                                                                                                                                                                          |
| Small parcel           | No                                                                                                                                                                                                                                                                                                                                                                                                                                                                                                                                                                          |
| Oversize               | No                                                                                                                                                                                                                                                                                                                                                                                                                                                                                                                                                                          |