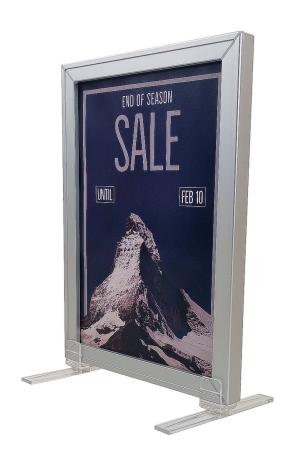

Aluminium top load frames for use single-sided on walls or double-sided when suspended over shopping aisles

or stood on a counter. The top-loading Alu Profile frame is pictured with a display board in place – as supplied the frame is open through the middle so that, with the appropriate fixing method, the display board may be viewed from both sides.

- We can supply various accesories including wall fixing clips, suspension clips, backing sheets, poster cover sheets, chalk cards etc.
- On sales counters and tables these aluminium frames can be used with free-standing feet, either single-sided (angled) or double-sided (standing upright) by selecting the appropriate fittings for perfect promotional displays.