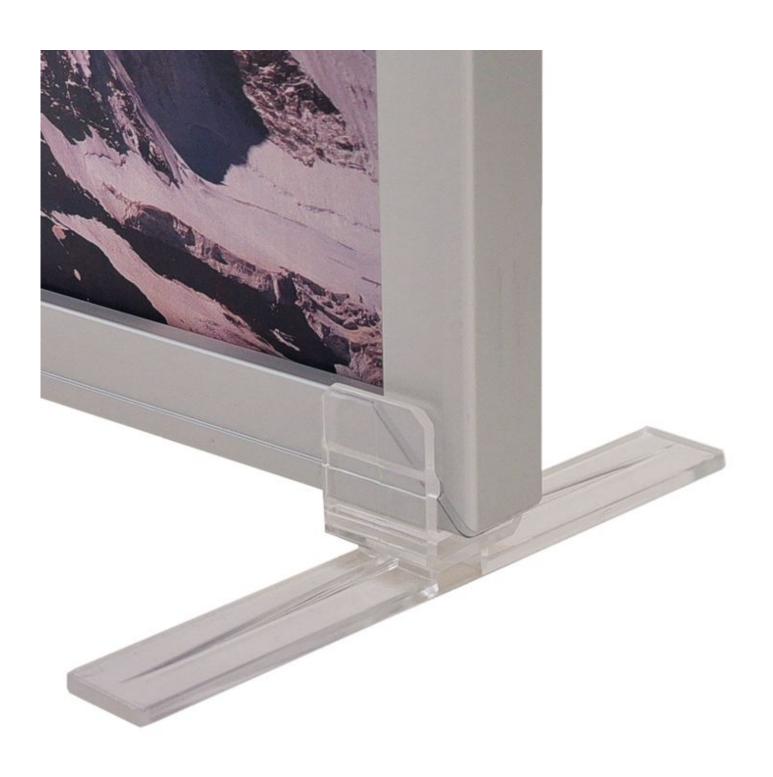

Aluminium top load frames for use single-sided on walls or double-sided when suspended over shopping aisles

or stood on a counter. The top-loading Alu Profile frame is pictured with a display board in place – as supplied the frame is open through the middle so that, with the appropriate fixing method, the display board may be viewed from both sides.

- We can supply various accesories including wall fixing clips, suspension clips, backing sheets, poster cover sheets, chalk cards etc.
- On sales counters and tables these aluminium frames can be used with free-standing feet, either single-sided (angled) or double-sided (standing upright) by selecting the appropriate fittings for perfect promotional displays.