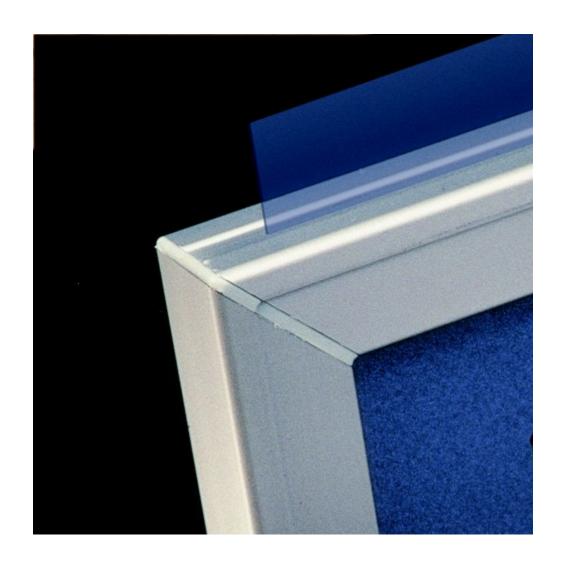

### Alu profile are high quality slide-in poster frames

Silver anodised aluminium poster frames for shops and hospitality venues.

**Alu profile high quality slide-in style frames** display mounted posters and changeable rigid panel displays printed on stiff card or foam centred board (up to 3mm thick).

Aluminium top load frames for use single-sided on walls or double-sided when suspended over shopping aisles

or stood on a counter. The top-loading Alu Profile frame is pictured with a display board in place – as supplied the frame is open through the middle so that, with the appropriate fixing method, the display board may be viewed from both sides.