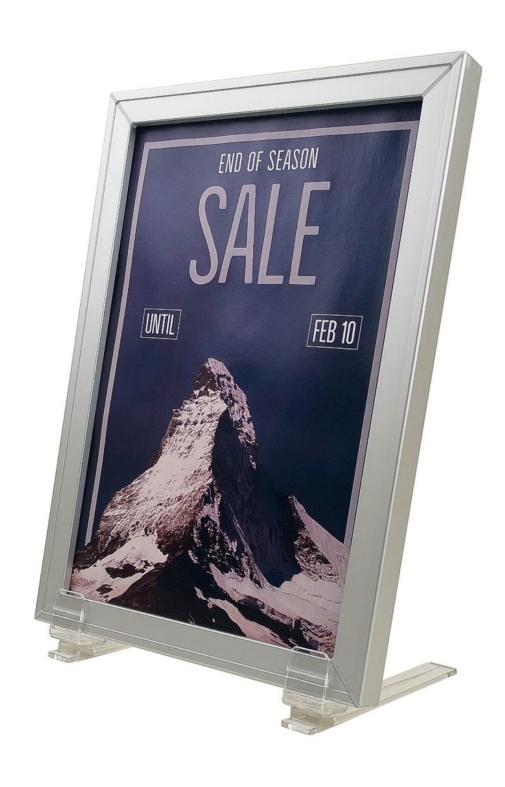

### Alu profile are high quality slide-in poster frames

Silver anodised aluminium poster frames for shops and hospitality venues.

**Alu profile high quality slide-in style frames** display mounted posters and changeable rigid panel displays printed on stiff card or foam centred board (up to 3mm thick).

Aluminium top load frames for use single-sided on walls or double-sided when suspended over shopping aisles

or stood on a counter. The top-loading Alu Profile frame is pictured with a display board in place – as supplied the frame is open through the middle so that, with the appropriate fixing method, the display board may be viewed from both sides.