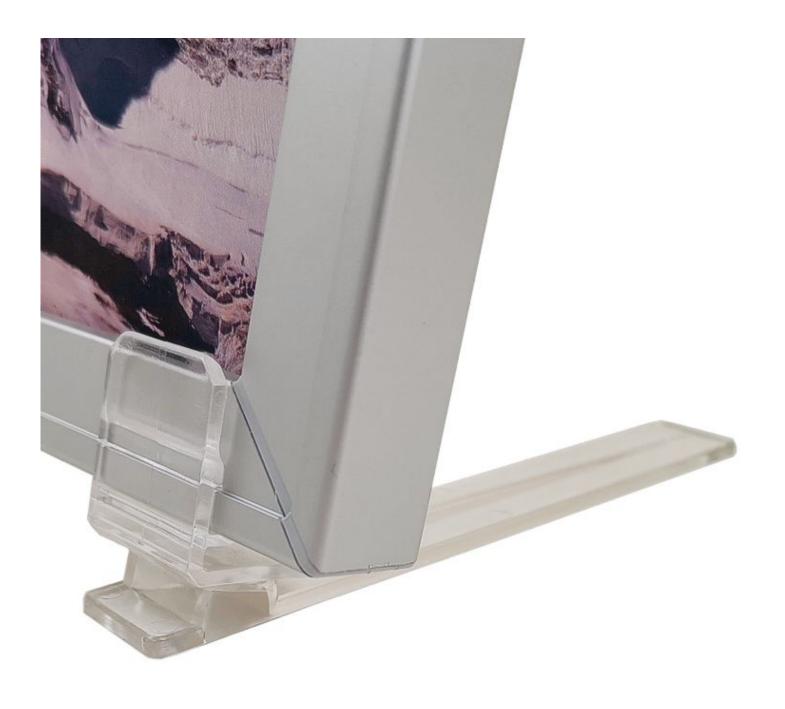

Aluminium top load frames for use single-sided on walls or double-sided when suspended over shopping aisles

or stood on a counter. The top-loading Alu Profile frame is pictured with a display board in place – as supplied the frame is open through the middle so that, with the appropriate fixing method, the display board may be viewed from both sides.

- We can supply various accesories including wall fixing clips, suspension clips, backing sheets, poster cover sheets, chalk cards etc.
- On sales counters and tables these aluminium frames can be used with free-standing feet, either single-sided (angled) or double-sided (standing upright) by selecting the appropriate fittings for perfect promotional displays.