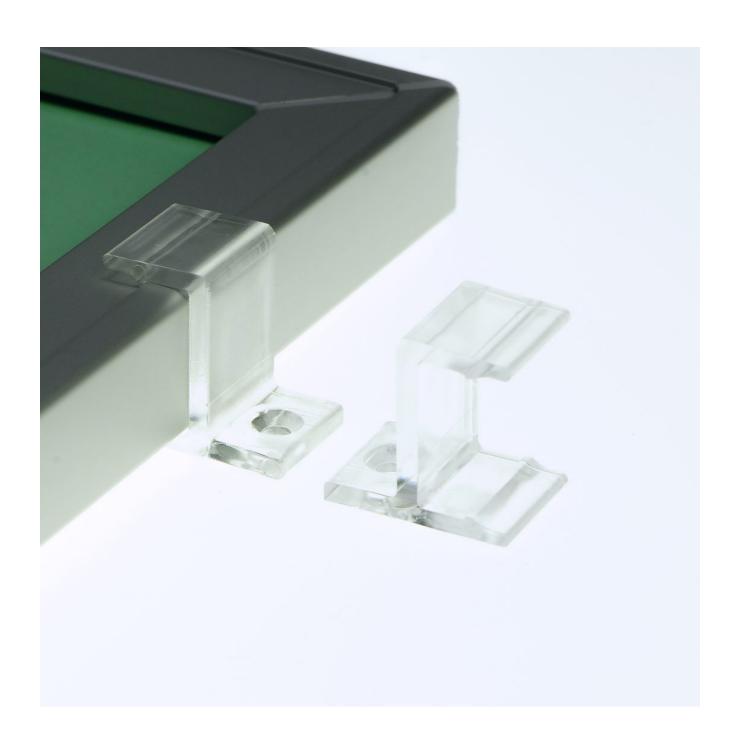

- We can supply various accesories including wall fixing clips, suspension clips, backing sheets, poster cover sheets, chalk cards etc.
- On sales counters and tables these aluminium frames can be used with free-standing feet, either single-sided (angled) or double-sided (standing upright) by selecting the appropriate fittings for perfect promotional displays.