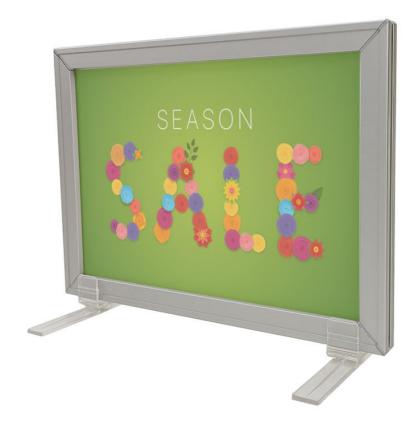

Aluminium top load frames for use single-sided on walls or double-sided when suspended over shopping aisles

or stood on a counter. The top-loading Alu Profile frame is pictured with a display board in place – as supplied the frame is open through the middle so that, with the appropriate fixing method, the display board may be viewed from both sides.

- We can supply various accesories including wall fixing clips, suspension clips, backing sheets, poster cover sheets, chalk cards etc.
- On sales counters and tables these aluminium frames can be used with free-standing feet, either single-sided (angled) or double-sided (standing upright) by selecting the appropriate fittings for perfect promotional displays.