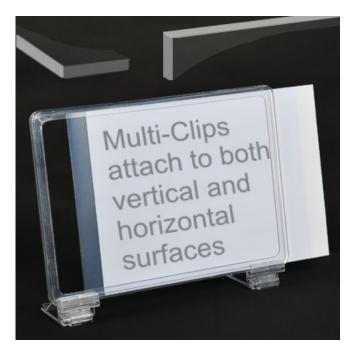

### Show card holders with multi angled clips

Showcard holders comprising a transparent plastic frame with sturdy multi-purpose attachment clips.

These Multi Clips adjust to different angles and fit onto many types of display unit. They are suitable for attaching A<sub>3</sub> and A<sub>4</sub> showcard holders onto wooden dump bins, plastic crates, wicker baskets, shelf edges, bench upstands etc. They can also be used to stand up the frame on a horizontal surface.

- Sold as a set consisting of one A<sub>3</sub> or A<sub>4</sub> frame together with a pair of strong plastic Multi-Clips.
- Clear plastic frames and clips do not detract from the POS or product group being displayed.
- The frame has a poster entry slot in the top or in the side if the frame is to be mounted landscape.
- For protetction of printed paper showcards a U-pocket sleeve can be ordered separately.
- Two Multi-Clips ensure the showcard holder is held straight and won't get knocked off. They simply clip onto the rim of the frame and the viewing angle is easily adjusted.