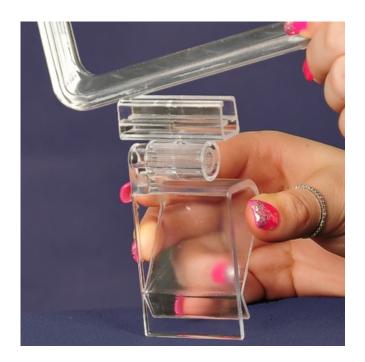

### Show card holders with multi angled clips

Showcard holders comprising a transparent plastic frame with sturdy multi-purpose attachment clips.

These Multi Clips adjust to different angles and fit onto many types of display unit. They are suitable for attaching A<sub>3</sub> and A<sub>4</sub> showcard holders onto wooden dump bins, plastic crates, wicker baskets, shelf edges, bench upstands etc. They can also be used to stand up the frame on a horizontal surface.

- Sold as a set consisting of one A<sub>3</sub> or A<sub>4</sub> frame together with a pair of strong plastic Multi-Clips.
- Clear plastic frames and clips do not detract from the POS or product group being displayed.
- The frame has a poster entry slot in the top or in the side if the frame is to be mounted landscape.
- For protetction of printed paper showcards a U-pocket sleeve can be ordered separately.
- Two Multi-Clips ensure the showcard holder is held straight and won't get knocked off. They simply clip onto the rim of the frame and the viewing angle is easily adjusted.