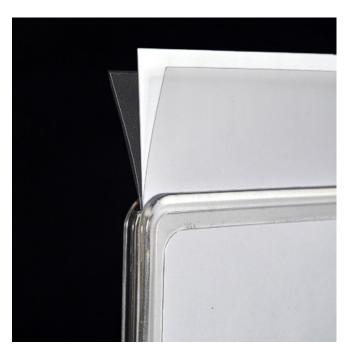

- Sold as a set consisting of one A<sub>3</sub> or A<sub>4</sub> frame together with a pair of strong plastic Multi-Clips.
- Clear plastic frames and clips do not detract from the POS or product group being displayed.
- The frame has a poster entry slot in the top or in the side if the frame is to be mounted landscape.
- For protetction of printed paper showcards a U-pocket sleeve can be ordered separately.
- Two Multi-Clips ensure the showcard holder is held straight and won't get knocked off. They simply clip onto the rim of the frame and the viewing angle is easily adjusted.