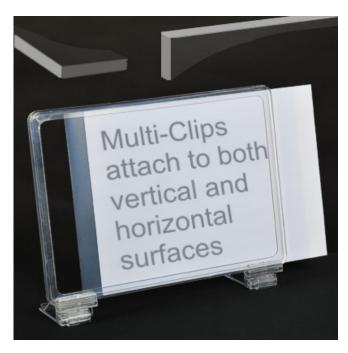

#### Show card holders with multi angled clips

Showcard holders comprising a transparent plastic frame with sturdy multi-purpose attachment clips.

These Multi Clips adjust to different angles and fit onto many types of display unit. They are suitable for attaching A<sub>3</sub> and A<sub>4</sub> showcard holders onto wooden dump bins, plastic crates, wicker baskets, shelf edges, bench upstands etc. They can also be used to stand up the frame on a horizontal surface.

- Sold as a set consisting of one A<sub>3</sub> or A<sub>4</sub> frame together with a pair of strong plastic Multi-Clips.
- Clear plastic frames and clips do not detract from the POS or product group being displayed.
- The frame has a poster entry slot in the top or in the side if the frame is to be mounted landscape.
- For protetction of printed paper showcards a U-pocket sleeve can be ordered separately.
- Two Multi-Clips ensure the showcard holder is held straight and won't get knocked off. They simply clip onto the rim of the frame and the viewing angle is easily adjusted.