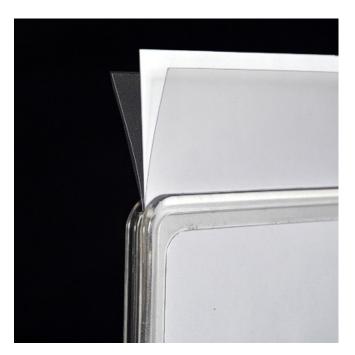

- Sold as a set consisting of one A<sub>3</sub> or A<sub>4</sub> frame together with a pair of strong plastic Multi-Clips.
- Clear plastic frames and clips do not detract from the POS or product group being displayed.
- The frame has a poster entry slot in the top or in the side if the frame is to be mounted landscape.
- For protetction of printed paper showcards a U-pocket sleeve can be ordered separately.
- Two Multi-Clips ensure the showcard holder is held straight and won't get knocked off. They simply clip onto the rim of the frame and the viewing angle is easily adjusted.