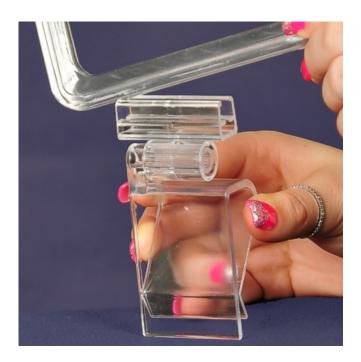

#### Show card holders with multi angled clips

Showcard holders comprising a transparent plastic frame with sturdy multi-purpose attachment clips.

These Multi Clips adjust to different angles and fit onto many types of display unit. They are suitable for attaching A<sub>3</sub> and A<sub>4</sub> showcard holders onto wooden dump bins, plastic crates, wicker baskets, shelf edges, bench upstands etc. They can also be used to stand up the frame on a horizontal surface.

- Sold as a set consisting of one A<sub>3</sub> or A<sub>4</sub> frame together with a pair of strong plastic Multi-Clips.
- Clear plastic frames and clips do not detract from the POS or product group being displayed.
- The frame has a poster entry slot in the top or in the side if the frame is to be mounted landscape.
- For protetction of printed paper showcards a U-pocket sleeve can be ordered separately.
- Two Multi-Clips ensure the showcard holder is held straight and won't get knocked off. They simply clip onto the rim of the frame and the viewing angle is easily adjusted.