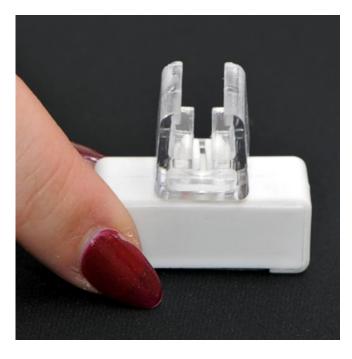

• Clear showcard holder matches any scheme - the colour of the printed POS shows through the transparent frame, right to the frame border.

- Top loading frame can be used with one or two-sided prints on paper or thin card. We recommend the separate optional U-pocket accessory for paper POS or price tickets.
- The frame can also be used landscape with the slot in the side.
- Magnet base can swivel to adjust for use as a flag sign on vertical metal surfaces.

## **Additional Information**

| More Information       | Magnetic base swivels from 90 degrees to the frame to parallel with the frame.  Magnets attach to ferrous metal such as steel shop fittings. The bases are not intended as free-standing feet in general (non-magnetic) situations.  Clear plastic showcard frames are made from ABS plastic and will accept inserts up to 1mm thick either in conjunction with a clear plastic U-pocket (thin anti-glare plastic formed into a U-shape to offer protection to a print) or a stiffer showcard can be inserted directly. These frames cannot be used with a correx backing sheet or with encapsulated prints - please consider our higher spec Slim frames if this is a requirement. Slim frames are available with a similar but slightly heavier duty magnetic swivel base. The two fittings are not interchangeable as the frame profiles onto which the fittings attach are slightly different thicknesses. |
|------------------------|----------------------------------------------------------------------------------------------------------------------------------------------------------------------------------------------------------------------------------------------------------------------------------------------------------------------------------------------------------------------------------------------------------------------------------------------------------------------------------------------------------------------------------------------------------------------------------------------------------------------------------------------------------------------------------------------------------------------------------------------------------------------------------------------------------------------------------------------------------------------------------------------------------------|
| Delivery and Returns   | <ul> <li>We offer a choice of delivery options tailored to the goods selected and your location, calculated for you automatically in the Checkout. When feasible, you will be offered options for Free, Economy or Next Day delivery.</li> <li>Any product returned by the purchaser must be unused and in its original packaging, which should be unmarked. If goods are received damaged or faulty we will take care of the problem.</li> <li>For detailed information about Delivery charges or Returns and refund policies, please click on the links below.</li> </ul>                                                                                                                                                                                                                                                                                                                                    |
| Include in Google Feed | No                                                                                                                                                                                                                                                                                                                                                                                                                                                                                                                                                                                                                                                                                                                                                                                                                                                                                                             |
| Postable               | No                                                                                                                                                                                                                                                                                                                                                                                                                                                                                                                                                                                                                                                                                                                                                                                                                                                                                                             |
| Small parcel           | No                                                                                                                                                                                                                                                                                                                                                                                                                                                                                                                                                                                                                                                                                                                                                                                                                                                                                                             |
| Oversize               | No                                                                                                                                                                                                                                                                                                                                                                                                                                                                                                                                                                                                                                                                                                                                                                                                                                                                                                             |