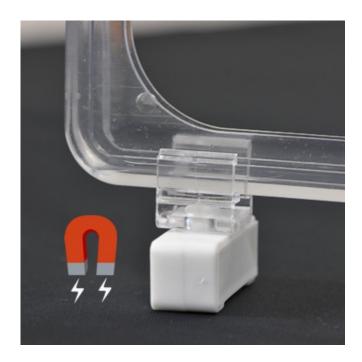

#### A3 and A4 clear showcard sign holders with magnets

This clear plastic A<sub>4</sub> showcard frame comes with two magnetic attachments for securing to steel retail fixtures such as gondola tops. Also available in A<sub>3</sub> size – each set includes one frame and two magnetic bases.

• Clear showcard holder matches any scheme - the colour of the printed POS shows through the transparent frame, right to the frame border.

- Top loading frame can be used with one or two-sided prints on paper or thin card. We recommend the separate optional U-pocket accessory for paper POS or price tickets.
- The frame can also be used landscape with the slot in the side.
- Magnet base can swivel to adjust for use as a flag sign on vertical metal surfaces.

## **Additional Information**

| More Information       | Magnetic base swivels from 90 degrees to the frame to parallel with the frame.  Magnets attach to ferrous metal such as steel shop fittings. The bases are not intended as free-standing feet in general (non-magnetic) situations.  Clear plastic showcard frames are made from ABS plastic and will accept inserts up to 1mm thick either in conjunction with a clear plastic U-pocket (thin anti-glare plastic formed into a U-shape to offer protection to a print) or a stiffer showcard can be inserted directly. These frames cannot be used with a correx backing sheet or with encapsulated prints - please consider our higher spec Slim frames if this is a requirement. Slim frames are available with a similar but slightly heavier duty magnetic swivel base. The two fittings are not interchangeable as the frame profiles onto which the fittings attach are slightly different thicknesses. |
|------------------------|----------------------------------------------------------------------------------------------------------------------------------------------------------------------------------------------------------------------------------------------------------------------------------------------------------------------------------------------------------------------------------------------------------------------------------------------------------------------------------------------------------------------------------------------------------------------------------------------------------------------------------------------------------------------------------------------------------------------------------------------------------------------------------------------------------------------------------------------------------------------------------------------------------------|
| Delivery and Returns   | <ul> <li>We offer a choice of delivery options tailored to the goods selected and your location, calculated for you automatically in the Checkout. When feasible, you will be offered options for Free, Economy or Next Day delivery.</li> <li>Any product returned by the purchaser must be unused and in its original packaging, which should be unmarked. If goods are received damaged or faulty we will take care of the problem.</li> <li>For detailed information about Delivery charges or Returns and refund policies, please click on the links below.</li> </ul>                                                                                                                                                                                                                                                                                                                                    |
| Include in Google Feed | No                                                                                                                                                                                                                                                                                                                                                                                                                                                                                                                                                                                                                                                                                                                                                                                                                                                                                                             |
| Postable               | No                                                                                                                                                                                                                                                                                                                                                                                                                                                                                                                                                                                                                                                                                                                                                                                                                                                                                                             |
| Small parcel           | No                                                                                                                                                                                                                                                                                                                                                                                                                                                                                                                                                                                                                                                                                                                                                                                                                                                                                                             |
| Oversize               | No                                                                                                                                                                                                                                                                                                                                                                                                                                                                                                                                                                                                                                                                                                                                                                                                                                                                                                             |