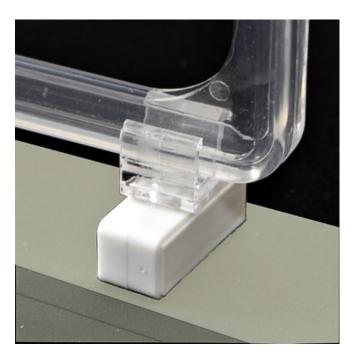

#### A3 and A4 clear showcard sign holders with magnets

This clear plastic A<sub>4</sub> showcard frame comes with two magnetic attachments for securing to steel retail fixtures such as gondola tops. Also available in A<sub>3</sub> size – each set includes one frame and two magnetic bases.

• Clear showcard holder matches any scheme - the colour of the printed POS shows through the transparent frame, right to the frame border.

- Top loading frame can be used with one or two-sided prints on paper or thin card. We recommend the separate optional U-pocket accessory for paper POS or price tickets.
- The frame can also be used landscape with the slot in the side.
- Magnet base can swivel to adjust for use as a flag sign on vertical metal surfaces.

## **Additional Information**

| More Information       | Magnetic base swivels from 90 degrees to the frame to parallel with the frame.  Magnets attach to ferrous metal such as steel shop fittings. The bases are not intended as free-standing feet in general (non-magnetic) situations.  Clear plastic showcard frames are made from ABS plastic and will accept inserts up to 1mm thick either in conjunction with a clear plastic U-pocket (thin anti-glare plastic formed into a U-shape to offer protection to a print) or a stiffer showcard can be inserted directly. These frames cannot be used with a correx backing sheet or with encapsulated prints - please consider our higher spec Slim frames if this is a requirement. Slim frames are available with a similar but slightly heavier duty magnetic swivel base. The two fittings are not interchangeable as the frame profiles onto which the fittings attach are slightly different thicknesses. |
|------------------------|----------------------------------------------------------------------------------------------------------------------------------------------------------------------------------------------------------------------------------------------------------------------------------------------------------------------------------------------------------------------------------------------------------------------------------------------------------------------------------------------------------------------------------------------------------------------------------------------------------------------------------------------------------------------------------------------------------------------------------------------------------------------------------------------------------------------------------------------------------------------------------------------------------------|
| Delivery and Returns   | <ul> <li>We offer a choice of delivery options tailored to the goods selected and your location, calculated for you automatically in the Checkout. When feasible, you will be offered options for Free, Economy or Next Day delivery.</li> <li>Any product returned by the purchaser must be unused and in its original packaging, which should be unmarked. If goods are received damaged or faulty we will take care of the problem.</li> <li>For detailed information about Delivery charges or Returns and refund policies, please click on the links below.</li> </ul>                                                                                                                                                                                                                                                                                                                                    |
| Include in Google Feed | No                                                                                                                                                                                                                                                                                                                                                                                                                                                                                                                                                                                                                                                                                                                                                                                                                                                                                                             |
| Postable               | No                                                                                                                                                                                                                                                                                                                                                                                                                                                                                                                                                                                                                                                                                                                                                                                                                                                                                                             |
| Small parcel           | No                                                                                                                                                                                                                                                                                                                                                                                                                                                                                                                                                                                                                                                                                                                                                                                                                                                                                                             |
| Oversize               | No                                                                                                                                                                                                                                                                                                                                                                                                                                                                                                                                                                                                                                                                                                                                                                                                                                                                                                             |