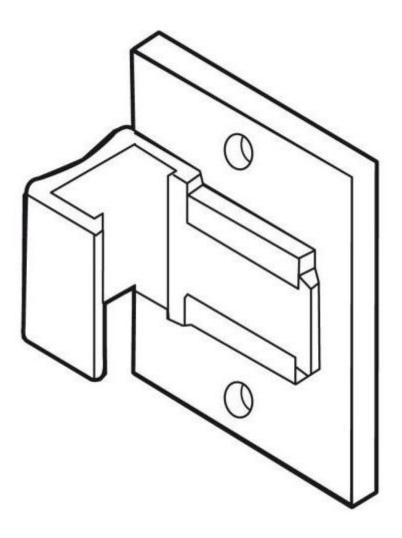

## Wall clips for A2 plastic frames

## **Short Description**

- Two qualities of wall clip are available to fix our A2 plastic frames
- Basic wall clip is mainly for indoor use Superior version is best outside
- Wall clips are sold singly generally we suggest 3 or 4 per frame

## Plastic fittings and clips for A1 & A2 plastic poster frames

A1 and A2 plastic top-loading Slim frames are called Series 200 frames. They require Series 200 fittings to match.

Because they have a wider rim, fittings intended for smaller Slim frames (Series 100) are not compatible with the larger A2 and A1 size plastic frames.

A few useful fittings for A2 and A1 top-load frames are listed on this page. More styles are available, so please enquire if you are looking for a particular fitting – for example to suspend from a ceiling or from a rail.