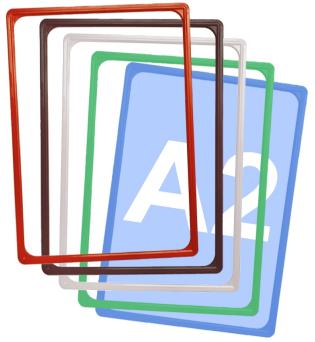

# A2 Plastic frames in various colours

### **Short Description**

- A2 plastic POS poster frames for a single or double-sided display
- Combine with appropriate fittings to fix or hang
- Black, white and green are stocked.

- A2 Slim frames feature round corners and are a deeper profile than our smaller A5, A4 & A3 plastic frames. They fit A2 size paper or A2 sized printed boards up to 4mm thick.
- Frames are supplied without a backing sheet
- Wall fixings can be ordered using Series 200 fittings such as OEK.2358 wall clips to screw-mount these A2 print frames we recommend 3 clips per frame.
- White A2 ABS plastic poster frames are now on special offer whilst stocks last.