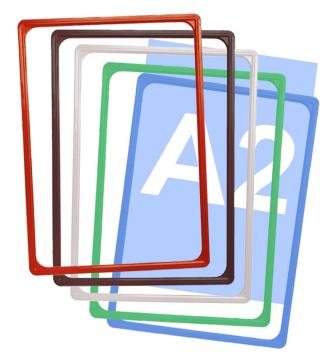

# A2 Plastic frames in various colours

### **Short Description**

- A2 plastic POS poster frames for a single or double-sided display
- Combine with appropriate fittings to fix or hang
- Black, white and green are stocked.

- A2 Slim frames feature round corners and are a deeper profile than our smaller A5, A4 & A3 plastic frames. They fit A2 size paper or A2 sized printed boards up to 4mm thick.
- Frames are supplied without a backing sheet
- Wall fixings can be ordered using Series 200 fittings such as OEK.2358 wall clips to screw-mount these A2 print frames we recommend 3 clips per frame.
- White A2 ABS plastic poster frames are now on special offer whilst stocks last.