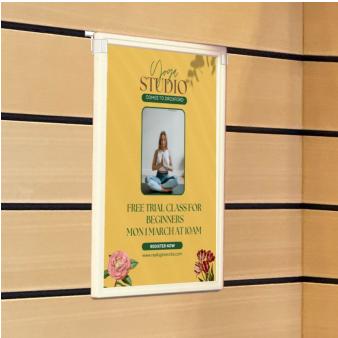

#### **Short Description**

- Slat wall clips to attach Slim Frames onto shop-style slatwall
- The clips snap on to the rim of the frame
- Supplied as a pair for top left and top right of the frame

#### Slat wall clips to attach slim frames

These clips are specifically for attaching plastic Slim Frames to slatwall. The two part clip is in white plastic. It attaches to the rim of the frame to allow to frame to be displayed on slatwall panels. Snap-on the clip to the side of a A5, A4 or A3 slim frame