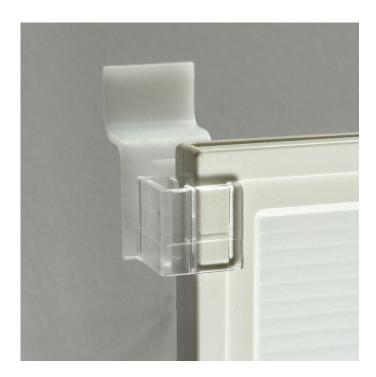

#### **Short Description**

- Slat wall clips to attach Slim Frames onto shop-style slatwall
- The clips snap on to the rim of the frame
- Supplied as a pair for top left and top right of the frame

#### Slat wall clips to attach slim frames

These clips are specifically for attaching plastic Slim Frames to slatwall. The two part clip is in white plastic. It attaches to the rim of the frame to allow to frame to be displayed on slatwall panels. Snap-on the clip to the side of a A5, A4 or A3 slim frame

- Easy snap-on action.
- Sold in pairs (one pair is required per frame).
- Robust clip easy to fit and re-useble

### **Additional Information**

| More Information       | The two halves of each clip are simply slotted together to assemble into handed pairs (to suit top left and top right of the frame).                                                                                                                                                                                                                                                                                                                                                                                                                                        |
|------------------------|-----------------------------------------------------------------------------------------------------------------------------------------------------------------------------------------------------------------------------------------------------------------------------------------------------------------------------------------------------------------------------------------------------------------------------------------------------------------------------------------------------------------------------------------------------------------------------|
| Delivery and Returns   | <ul> <li>We offer a choice of delivery options tailored to the goods selected and your location, calculated for you automatically in the Checkout. When feasible, you will be offered options for Free, Economy or Next Day delivery.</li> <li>Any product returned by the purchaser must be unused and in its original packaging, which should be unmarked. If goods are received damaged or faulty we will take care of the problem.</li> <li>For detailed information about Delivery charges or Returns and refund policies, please click on the links below.</li> </ul> |
| Include in Google Feed | Yes                                                                                                                                                                                                                                                                                                                                                                                                                                                                                                                                                                         |
| Postable               | No                                                                                                                                                                                                                                                                                                                                                                                                                                                                                                                                                                          |
| Small parcel           | No                                                                                                                                                                                                                                                                                                                                                                                                                                                                                                                                                                          |
| Oversize               | No                                                                                                                                                                                                                                                                                                                                                                                                                                                                                                                                                                          |