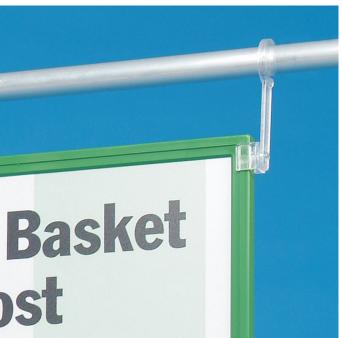

## **Short Description**

- Swivel clips for hanging Slim Frames from a 19mm or 20mm (3/4") tube
- Polycarbonate clips are supplied as a handed pair
- In open sided plant display areas wind is deflected because the frames can move back and forth

## Swivel tube clips for slim frames A5, A4 & A3

Designed to hang a plastic poster slim frame from a specific diameter rod or horizontal pipe suspended from the ceiling.

- These suspension fittings are ideal for hanging Slim frames from a 3/4in (19mm or 20mm) tube.
- Because of the swivel action they help make Slim frame hang vertcially.
- Sometimes called monkey arm clips, they suit A5, A4 and A3 size Slim frames.
- Priced and sold as a pair.