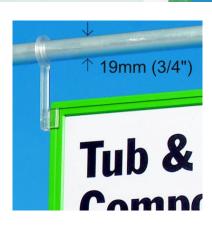

## Swivel tube clips for slim frames A5, A4 & A3

Designed to hang a plastic poster slim frame from a specific diameter rod or horizontal pipe suspended from the ceiling.

- These suspension fittings are ideal for hanging Slim frames from a 3/4in (19mm or 20mm) tube.
- Because of the swivel action they help make Slim frame hang vertcially.
- Sometimes called monkey arm clips, they suit A5, A4 and A3 size Slim frames.
- Priced and sold as a pair.