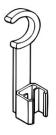

## **Short Description**

- Swivel clips for hanging Slim Frames from a 19mm or 20mm (3/4") tube
- Polycarbonate clips are supplied as a handed pair
- In open sided plant display areas wind is deflected because the frames can move back and forth

## Swivel tube clips for slim frames A5, A4 & A3

Designed to hang a plastic poster slim frame from a specific diameter rod or horizontal pipe suspended from the ceiling.

- These suspension fittings are ideal for hanging Slim frames from a 3/4in (19mm or 20mm) tube.
- Because of the swivel action they help make Slim frame hang vertcially.
- Sometimes called monkey arm clips, they suit A5, A4 and A3 size Slim frames.
- Priced and sold as a pair.