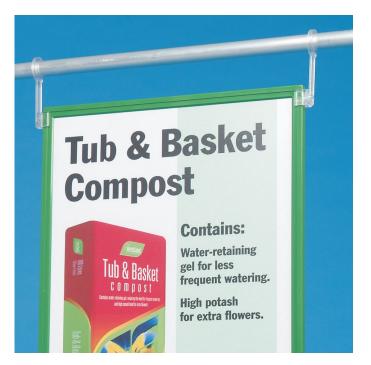

## **Short Description**

- Swivel clips for hanging Slim Frames from a 19mm or 20mm (3/4") tube
- Polycarbonate clips are supplied as a handed pair
- In open sided plant display areas wind is deflected because the frames can move back and forth

## Swivel tube clips for slim frames A5, A4 & A3

Designed to hang a plastic poster slim frame from a specific diameter rod or horizontal pipe suspended from the ceiling.

- These suspension fittings are ideal for hanging Slim frames from a 3/4in (19mm or 20mm) tube.
- Because of the swivel action they help make Slim frame hang vertcially.
- Sometimes called monkey arm clips, they suit A5, A4 and A3 size Slim frames.
- Priced and sold as a pair.