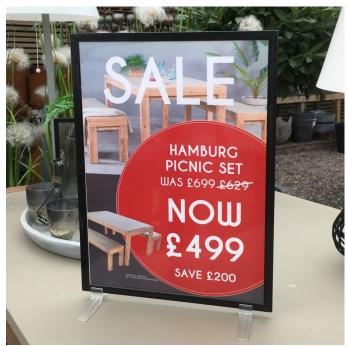

#### Upright feet for Slim frames sizes A5, A4 and A3

Clear polycarbonate snap on feet which hold the frame upright. The upright slim frame can be used double sided on a table or countertop in either landscape or portrait. They are very robust and can be re-used many times.

- Frames fitted with these upright feet won't break if dropped on a hard floor!
- These robust legs can be fitted to suit portrait or landscape display.
- Upright feet enable the frame to be used double-sided.
- Snap on feet are priced and sold as a pair.
- Easy to use. Lightweight intended for indoor use.