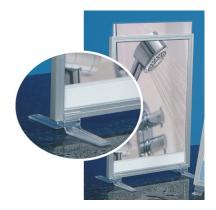

### **Short Description**

- Upright feet compatible with our plastic Slim frames (Coloured frames)
- Made of tough clear polycarbonate the feet 'snap on' to the frame surround
- Snap on feet are only intended for this precise type of frame

#### Upright feet for Slim frames sizes A5, A4 and A3

Clear polycarbonate snap on feet which hold the frame upright. The upright slim frame can be used double sided on a table or countertop in either landscape or portrait. They are very robust and can be re-used many times.

- Frames fitted with these upright feet won't break if dropped on a hard floor!
- These robust legs can be fitted to suit portrait or landscape display.
- Upright feet enable the frame to be used double-sided.
- Snap on feet are priced and sold as a pair.
- Easy to use. Lightweight intended for indoor use.