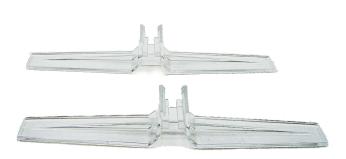

# **Upright frame support feet (pair)**

### **Short Description**

- Upright feet compatible with our plastic Slim frames (Coloured frames)
- Made of tough clear polycarbonate the feet 'snap on' to the frame surround
- Snap on feet are only intended for this precise type of frame

#### Upright feet for Slim frames sizes A5, A4 and A3

Clear polycarbonate snap on feet which hold the frame upright. The upright slim frame can be used double sided on a table or countertop in either landscape or portrait. They are very robust and can be re-used many times.