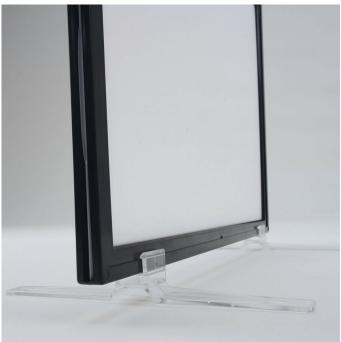

### **Short Description**

- Upright feet compatible with our plastic Slim frames (Coloured frames)
- Made of tough clear polycarbonate the feet 'snap on' to the frame surround
- Snap on feet are only intended for this precise type of frame

#### Upright feet for Slim frames sizes A5, A4 and A3

Clear polycarbonate snap on feet which hold the frame upright. The upright slim frame can be used double sided on a table or countertop in either landscape or portrait. They are very robust and can be re-used many times.

- Frames fitted with these upright feet won't break if dropped on a hard floor!
- These robust legs can be fitted to suit portrait or landscape display.
- Upright feet enable the frame to be used double-sided.
- Snap on feet are priced and sold as a pair.
- Easy to use. Lightweight intended for indoor use.