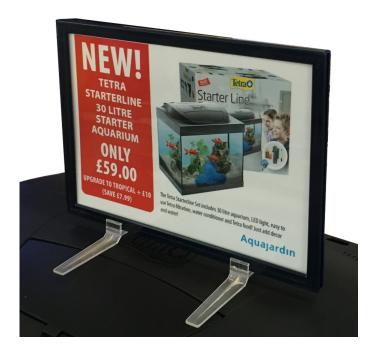

# **Upright frame support feet (pair)**

### **Short Description**

- Upright feet compatible with our plastic Slim frames (Coloured frames)
- Made of tough clear polycarbonate the feet 'snap on' to the frame surround
- Snap on feet are only intended for this precise type of frame

#### Upright feet for Slim frames sizes A5, A4 and A3

Clear polycarbonate snap on feet which hold the frame upright. The upright slim frame can be used double sided on a table or countertop in either landscape or portrait. They are very robust and can be re-used many times.

- Frames fitted with these upright feet won't break if dropped on a hard floor!
- These robust legs can be fitted to suit portrait or landscape display.
- Upright feet enable the frame to be used double-sided.
- Snap on feet are priced and sold as a pair.
- Easy to use. Lightweight intended for indoor use.