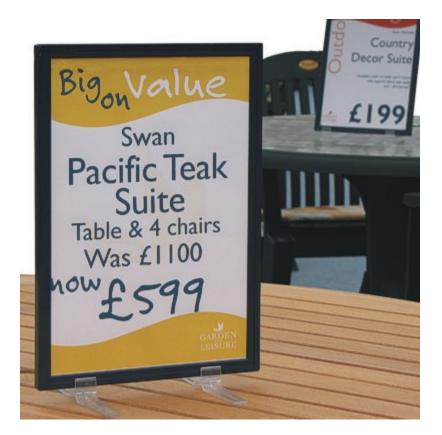

#### Upright feet for Slim frames sizes A5, A4 and A3

Clear polycarbonate snap on feet which hold the frame upright. The upright slim frame can be used double sided on a table or countertop in either landscape or portrait. They are very robust and can be re-used many times.

- Frames fitted with these upright feet won't break if dropped on a hard floor!
- These robust legs can be fitted to suit portrait or landscape display.
- Upright feet enable the frame to be used double-sided.
- Snap on feet are priced and sold as a pair.
- Easy to use. Lightweight intended for indoor use.