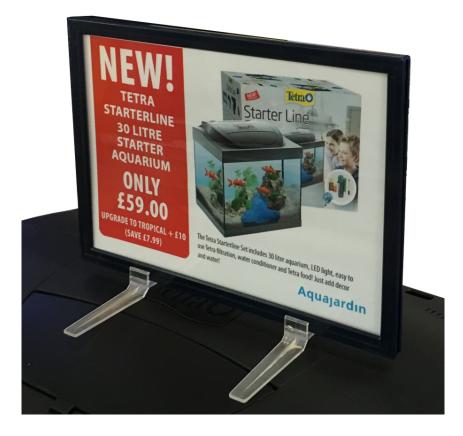

#### Upright feet for Slim frames sizes A5, A4 and A3

Clear polycarbonate snap on feet which hold the frame upright. The upright slim frame can be used double sided on a table or countertop in either landscape or portrait. They are very robust and can be re-used many times.

- Frames fitted with these upright feet won't break if dropped on a hard floor!
- These robust legs can be fitted to suit portrait or landscape display.
- Upright feet enable the frame to be used double-sided.
- Snap on feet are priced and sold as a pair.
- Easy to use. Lightweight intended for indoor use.