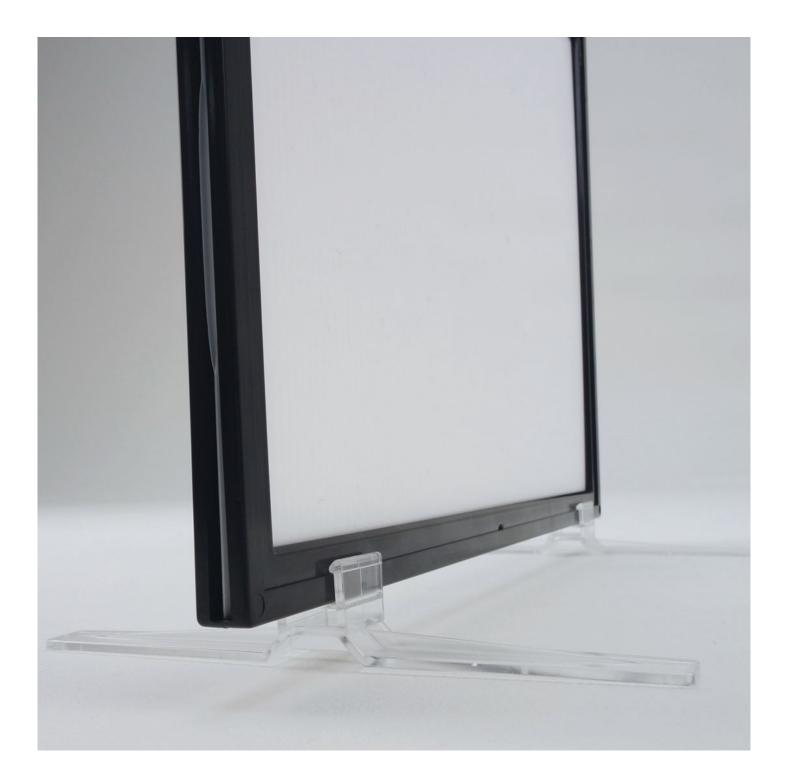

### **Short Description**

- Upright feet compatible with our plastic Slim frames (Coloured frames)
- Made of tough clear polycarbonate the feet 'snap on' to the frame surround
- Snap on feet are only intended for this precise type of frame

#### Upright feet for Slim frames sizes A5, A4 and A3

Clear polycarbonate snap on feet which hold the frame upright. The upright slim frame can be used double sided on a table or countertop in either landscape or portrait. They are very robust and can be re-used many times.

- Frames fitted with these upright feet won't break if dropped on a hard floor!
- These robust legs can be fitted to suit portrait or landscape display.
- Upright feet enable the frame to be used double-sided.
- Snap on feet are priced and sold as a pair.
- Easy to use. Lightweight intended for indoor use.