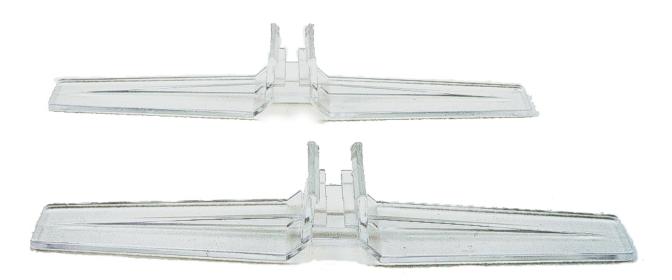

### **Short Description**

- Upright feet compatible with our plastic Slim frames (Coloured frames)
- Made of tough clear polycarbonate the feet 'snap on' to the frame surround
- Snap on feet are only intended for this precise type of frame

#### Upright feet for Slim frames sizes A5, A4 and A3

Clear polycarbonate snap on feet which hold the frame upright. The upright slim frame can be used double sided on a table or countertop in either landscape or portrait. They are very robust and can be re-used many times.