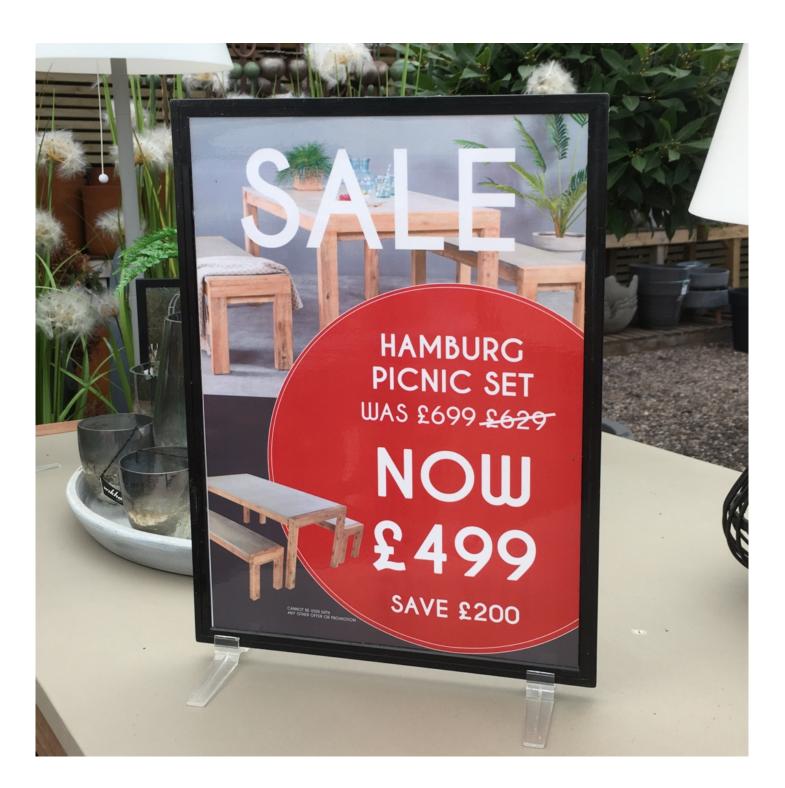

#### Upright feet for Slim frames sizes A5, A4 and A3

Clear polycarbonate snap on feet which hold the frame upright. The upright slim frame can be used double sided on a table or countertop in either landscape or portrait. They are very robust and can be re-used many times.

- Frames fitted with these upright feet won't break if dropped on a hard floor!
- These robust legs can be fitted to suit portrait or landscape display.
- Upright feet enable the frame to be used double-sided.
- Snap on feet are priced and sold as a pair.
- Easy to use. Lightweight intended for indoor use.