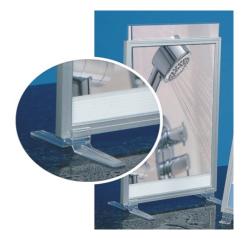

### **Short Description**

- Upright feet compatible with our plastic Slim frames (Coloured frames)
- Made of tough clear polycarbonate the feet 'snap on' to the frame surround
- Snap on feet are only intended for this precise type of frame

#### Upright feet for Slim frames sizes A5, A4 and A3

Clear polycarbonate snap on feet which hold the frame upright. The upright slim frame can be used double sided on a table or countertop in either landscape or portrait. They are very robust and can be re-used many times.

- Frames fitted with these upright feet won't break if dropped on a hard floor!
- These robust legs can be fitted to suit portrait or landscape display.
- Upright feet enable the frame to be used double-sided.
- Snap on feet are priced and sold as a pair.
- Easy to use. Lightweight intended for indoor use.