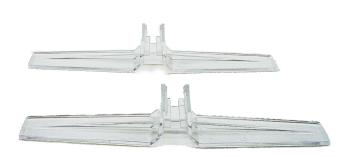

# **Upright frame support feet (pair)**

## **Short Description**

- Upright feet compatible with our plastic Slim frames (Coloured frames)
- Made of tough clear polycarbonate the feet 'snap on' to the frame surround
- Snap on feet are only intended for this precise type of frame