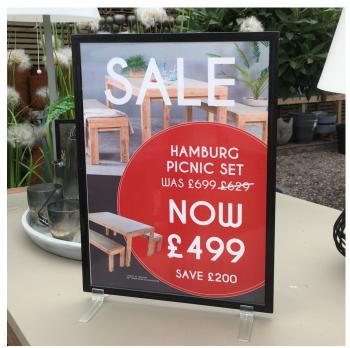

### Upright feet for Slim frames sizes A5, A4 and A3

Clear polycarbonate snap on feet which hold the frame upright. The upright slim frame can be used double sided on a table or countertop in either landscape or portrait. They are very robust and can be re-used many times.

- Frames fitted with these upright feet won't break if dropped on a hard floor!
- These robust legs can be fitted to suit portrait or landscape display.
- Upright feet enable the frame to be used double-sided.
- Snap on feet are priced and sold as a pair.
- $\bullet\,$  Easy to use. Lightweight intended for indoor use.