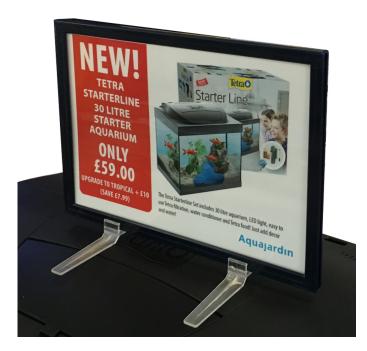

### Upright feet for Slim frames sizes A5, A4 and A3

Clear polycarbonate snap on feet which hold the frame upright. The upright slim frame can be used double sided on a table or countertop in either landscape or portrait. They are very robust and can be re-used many times.

- Frames fitted with these upright feet won't break if dropped on a hard floor!
- These robust legs can be fitted to suit portrait or landscape display.
- Upright feet enable the frame to be used double-sided.
- Snap on feet are priced and sold as a pair.
- $\bullet\,$  Easy to use. Lightweight intended for indoor use.