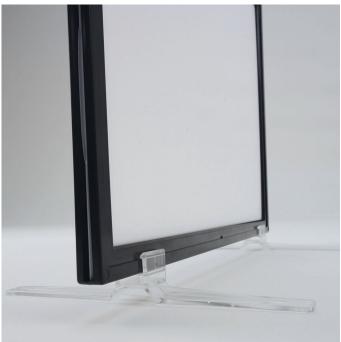

### Upright feet for Slim frames sizes A5, A4 and A3

Clear polycarbonate snap on feet which hold the frame upright. The upright slim frame can be used double sided on a table or countertop in either landscape or portrait. They are very robust and can be re-used many times.

- Frames fitted with these upright feet won't break if dropped on a hard floor!
- These robust legs can be fitted to suit portrait or landscape display.
- Upright feet enable the frame to be used double-sided.
- Snap on feet are priced and sold as a pair.
- $\bullet\,$  Easy to use. Lightweight intended for indoor use.