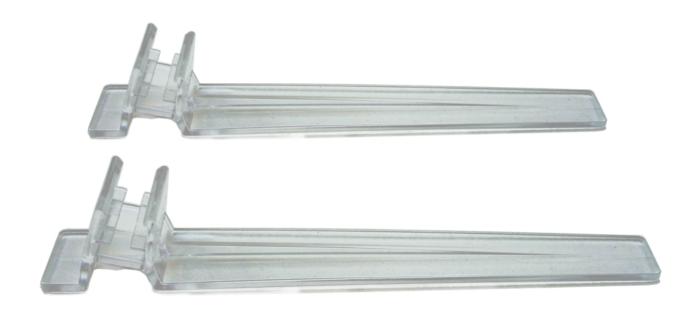

# **Angled frame support feet (pair)**

### **Short Description**

- Angled feet clip onto the rim of our plastic Slim frames (Coloured frames)
- The frame is presented at an easy reading angle intended for indoor use
- Angled snap-on feet are only compatible with this precise type of frame

### Angled frame support feet for Slim Frames A5, A4 and A3

Clear polycarbonate snap-on feet support Slim frames on a tabletop or other flat surface at an angle.

These angled legs are easy to attach and detach to A<sub>5</sub>, A<sub>4</sub> and A<sub>3</sub> Slim frames. They are robust and can be re-used many times. We recommend that you use 1 pair of feet per frame.

If you want to use your slim frames double sided on a table or counter-top then you could use the RA1 Upright feet instead.

- Snap-on / off action.
- Easily convert your slim frame from portrait to landscape.
- Snap on feet are priced and sold as a pair.
- Re useable