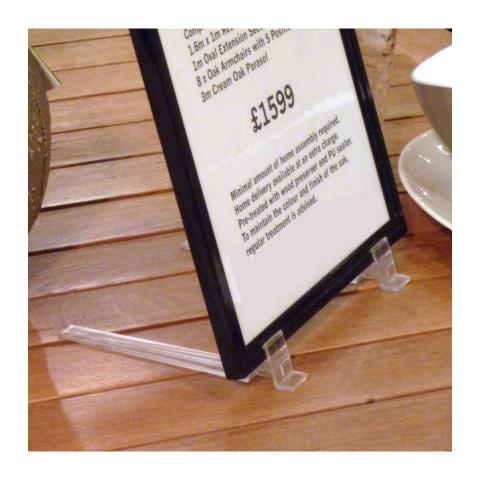

### **Short Description**

- Angled feet clip onto the rim of our plastic Slim frames (Coloured frames)
- The frame is presented at an easy reading angle intended for indoor use
- Angled snap-on feet are only compatible with this precise type of frame

### Angled frame support feet for Slim Frames A5, A4 and A3

Clear polycarbonate snap-on feet support Slim frames on a tabletop or other flat surface at an angle.

These angled legs are easy to attach and detach to A<sub>5</sub>, A<sub>4</sub> and A<sub>3</sub> Slim frames. They are robust and can be re-used many times. We recommend that you use 1 pair of feet per frame.

If you want to use your slim frames double sided on a table or counter-top then you could use the RA1 Upright feet instead.

- Snap-on / off action.
- Easily convert your slim frame from portrait to landscape.
- Snap on feet are priced and sold as a pair.
- Re useable