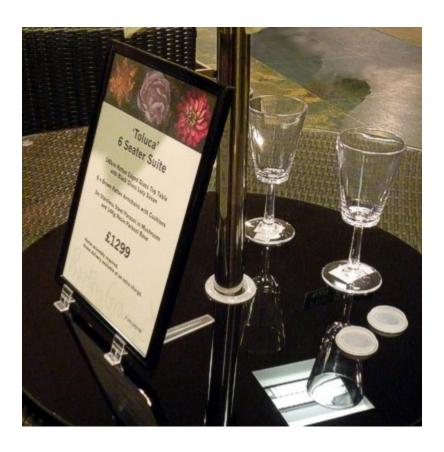

### **Short Description**

- Angled feet clip onto the rim of our plastic Slim frames (Coloured frames)
- The frame is presented at an easy reading angle intended for indoor use
- Angled snap-on feet are only compatible with this precise type of frame

### Angled frame support feet for Slim Frames A5, A4 and A3

Clear polycarbonate snap-on feet support Slim frames on a tabletop or other flat surface at an angle.

These angled legs are easy to attach and detach to A<sub>5</sub>, A<sub>4</sub> and A<sub>3</sub> Slim frames. They are robust and can be re-used many times. We recommend that you use 1 pair of feet per frame.

If you want to use your slim frames double sided on a table or counter-top then you could use the RA1 Upright feet instead.

- Snap-on / off action.
- Easily convert your slim frame from portrait to landscape.
- Snap on feet are priced and sold as a pair.
- Re useable