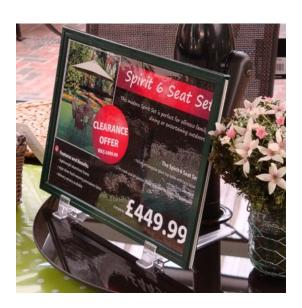

### **Short Description**

- Angled feet clip onto the rim of our plastic Slim frames (Coloured frames)
- The frame is presented at an easy reading angle intended for indoor use
- Angled snap-on feet are only compatible with this precise type of frame

### Angled frame support feet for Slim Frames A5, A4 and A3

Clear polycarbonate snap-on feet support Slim frames on a tabletop or other flat surface at an angle.

These angled legs are easy to attach and detach to A<sub>5</sub>, A<sub>4</sub> and A<sub>3</sub> Slim frames. They are robust and can be re-used many times. We recommend that you use 1 pair of feet per frame.

If you want to use your slim frames double sided on a table or counter-top then you could use the RA1 Upright feet instead.

- Snap-on / off action.
- Easily convert your slim frame from portrait to landscape.
- Snap on feet are priced and sold as a pair.
- Re useable