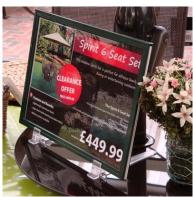

#### **Short Description**

- Angled feet clip onto the rim of our plastic Slim frames (Coloured frames)
- The frame is presented at an easy reading angle intended for indoor use
- Angled snap-on feet are only compatible with this precise type of frame

#### Angled frame support feet for Slim Frames A5, A4 and A3

Clear polycarbonate snap-on feet support Slim frames on a tabletop or other flat surface at an angle.

These angled legs are easy to attach and detach to A<sub>5</sub>, A<sub>4</sub> and A<sub>3</sub> Slim frames. They are robust and can be re-used many times. We recommend that you use 1 pair of feet per frame.

If you want to use your slim frames double sided on a table or counter-top then you could use the RA1 Upright feet instead.

- Snap-on / off action.
- Easily convert your slim frame from portrait to landscape.
- Snap on feet are priced and sold as a pair.
- Re useable