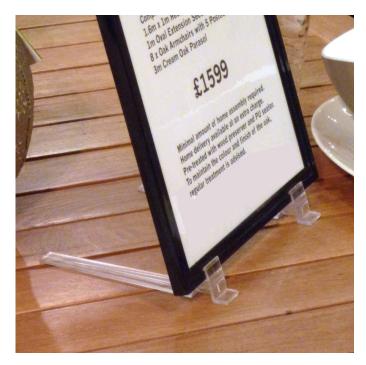

#### **Short Description**

- Angled feet clip onto the rim of our plastic Slim frames (Coloured frames)
- The frame is presented at an easy reading angle intended for indoor use
- Angled snap-on feet are only compatible with this precise type of frame

#### Angled frame support feet for Slim Frames A5, A4 and A3

Clear polycarbonate snap-on feet support Slim frames on a tabletop or other flat surface at an angle.

These angled legs are easy to attach and detach to A<sub>5</sub>, A<sub>4</sub> and A<sub>3</sub> Slim frames. They are robust and can be re-used many times. We recommend that you use 1 pair of feet per frame.

If you want to use your slim frames double sided on a table or counter-top then you could use the RA1 Upright feet instead.

- Snap-on / off action.
- Easily convert your slim frame from portrait to landscape.
- Snap on feet are priced and sold as a pair.
- Re useable