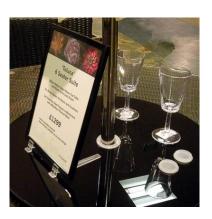

#### **Short Description**

- Angled feet clip onto the rim of our plastic Slim frames (Coloured frames)
- The frame is presented at an easy reading angle intended for indoor use
- Angled snap-on feet are only compatible with this precise type of frame

#### Angled frame support feet for Slim Frames A5, A4 and A3

Clear polycarbonate snap-on feet support Slim frames on a tabletop or other flat surface at an angle.

These angled legs are easy to attach and detach to A<sub>5</sub>, A<sub>4</sub> and A<sub>3</sub> Slim frames. They are robust and can be re-used many times. We recommend that you use 1 pair of feet per frame.

If you want to use your slim frames double sided on a table or counter-top then you could use the RA1 Upright feet instead.

- Snap-on / off action.
- Easily convert your slim frame from portrait to landscape.
- Snap on feet are priced and sold as a pair.
- Re useable