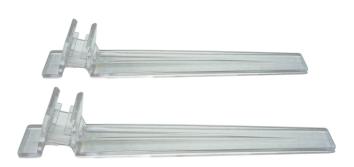

#### **Short Description**

- Angled feet clip onto the rim of our plastic Slim frames (Coloured frames)
- The frame is presented at an easy reading angle intended for indoor use
- Angled snap-on feet are only compatible with this precise type of frame

#### Angled frame support feet for Slim Frames A5, A4 and A3

Clear polycarbonate snap-on feet support Slim frames on a tabletop or other flat surface at an angle.

These angled legs are easy to attach and detach to A<sub>5</sub>, A<sub>4</sub> and A<sub>3</sub> Slim frames. They are robust and can be re-used many times. We recommend that you use 1 pair of feet per frame.

If you want to use your slim frames double sided on a table or counter-top then you could use the RA1 Upright feet instead.

- Snap-on / off action.
- Easily convert your slim frame from portrait to landscape.
- Snap on feet are priced and sold as a pair.
- Re useable