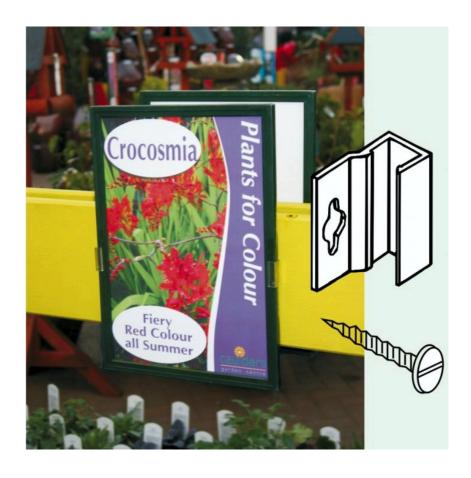

Attach the keyhole wall clips to the frame before screwing them into position. The clips are suitable for indoor and outdoor use for securing our plastic frames to walls, doors, wooden fences, display tables and plant benches.

Clips can be used for attaching a frame to a wooden post provided that the insert slot is at the side (i.e. oriented for landscape use).