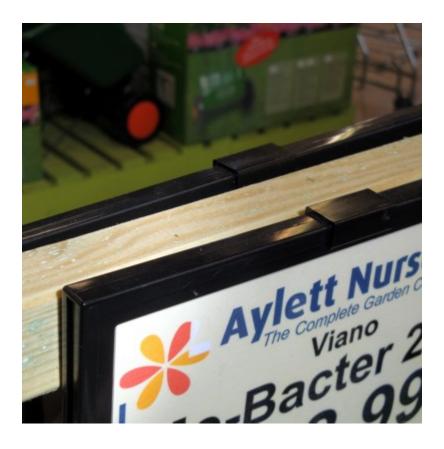

Attach the keyhole wall clips to the frame before screwing them into position. The clips are suitable for indoor and outdoor use for securing our plastic frames to walls, doors, wooden fences, display tables and plant benches.

Clips can be used for attaching a frame to a wooden post provided that the insert slot is at the side (i.e. oriented for landscape use).