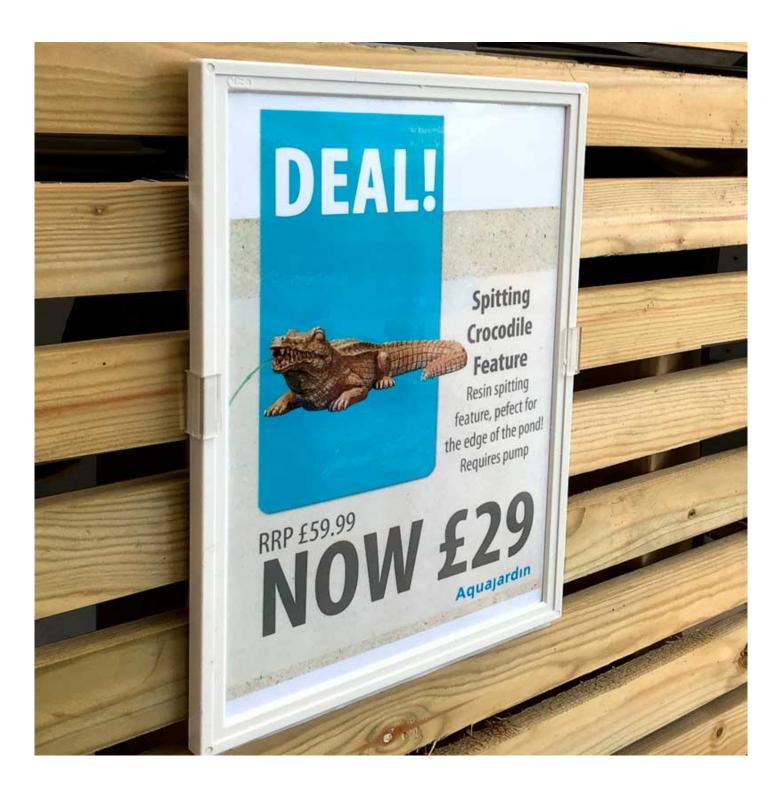

Attach the keyhole wall clips to the frame before screwing them into position. The clips are suitable for indoor and outdoor use for securing our plastic frames to walls, doors, wooden fences, display tables and plant benches.