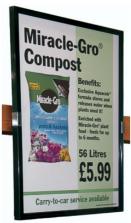

Attach the keyhole wall clips to the frame before screwing them into position. The clips are suitable for indoor and outdoor use for securing our plastic frames to walls, doors, wooden fences, display tables and plant benches.