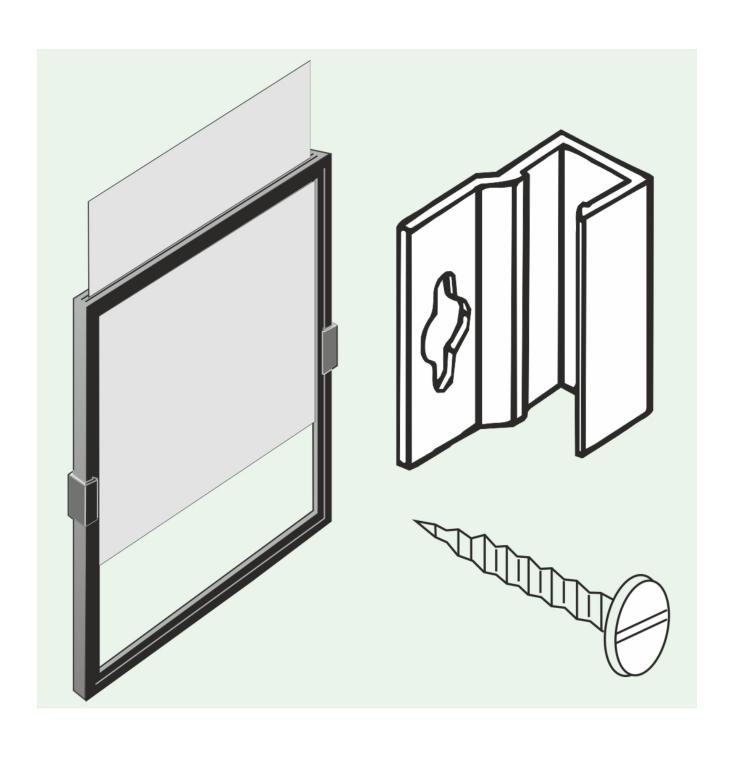

## **Short Description**

- Clear or Black polycarbonate wall clips for our plastic Slim Frames in sizes A5, A4 and A3
- Commonly known as the keyhole wall clip, they snap onto the frame surround
- Wall clips are sold singly without screws generally, 2 clips per frame suffice.

#### Wall clips for plastic poster frames A5, A4 & A3

Polycarbonate wall clips available in clear or black. Clear is recommended for all colour frames except black.

We recommend two clips per frame in virtually every situation (though some customers use three or four in vulnerable locations with larger A<sub>3</sub> frames).

# **Additional Information**

| More Information       | <ul> <li>OEK.145 clips onto the rim of any Slim Frames in sizes A5, A4 or A3. With the backing sheet removed from the frame the keyhole fastener is screwed through the aperture of the frame. When the Correx backing is replaced and the print or sign is inserted, the screws are hidden. (Screws are not provided with this clip).</li> <li>If you use plastic Slim Frames it is always worth keeping some keyhole wall clips in stock as they are such a practical and versatile fixing.</li> <li>Please note that these clips WILL NOT fit A2 Slim frames. These have their own clips as their profile is thicker and not compatible with Series 100 fittings.</li> </ul> |
|------------------------|---------------------------------------------------------------------------------------------------------------------------------------------------------------------------------------------------------------------------------------------------------------------------------------------------------------------------------------------------------------------------------------------------------------------------------------------------------------------------------------------------------------------------------------------------------------------------------------------------------------------------------------------------------------------------------|
| Delivery and Returns   | <ul> <li>We offer a choice of delivery options tailored to the goods selected and your location, calculated for you automatically in the Checkout. When feasible, you will be offered options for Free, Economy or Next Day delivery.</li> <li>Any product returned by the purchaser must be unused and in its original packaging, which should be unmarked. If goods are received damaged or faulty we will take care of the problem.</li> <li>For detailed information about Delivery charges or Returns and refund policies, please click on the links below.</li> </ul>                                                                                                     |
| Include in Google Feed | Yes                                                                                                                                                                                                                                                                                                                                                                                                                                                                                                                                                                                                                                                                             |
| Postable               | No                                                                                                                                                                                                                                                                                                                                                                                                                                                                                                                                                                                                                                                                              |
| Small parcel           | No                                                                                                                                                                                                                                                                                                                                                                                                                                                                                                                                                                                                                                                                              |
| Oversize               | No                                                                                                                                                                                                                                                                                                                                                                                                                                                                                                                                                                                                                                                                              |