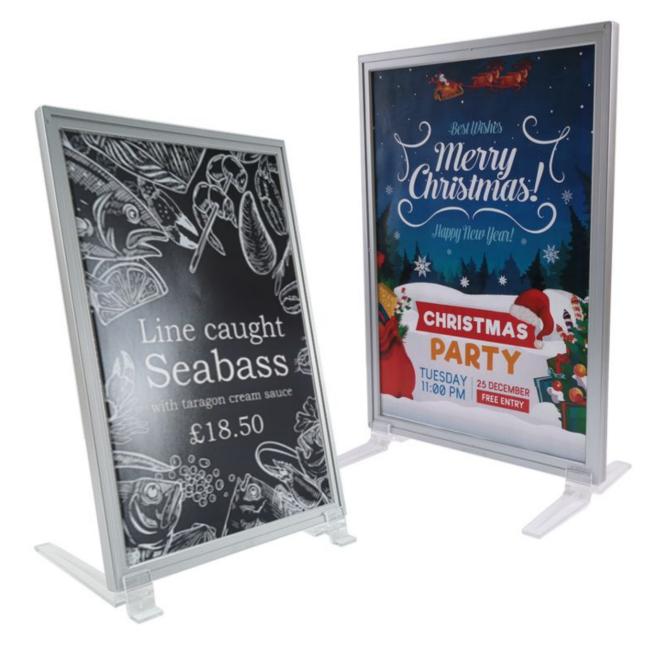

Order clips separately - see Recommended Accessories and links below.

the aluminium frame offers a superior and more economical solution. Siverline frames can be used outside but are generally used More Information indoors. Be careful to select the correct fittings for your Silverline frames. A wide range of fittings is available to suit the smaller sizes up to A3. For the larger A2 size a more limited range of Series 200 fittings is available. (Please ask if you can't find the fitting you require). Especially designed for laminated posters that do not fit into standard frames, this frame eliminatees the need for an uncomfortable "cutting to size" of the laminated inserts Short side poster entry, max poster thickness is 4,5 mm. Our laminated showcard frames are especially suited for areas with high humidity of for outdoor use. = frame entry/laminated print insertion. Product Dimensions Copy Area 282 x 404mm Copy Area Copy Area 94 x 283mm 31 x 193r Ext. 218x159mm Ext. 220x309mm Ext 309x430mm A5 A3 A4 This product is also available as a floor standing pedastal stand. • We offer a choice of delivery options tailored to the goods selected and your location, calculated for you automatically in the Checkout. When feasible, you will be offered options for Free, Economy or Next Day delivery. • Any product returned by the purchaser must be unused **Delivery and Returns** and in its original packaging, which should be unmarked. If goods are received damaged or faulty we will take care of the problem. • For detailed information about Delivery charges or Returns and refund policies, please click on the links below. Include in Google Feed Yes Postable No Small parcel No Oversize No