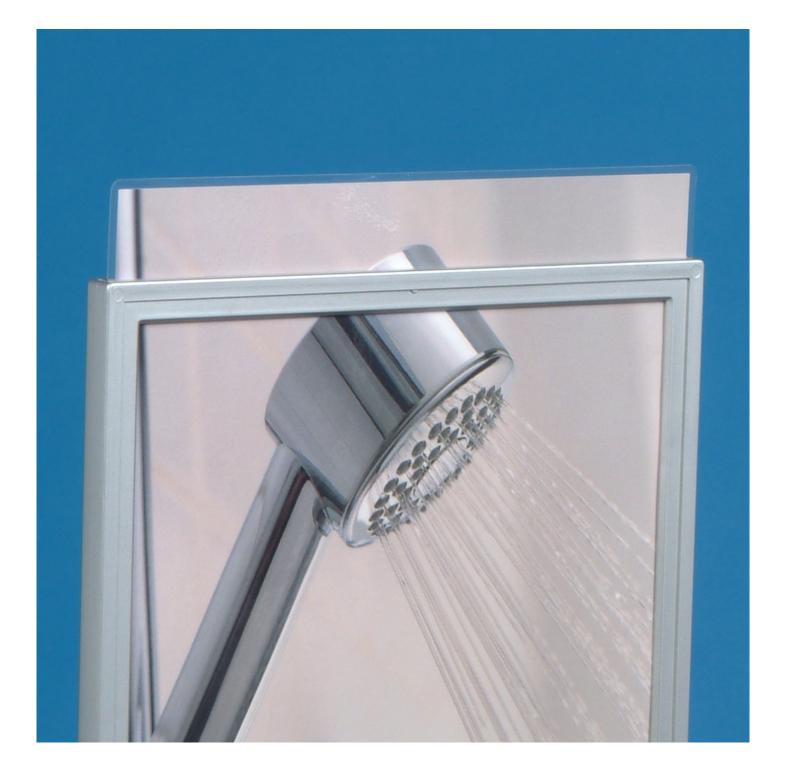

#### High quality silver finish plastic sign frames

The striking Silverline range has a special applied coating to give these premium plastic frames a smart matt silver finish. They look good in a modern store environment when used to provide signage and point-of-sale.

The price is for the frame only (including correx backing sheet). Clip on feet, wall clips and other optional accessories are available depending on the way you want to use these frames.

- Silverline sizes up to A3 fit laminated prints as well as standard paper.
- A5, A4 and A3 size frames have square corners.
- All sizes are supplied with a 3mm Correx backing sheet.