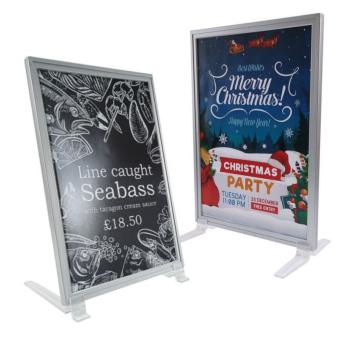

# Silver painted plastic frames - Silverline

#### **Short Description**

- Silverline frames are made of plastic, coated with a matt silver finish
- Available in A5 A4 and A3 they can be used like regular Slim frames e.g. with clip-on feet
- These are premium plastic frames normally used indoors but can also be used outside

#### High quality silver finish plastic sign frames

The striking Silverline range has a special applied coating to give these premium plastic frames a smart matt silver finish. They look good in a modern store environment when used to provide signage and point-of-sale.