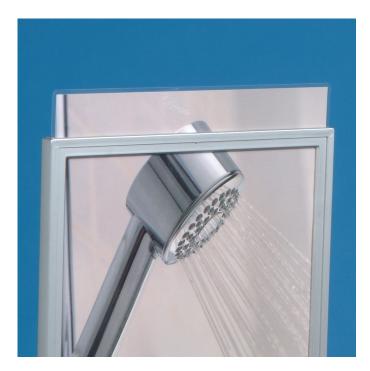

# Silver painted plastic frames - Silverline

#### **Short Description**

- Silverline frames are made of plastic, coated with a matt silver finish
- Available in A5 A4 and A3 they can be used like regular Slim frames e.g. with clip-on feet
- These are premium plastic frames normally used indoors but can also be used outside

#### High quality silver finish plastic sign frames

The striking Silverline range has a special applied coating to give these premium plastic frames a smart matt silver finish. They look good in a modern store environment when used to provide signage and point-of-sale.