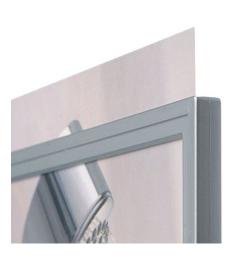

# Silver painted plastic frames - Silverline

#### **Short Description**

- Silverline frames are made of plastic, coated with a matt silver finish
- Available in A5 A4 and A3 they can be used like regular Slim frames e.g. with clip-on feet
- These are premium plastic frames normally used indoors but can also be used outside

#### High quality silver finish plastic sign frames

The striking Silverline range has a special applied coating to give these premium plastic frames a smart matt silver finish. They look good in a modern store environment when used to provide signage and point-of-sale.

The price is for the frame only (including correx backing sheet). Clip on feet, wall clips and other optional accessories are available depending on the way you want to use these frames.

- Silverline sizes up to A<sub>3</sub> fit laminated prints as well as standard paper.
- A5, A4 and A3 size frames have square corners.
- All sizes are supplied with a 3mm Correx backing sheet.