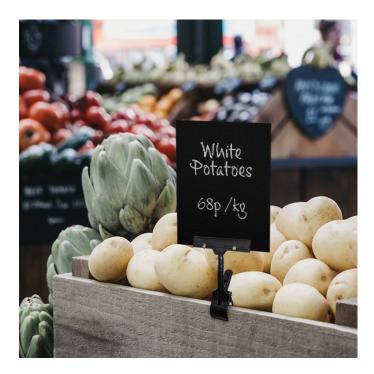

#### Clothes rail price holder with spring clamp

Clip on price ticket holders, low cost sign holders for price cards for greengrocers, market traders and budget conscious retailers such as charity shops.

Ideal sign holder for use on market stalls, green grocers, florists, convenience stores, pop up shops. These low cost price ticket holders work well with our range of chalk cards and liquid chalk pens. See links below.