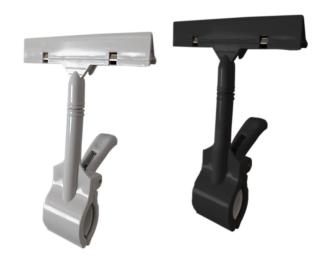

# Sign holder, spring clip price card holder

## **Short Description**

- Spring clamp-on sign holder for clothes rails with thumb clamp to fit tubes, crates etc.
- Spring loaded price card holders Available in black or white
- Price ticket sign holder for round, square or oval clothes rails, fruit and veg crates etc.

#### Clothes rail price holder with spring clamp

Clip on price ticket holders, low cost sign holders for price cards for greengrocers, market traders and budget conscious retailers such as charity shops.

- Plastic construction spring clip attaches securely to clothing racks, garment rails, wooden crates, cardboard boxes, flower buckets etc.
- Powerful spring loaded trigger clamp with anti slip liner, maximum grip range 15-40mm.
- Coloured plastic card clip holder, maximum thickness 5mm suitable for small signs and stiff card price tickets.
- Versatile clamp fits onto many sizes of tube, plastic crates, wooden boxes, carboard pallet boxes, gaylords etc.
- Swivel action sign holder for easy positioning of price card.
- 2 colour options Black and White.
- A clear plastic version is available at a higher cost. See link below.