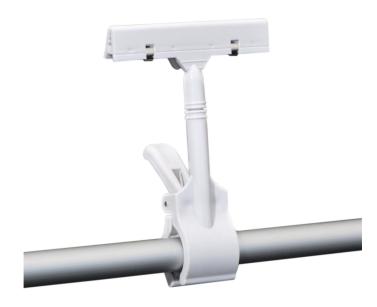

# Sign holder, spring clip price card holder

## **Short Description**

- Spring clamp-on sign holder for clothes rails with thumb clamp to fit tubes, crates etc.
- Spring loaded price card holders Available in black or white
- Price ticket sign holder for round, square or oval clothes rails, fruit and veg crates etc.

#### Clothes rail price holder with spring clamp

Clip on price ticket holders, low cost sign holders for price cards for greengrocers, market traders and budget conscious retailers such as charity shops.

- Plastic construction spring clip attaches securely to clothing racks, garment rails, wooden crates, cardboard boxes, flower buckets etc.
- Powerful spring loaded trigger clamp with anti slip liner, maximum grip range 15-40mm.
- Coloured plastic card clip holder, maximum thickness 5mm suitable for small signs and stiff card price tickets.
- Versatile clamp fits onto many sizes of tube, plastic crates, wooden boxes, carboard pallet boxes, gaylords etc.
- Swivel action sign holder for easy positioning of price card.
- 2 colour options Black and White.
- A clear plastic version is available at a higher cost. See link below.