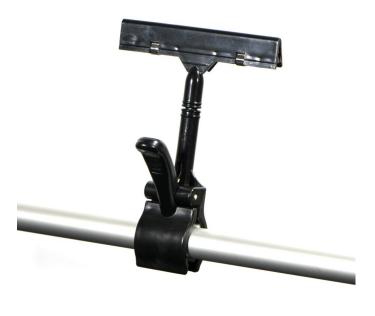

# Sign holder, spring clip price card holder

## **Short Description**

- Spring clamp-on sign holder for clothes rails with thumb clamp to fit tubes, crates etc.
- Spring loaded price card holders Available in black or white
- Price ticket sign holder for round, square or oval clothes rails, fruit and veg crates etc.

#### Clothes rail price holder with spring clamp

Clip on price ticket holders, low cost sign holders for price cards for greengrocers, market traders and budget conscious retailers such as charity shops.

- Plastic construction spring clip attaches securely to clothing racks, garment rails, wooden crates, cardboard boxes, flower buckets etc.
- Powerful spring loaded trigger clamp with anti slip liner, maximum grip range 15-40mm.
- Coloured plastic card clip holder, maximum thickness 5mm suitable for small signs and stiff card price tickets.
- Versatile clamp fits onto many sizes of tube, plastic crates, wooden boxes, carboard pallet boxes, gaylords etc.
- Swivel action sign holder for easy positioning of price card.
- 2 colour options Black and White.
- A clear plastic version is available at a higher cost. See link below.