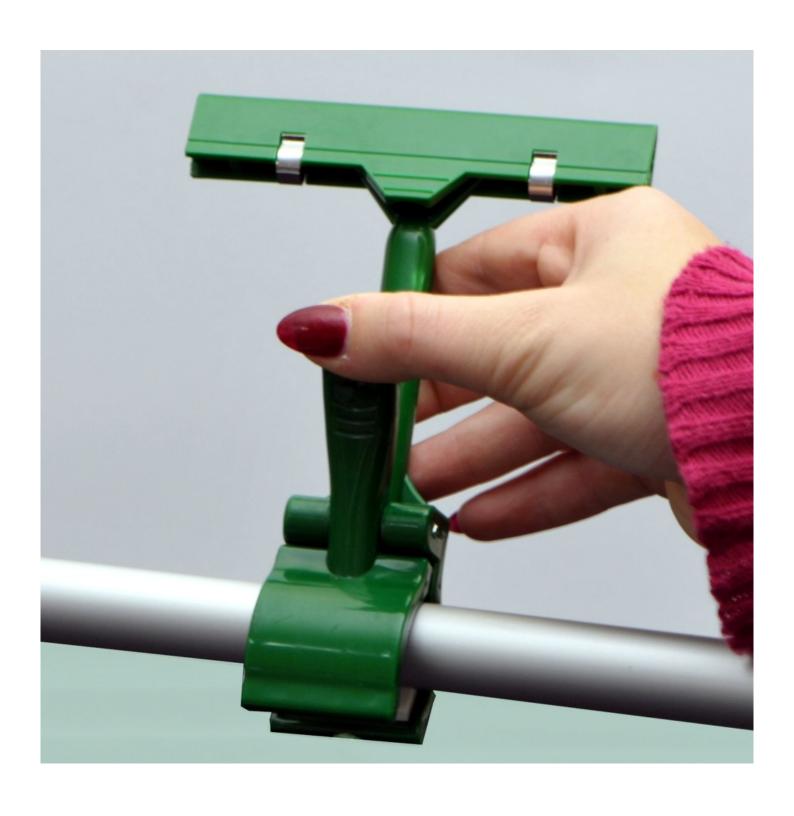

#### **Short Description**

- Spring clamp-on sign holder for clothes rails with thumb clamp to fit tubes, crates etc.
- Spring loaded price card holders 3 colour options: white, black or green
- Price ticket sign holder for round, square or oval clothes rails, fruit and veg crates etc.

## Clothes rail price holder with spring clamp

Clip on price ticket holders, low cost sign holders for price cards for greengrocers, market traders and budget conscious retailers such as charity shops.

• Plastic construction - spring clip attaches securely to clothing racks, garment rails, wooden crates, cardboard boxes, flower buckets etc.

- Powerful spring loaded trigger clamp with anti slip liner, maximum grip range 15-40mm.
- Coloured plastic card clip holder, maximum thickness 5mm suitable for small signs and stiff card price tickets.
- Versatile clamp fits onto many sizes of tube, plastic crates, wooden boxes, carboard pallet boxes, gaylords etc.
- Swivel action sign holder for easy positioning of price card.
- 3 colour options Green, Black and White.
- A clear plastic version is available at a higher cost. See link below.