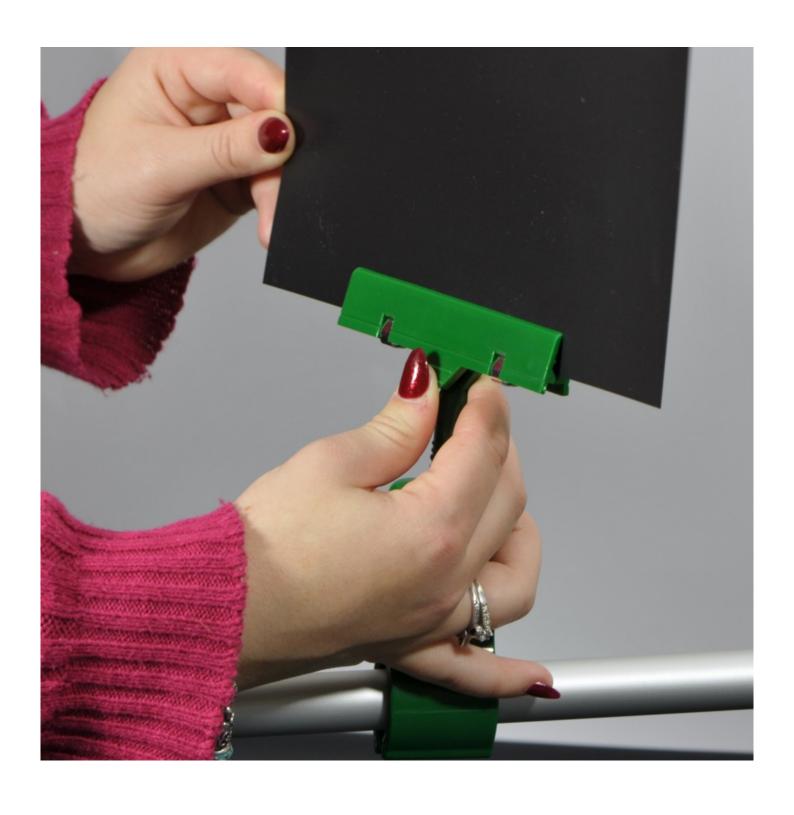

• Plastic construction - spring clip attaches securely to clothing racks, garment rails, wooden crates, cardboard boxes, flower buckets etc.

- Powerful spring loaded trigger clamp with anti slip liner, maximum grip range 15-40mm.
- Coloured plastic card clip holder, maximum thickness 5mm suitable for small signs and stiff card price tickets.
- Versatile clamp fits onto many sizes of tube, plastic crates, wooden boxes, carboard pallet boxes, gaylords etc.
- Swivel action sign holder for easy positioning of price card.
- 3 colour options Green, Black and White.
- A clear plastic version is available at a higher cost. See link below.

Ideal sign holder for use on market stalls, green grocers, florists, convenience stores, pop up shops. These low cost price ticket holders work well with our range of chalk cards and liquid chalk pens. See links below.