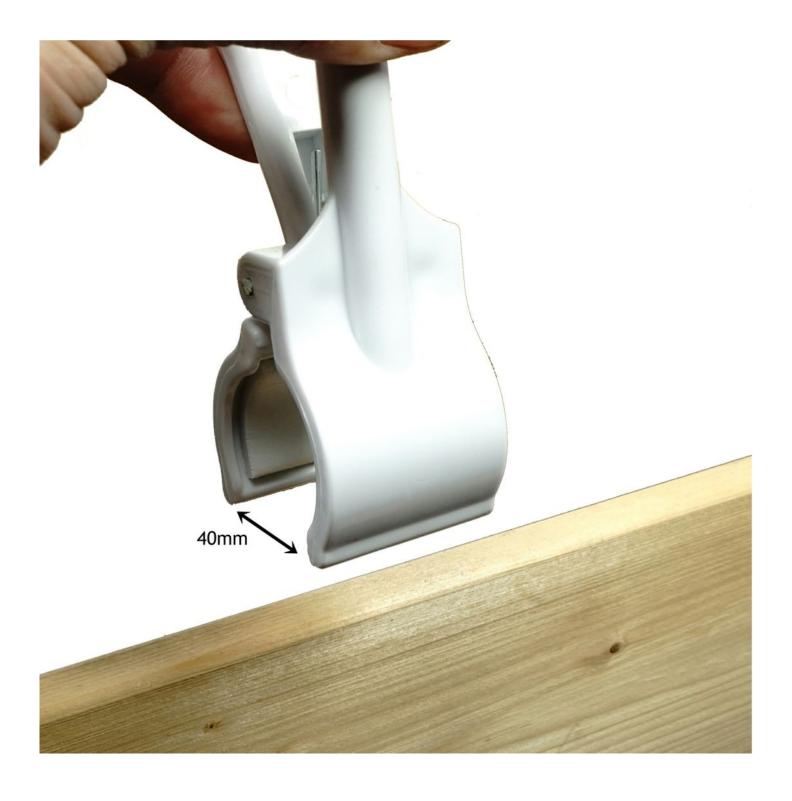

• Plastic construction - spring clip attaches securely to clothing racks, garment rails, wooden crates, cardboard boxes, flower buckets etc.

- Powerful spring loaded trigger clamp with anti slip liner, maximum grip range 15-40mm.
- Coloured plastic card clip holder, maximum thickness 5mm suitable for small signs and stiff card price tickets.
- Versatile clamp fits onto many sizes of tube, plastic crates, wooden boxes, carboard pallet boxes, gaylords etc.
- Swivel action sign holder for easy positioning of price card.
- 3 colour options Green, Black and White.
- A clear plastic version is available at a higher cost. See link below.

Include in Google Feed

Suitable use • These clothes rack price ticket holders are suitable for limited outdoor use provided that larger size price cards are avoided due to wind effect. • They are popular as a budget sign holder with market stalls and value stores all over the world. • Before buying in bulk we suggest you evaluate this product in your intended environment. Applications in warehouse labelling and More Information cash and carry stores • Some of our customers have used these spring-loaded clamps successfully in a warehouse environment and in cash 'n carry stores • They are used for attaching temporary labels and tickets to products in crates and storage bins, including carboard • Stock information, location positions and destinations can be displayed rapidly and they clamp-on holders re-used. 155mm **Product Dimensions** • We offer a choice of delivery options tailored to the goods selected and your location, calculated for you automatically in the Checkout. When feasible, you will be offered options for Free, Economy or Next Day delivery. • Any product returned by the purchaser must be unused **Delivery and Returns** and in its original packaging, which should be unmarked. If goods are received damaged or faulty we will take care of the problem. • For detailed information about Delivery charges or Returns