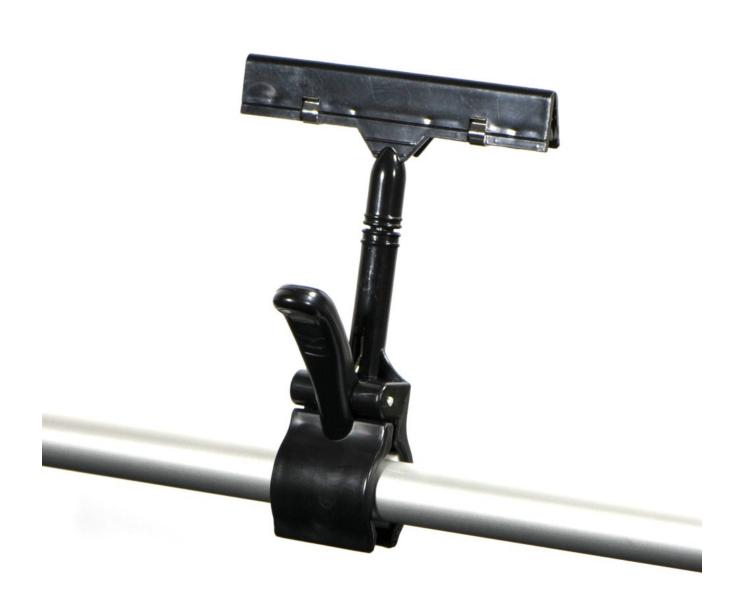

#### **Short Description**

- Spring clamp-on sign holder for clothes rails with thumb clamp to fit tubes, crates etc.
- Spring loaded price card holders 3 colour options: white, black or green
- Price ticket sign holder for round, square or oval clothes rails, fruit and veg crates etc.

## Clothes rail price holder with spring clamp

Clip on price ticket holders, low cost sign holders for price cards for greengrocers, market traders and budget conscious retailers such as charity shops.

• Plastic construction - spring clip attaches securely to clothing racks, garment rails, wooden crates, cardboard boxes, flower buckets etc.

- Powerful spring loaded trigger clamp with anti slip liner, maximum grip range 15-40mm.
- Coloured plastic card clip holder, maximum thickness 5mm suitable for small signs and stiff card price tickets.
- Versatile clamp fits onto many sizes of tube, plastic crates, wooden boxes, carboard pallet boxes, gaylords etc.
- Swivel action sign holder for easy positioning of price card.
- 3 colour options Green, Black and White.
- A clear plastic version is available at a higher cost. See link below.