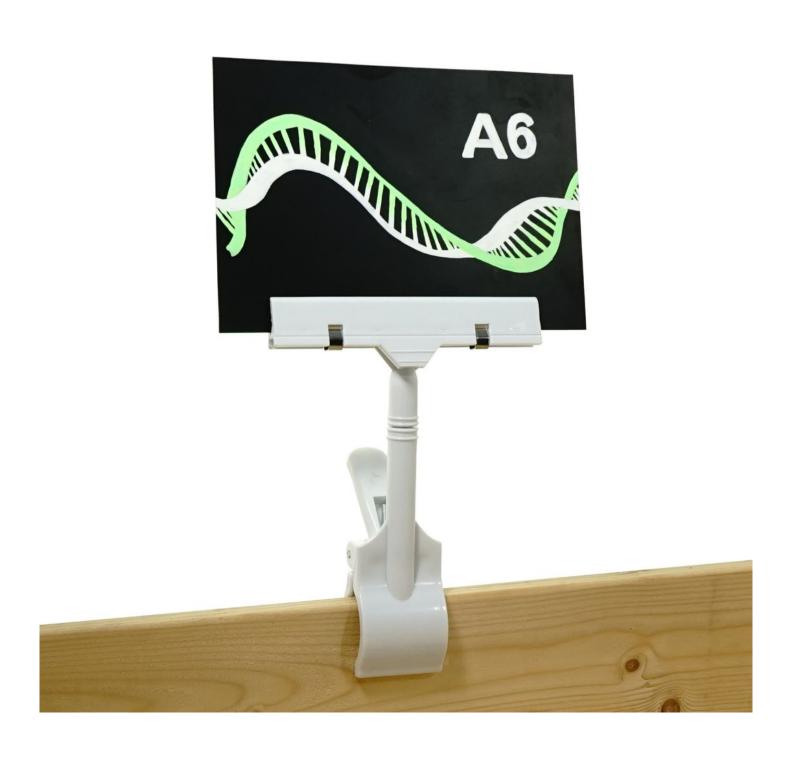

#### **Short Description**

- Spring clamp-on sign holder for clothes rails with thumb clamp to fit tubes, crates etc.
- Spring loaded price card holders 3 colour options: white, black or green
- Price ticket sign holder for round, square or oval clothes rails, fruit and veg crates etc.

## Clothes rail price holder with spring clamp

Clip on price ticket holders, low cost sign holders for price cards for greengrocers, market traders and budget conscious retailers such as charity shops.

• Plastic construction - spring clip attaches securely to clothing racks, garment rails, wooden crates, cardboard boxes, flower buckets etc.

- Powerful spring loaded trigger clamp with anti slip liner, maximum grip range 15-40mm.
- Coloured plastic card clip holder, maximum thickness 5mm suitable for small signs and stiff card price tickets.
- Versatile clamp fits onto many sizes of tube, plastic crates, wooden boxes, carboard pallet boxes, gaylords etc.
- Swivel action sign holder for easy positioning of price card.
- 3 colour options Green, Black and White.
- A clear plastic version is available at a higher cost. See link below.

Ideal sign holder for use on market stalls, green grocers, florists, convenience stores, pop up shops. These low cost price ticket holders work well with our range of chalk cards and liquid chalk pens. See links below.