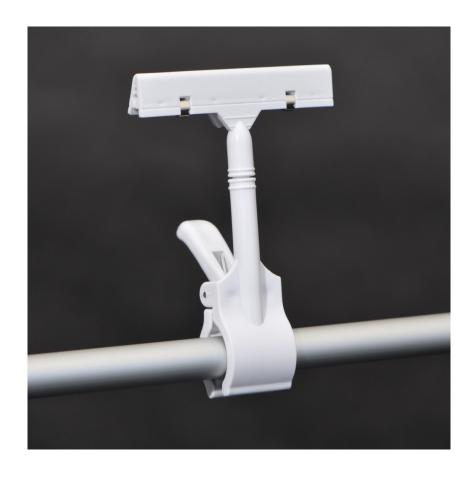

#### **Short Description**

- Spring clamp-on sign holder for clothes rails with thumb clamp to fit tubes, crates etc.
- Spring loaded price card holders 3 colour options: white, black or green
- Price ticket sign holder for round, square or oval clothes rails, fruit and veg crates etc.

## Clothes rail price holder with spring clamp

Clip on price ticket holders, low cost sign holders for price cards for greengrocers, market traders and budget conscious retailers such as charity shops.

• Plastic construction - spring clip attaches securely to clothing racks, garment rails, wooden crates, cardboard boxes, flower buckets etc.

- Powerful spring loaded trigger clamp with anti slip liner, maximum grip range 15-40mm.
- Coloured plastic card clip holder, maximum thickness 5mm suitable for small signs and stiff card price tickets.
- Versatile clamp fits onto many sizes of tube, plastic crates, wooden boxes, carboard pallet boxes, gaylords etc.
- Swivel action sign holder for easy positioning of price card.
- 3 colour options Green, Black and White.
- A clear plastic version is available at a higher cost. See link below.