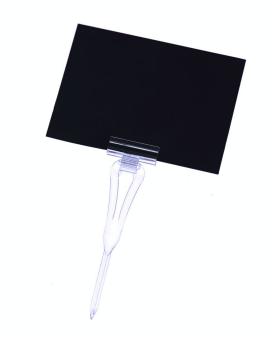

The plastic spike card clip has an adjustable angle head into which a plastic or card price ticket can be inserted as a push fit. As well as some food applications these stick-in price ticket holders can be used for pricing wool or perhaps stuck into Oasis in floristry displays.