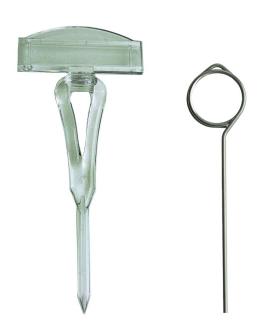

#### Pin & Spike style ticket holders - food grade

Price ticket holders which can be stuck into displays are useful in food counters and other shop displays.

**Butchers pins** are made from food-grade stainless steel. These stiff wire pins can be stuck in meat or cheese as they can be sterilised for reuse. The spring loop at the top will grip a plastic price card - for example, made from 500-micron plastic. The ticket will typically be the size of a credit card or up to double that size.

The plastic spike card clip has an adjustable angle head into which a plastic or card price ticket can be inserted as a push fit. As well as some food applications these stick-in price ticket holders can be used for pricing wool or perhaps stuck into Oasis in floristry displays.