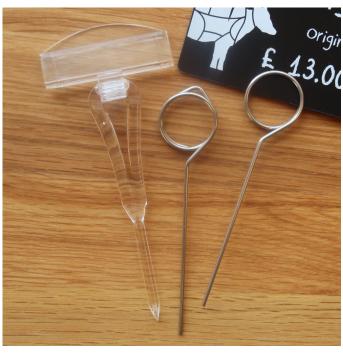

#### Pin & Spike style ticket holders - food grade

Price ticket holders which can be stuck into displays are useful in food counters and other shop displays.

**Butchers pins** are made from food-grade stainless steel. These stiff wire pins can be stuck in meat or cheese as they can be sterilised for reuse. The spring loop at the top will grip a plastic price card - for example, made from 500-micron plastic. The ticket will typically be the size of a credit card or up to double that size.

The plastic spike card clip has an adjustable angle head into which a plastic or card price ticket can be inserted as a push fit. As well as some food applications these stick-in price ticket holders can be used for pricing wool or perhaps stuck into Oasis in floristry displays.

Both these stick in price ticket holders can be used with our 74x105mm (A7 size) plastic chalk cards using smudge-proof Posterman waterproof chalk pens (please click links to view and order these accessories).