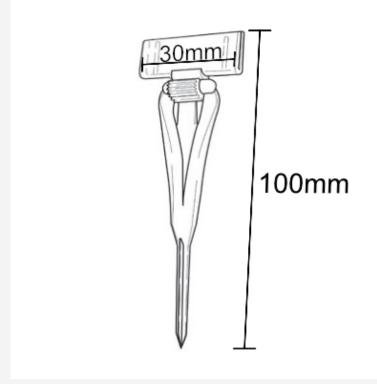

The plastic spike card clip has an adjustable angle head into which a plastic or card price ticket can be inserted as a push fit. As well as some food applications these stick-in price ticket holders can be used for pricing wool or perhaps stuck into Oasis in floristry displays.

Dimensions of the CG.PIN food grade stainless steel provision pin as follows:

**Product Dimensions** 

Dimensions of the CG.SPIKE:

| Delivery and Returns   | <ul> <li>We offer a choice of delivery options tailored to the goods selected and your location, calculated for you automatically in the Checkout. When feasible, you will be offered options for Free, Economy or Next Day delivery.</li> <li>Any product returned by the purchaser must be unused and in its original packaging, which should be unmarked. If goods are received damaged or faulty we will take care of the problem.</li> <li>For detailed information about Delivery charges or Returns and refund policies, please click on the links below.</li> </ul> |
|------------------------|-----------------------------------------------------------------------------------------------------------------------------------------------------------------------------------------------------------------------------------------------------------------------------------------------------------------------------------------------------------------------------------------------------------------------------------------------------------------------------------------------------------------------------------------------------------------------------|
| Include in Google Feed | Yes                                                                                                                                                                                                                                                                                                                                                                                                                                                                                                                                                                         |
| Postable               | No                                                                                                                                                                                                                                                                                                                                                                                                                                                                                                                                                                          |
| Small parcel           | No                                                                                                                                                                                                                                                                                                                                                                                                                                                                                                                                                                          |
| Oversize               | No                                                                                                                                                                                                                                                                                                                                                                                                                                                                                                                                                                          |