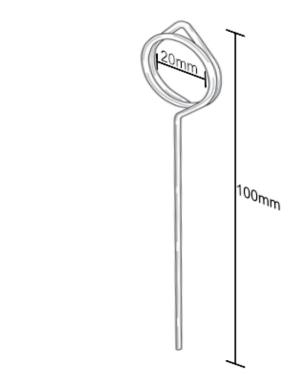

#### Pin & Spike style ticket holders - food grade

Price ticket holders which can be stuck into displays are useful in food counters and other shop displays.

**Butchers pins** are made from food-grade stainless steel. These stiff wire pins can be stuck in meat or cheese as they can be sterilised for reuse. The spring loop at the top will grip a plastic price card - for example, made from 500-micron plastic. The ticket will typically be the size of a credit card or up to double that size.

Dimensions of the CG.PIN food grade stainless steel provision pin as follows:

**Product Dimensions** 

Dimensions of the CG.SPIKE:

| Delivery and Returns   | <ul> <li>We offer a choice of delivery options tailored to the goods selected and your location, calculated for you automatically in the Checkout. When feasible, you will be offered options for Free, Economy or Next Day delivery.</li> <li>Any product returned by the purchaser must be unused and in its original packaging, which should be unmarked. If goods are received damaged or faulty we will take care of the problem.</li> <li>For detailed information about Delivery charges or Returns and refund policies, please click on the links below.</li> </ul> |
|------------------------|-----------------------------------------------------------------------------------------------------------------------------------------------------------------------------------------------------------------------------------------------------------------------------------------------------------------------------------------------------------------------------------------------------------------------------------------------------------------------------------------------------------------------------------------------------------------------------|
| Include in Google Feed | Yes                                                                                                                                                                                                                                                                                                                                                                                                                                                                                                                                                                         |
| Postable               | No                                                                                                                                                                                                                                                                                                                                                                                                                                                                                                                                                                          |
| Small parcel           | No                                                                                                                                                                                                                                                                                                                                                                                                                                                                                                                                                                          |
| Oversize               | No                                                                                                                                                                                                                                                                                                                                                                                                                                                                                                                                                                          |