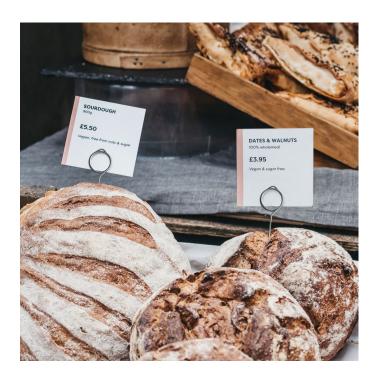

#### Pin & Spike style ticket holders - food grade

Price ticket holders which can be stuck into displays are useful in food counters and other shop displays.

**Butchers pins** are made from food-grade stainless steel. These stiff wire pins can be stuck in meat or cheese as they can be sterilised for reuse. The spring loop at the top will grip a plastic price card - for example, made from 500-micron plastic. The ticket will typically be the size of a credit card or up to double that size.

The plastic spike card clip has an adjustable angle head into which a plastic or card price ticket can be inserted as a push fit. As well as some food applications these stick-in price ticket holders can be used for pricing wool or perhaps stuck into Oasis in floristry displays.

Both these stick in price ticket holders can be used with our 74x105mm (A7 size) plastic chalk cards using smudge-proof Posterman waterproof chalk pens (please click links to view and order these accessories).