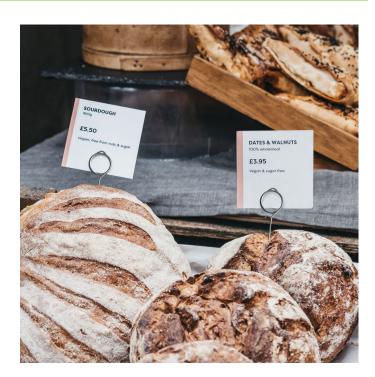

#### Pin & Spike style ticket holders - food grade

Price ticket holders which can be stuck into displays are useful in food counters and other shop displays.

**Butchers pins** are made from food-grade stainless steel. These stiff wire pins can be stuck in meat or cheese as they can be sterilised for reuse. The spring loop at the top will grip a plastic price card - for example, made from 500-micron plastic. The ticket will typically be the size of a credit card or up to double that size.

Both these stick in price ticket holders can be used with our 74x105mm (A7 size) plastic chalk cards using smudge-proof Posterman waterproof chalk pens (please click links to view and order these accessories).