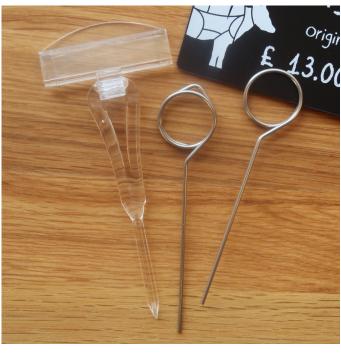

#### Pin & Spike style ticket holders - food grade

Price ticket holders which can be stuck into displays are useful in food counters and other shop displays.

**Butchers pins** are made from food-grade stainless steel. These stiff wire pins can be stuck in meat or cheese as they can be sterilised for reuse. The spring loop at the top will grip a plastic price card - for example, made from 500-micron plastic. The ticket will typically be the size of a credit card or up to double that size.

The plastic spike card clip has an adjustable angle head into which a plastic or card price ticket can be inserted as a push fit. As well as some food applications these stick-in price ticket holders can be used for pricing wool or perhaps stuck into Oasis in floristry displays.

Dimensions of the CG.PIN food grade stainless steel provision pin as follows:

**Product Dimensions** 

Dimensions of the CG.SPIKE:

| Delivery and Returns   | <ul> <li>We offer a choice of delivery options tailored to the goods selected and your location, calculated for you automatically in the Checkout. When feasible, you will be offered options for Free, Economy or Next Day delivery.</li> <li>Any product returned by the purchaser must be unused and in its original packaging, which should be unmarked. If goods are received damaged or faulty we will take care of the problem.</li> <li>For detailed information about Delivery charges or Returns and refund policies, please click on the links below.</li> </ul> |
|------------------------|-----------------------------------------------------------------------------------------------------------------------------------------------------------------------------------------------------------------------------------------------------------------------------------------------------------------------------------------------------------------------------------------------------------------------------------------------------------------------------------------------------------------------------------------------------------------------------|
| Include in Google Feed | Yes                                                                                                                                                                                                                                                                                                                                                                                                                                                                                                                                                                         |
| Postable               | No                                                                                                                                                                                                                                                                                                                                                                                                                                                                                                                                                                          |
| Small parcel           | No                                                                                                                                                                                                                                                                                                                                                                                                                                                                                                                                                                          |
| Oversize               | No                                                                                                                                                                                                                                                                                                                                                                                                                                                                                                                                                                          |