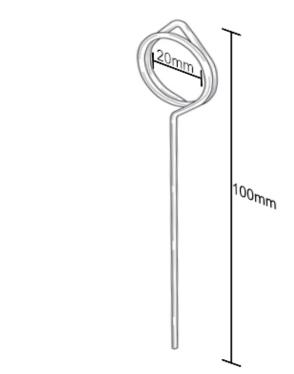

### Pin & Spike style ticket holders - food grade

Price ticket holders which can be stuck into displays are useful in food counters and other shop displays.

**Butchers pins** are made from food-grade stainless steel. These stiff wire pins can be stuck in meat or cheese as they can be sterilised for reuse. The spring loop at the top will grip a plastic price card - for example, made from 500-micron plastic. The ticket will typically be the size of a credit card or up to double that size.

# **Additional Information**

Dimensions of the CG.PIN food grade stainless steel provision pin as follows:

**Product Dimensions** 

Dimensions of the CG.SPIKE:

| Delivery and Returns   | <ul> <li>We offer a choice of delivery options tailored to the goods selected and your location, calculated for you automatically in the Checkout. When feasible, you will be offered options for Free, Economy or Next Day delivery.</li> <li>Any product returned by the purchaser must be unused and in its original packaging, which should be unmarked. If goods are received damaged or faulty we will take care of the problem.</li> <li>For detailed information about Delivery charges or Returns and refund policies, please click on the links below.</li> </ul> |
|------------------------|-----------------------------------------------------------------------------------------------------------------------------------------------------------------------------------------------------------------------------------------------------------------------------------------------------------------------------------------------------------------------------------------------------------------------------------------------------------------------------------------------------------------------------------------------------------------------------|
| Include in Google Feed | Yes                                                                                                                                                                                                                                                                                                                                                                                                                                                                                                                                                                         |
| Postable               | No                                                                                                                                                                                                                                                                                                                                                                                                                                                                                                                                                                          |
| Small parcel           | No                                                                                                                                                                                                                                                                                                                                                                                                                                                                                                                                                                          |
| Oversize               | No                                                                                                                                                                                                                                                                                                                                                                                                                                                                                                                                                                          |