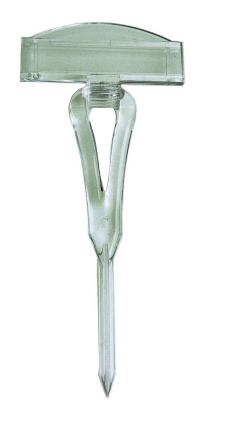

The plastic spike card clip has an adjustable angle head into which a plastic or card price ticket can be inserted as a push fit. As well as some food applications these stick-in price ticket holders can be used for pricing wool or perhaps stuck into Oasis in floristry displays.

Both these stick in price ticket holders can be used with our 74x105mm (A7 size) plastic chalk cards using smudge-proof Posterman waterproof chalk pens (please click links to view and order these accessories).