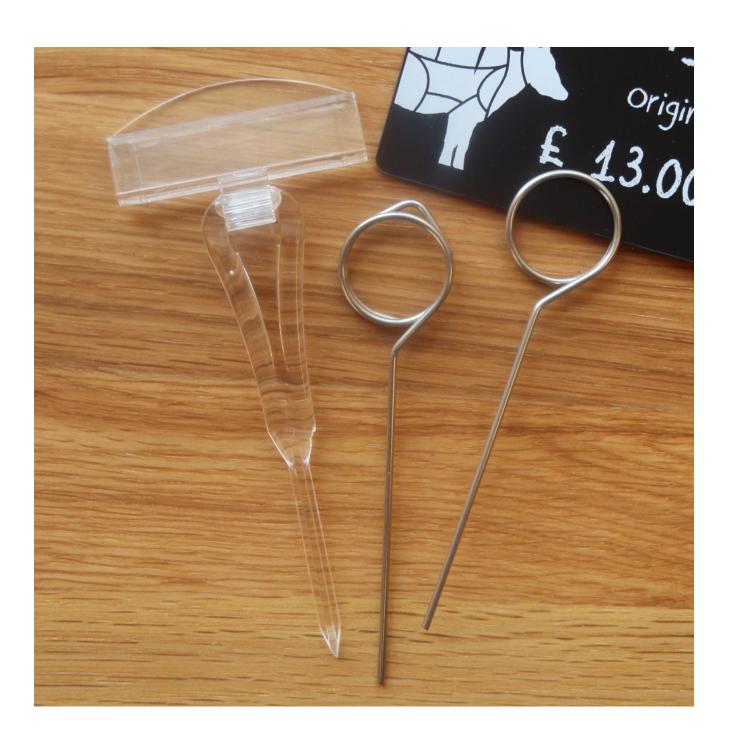

### Pin & Spike style ticket holders - food grade

Price ticket holders which can be stuck into displays are useful in food counters and other shop displays.

**Butchers pins** are made from food-grade stainless steel. These stiff wire pins can be stuck in meat or cheese as they can be sterilised for reuse. The spring loop at the top will grip a plastic price card - for example, made from 500-micron plastic. The ticket will typically be the size of a credit card or up to double that size.

The plastic spike card clip has an adjustable angle head into which a plastic or card price ticket can be inserted as a push fit. As well as some food applications these stick-in price ticket holders can be used for pricing wool or perhaps stuck into Oasis in floristry displays.

Both these stick in price ticket holders can be used with our 74x105mm (A7 size) plastic chalk cards using smudge-proof Posterman waterproof chalk pens (please click links to view and order these accessories).