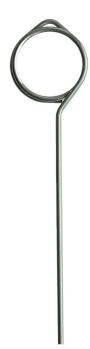

### Pin & Spike style ticket holders - food grade

Price ticket holders which can be stuck into displays are useful in food counters and other shop displays.

**Butchers pins** are made from food-grade stainless steel. These stiff wire pins can be stuck in meat or cheese as they can be sterilised for reuse. The spring loop at the top will grip a plastic price card - for example, made from 500-micron plastic. The ticket will typically be the size of a credit card or up to double that size.

Both these stick in price ticket holders can be used with our 74x105mm (A7 size) plastic chalk cards using smudge-proof Posterman waterproof chalk pens (please click links to view and order these accessories).