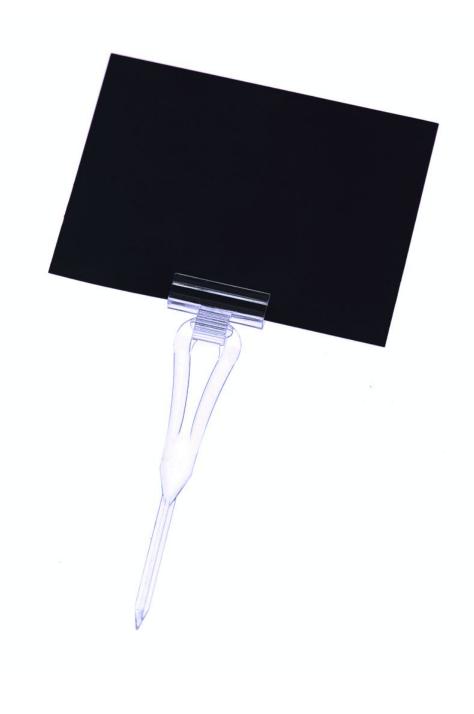

The plastic spike card clip has an adjustable angle head into which a plastic or card price ticket can be inserted as a push fit. As well as some food applications these stick-in price ticket holders can be used for pricing wool or perhaps stuck into Oasis in floristry displays.

Both these stick in price ticket holders can be used with our 74x105mm (A7 size) plastic chalk cards using smudge-proof Posterman waterproof chalk pens (please click links to view and order these accessories).