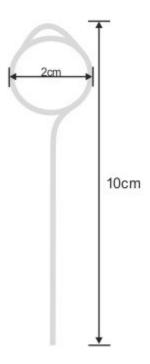

# **Additional Information**

Dimensions of the CG.PIN food grade stainless steel provision pin as follows:

**Product Dimensions** 

Dimensions of the CG.SPIKE:

| Delivery and Returns   | <ul> <li>We offer a choice of delivery options tailored to the goods selected and your location, calculated for you automatically in the Checkout. When feasible, you will be offered options for Free, Economy or Next Day delivery.</li> <li>Any product returned by the purchaser must be unused and in its original packaging, which should be unmarked. If goods are received damaged or faulty we will take care of the problem.</li> <li>For detailed information about Delivery charges or Returns and refund policies, please click on the links below.</li> </ul> |
|------------------------|-----------------------------------------------------------------------------------------------------------------------------------------------------------------------------------------------------------------------------------------------------------------------------------------------------------------------------------------------------------------------------------------------------------------------------------------------------------------------------------------------------------------------------------------------------------------------------|
| Include in Google Feed | Yes                                                                                                                                                                                                                                                                                                                                                                                                                                                                                                                                                                         |
| Postable               | No                                                                                                                                                                                                                                                                                                                                                                                                                                                                                                                                                                          |
| Small parcel           | No                                                                                                                                                                                                                                                                                                                                                                                                                                                                                                                                                                          |
| Oversize               | No                                                                                                                                                                                                                                                                                                                                                                                                                                                                                                                                                                          |