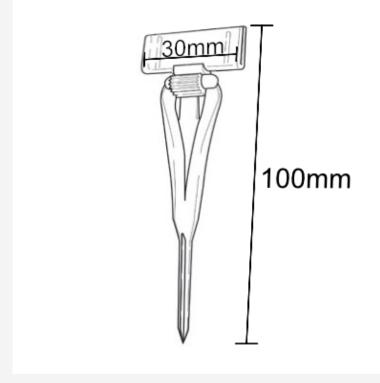

The plastic spike card clip has an adjustable angle head into which a plastic or card price ticket can be inserted as a push fit. As well as some food applications these stick-in price ticket holders can be used for pricing wool or perhaps stuck into Oasis in floristry displays.

# **Additional Information**

Dimensions of the CG.PIN food grade stainless steel provision pin as follows:

**Product Dimensions** 

Dimensions of the CG.SPIKE:

| Delivery and Returns   | <ul> <li>We offer a choice of delivery options tailored to the goods selected and your location, calculated for you automatically in the Checkout. When feasible, you will be offered options for Free, Economy or Next Day delivery.</li> <li>Any product returned by the purchaser must be unused and in its original packaging, which should be unmarked. If goods are received damaged or faulty we will take care of the problem.</li> <li>For detailed information about Delivery charges or Returns and refund policies, please click on the links below.</li> </ul> |
|------------------------|-----------------------------------------------------------------------------------------------------------------------------------------------------------------------------------------------------------------------------------------------------------------------------------------------------------------------------------------------------------------------------------------------------------------------------------------------------------------------------------------------------------------------------------------------------------------------------|
| Include in Google Feed | Yes                                                                                                                                                                                                                                                                                                                                                                                                                                                                                                                                                                         |
| Postable               | No                                                                                                                                                                                                                                                                                                                                                                                                                                                                                                                                                                          |
| Small parcel           | No                                                                                                                                                                                                                                                                                                                                                                                                                                                                                                                                                                          |
| Oversize               | No                                                                                                                                                                                                                                                                                                                                                                                                                                                                                                                                                                          |