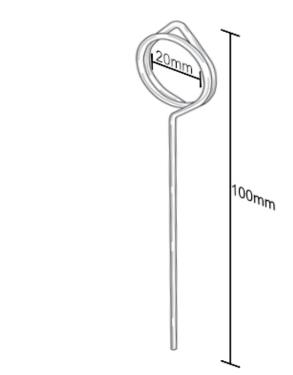

#### Pin & Spike style ticket holders - food grade

Price ticket holders which can be stuck into displays are useful in food counters and other shop displays.

**Butchers pins** are made from food-grade stainless steel. These stiff wire pins can be stuck in meat or cheese as they can be sterilised for reuse. The spring loop at the top will grip a plastic price card - for example, made from 500-micron plastic. The ticket will typically be the size of a credit card or up to double that size.

Dimensions of the CG.PIN food grade stainless steel provision pin as follows:

**Product Dimensions** 

Dimensions of the CG.SPIKE:

| Delivery and Returns   | <ul> <li>We offer a choice of delivery options tailored to the goods selected and your location, calculated for you automatically in the Checkout. When feasible, you will be offered options for Free, Economy or Next Day delivery.</li> <li>Any product returned by the purchaser must be unused and in its original packaging, which should be unmarked. If goods are received damaged or faulty we will take care of the problem.</li> <li>For detailed information about Delivery charges or Returns and refund policies, please click on the links below.</li> </ul> |
|------------------------|-----------------------------------------------------------------------------------------------------------------------------------------------------------------------------------------------------------------------------------------------------------------------------------------------------------------------------------------------------------------------------------------------------------------------------------------------------------------------------------------------------------------------------------------------------------------------------|
| Include in Google Feed | Yes                                                                                                                                                                                                                                                                                                                                                                                                                                                                                                                                                                         |
| Postable               | No                                                                                                                                                                                                                                                                                                                                                                                                                                                                                                                                                                          |
| Small parcel           | No                                                                                                                                                                                                                                                                                                                                                                                                                                                                                                                                                                          |
| Oversize               | No                                                                                                                                                                                                                                                                                                                                                                                                                                                                                                                                                                          |