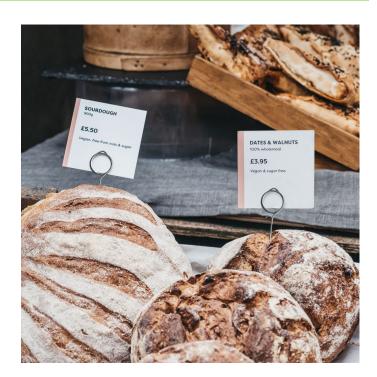

#### Pin & Spike style ticket holders - food grade

Price ticket holders which can be stuck into displays are useful in food counters and other shop displays.

**Butchers pins** are made from food-grade stainless steel. These stiff wire pins can be stuck in meat or cheese as they can be sterilised for reuse. The spring loop at the top will grip a plastic price card - for example, made from 500-micron plastic. The ticket will typically be the size of a credit card or up to double that size.

The plastic spike card clip has an adjustable angle head into which a plastic or card price ticket can be inserted as a push fit. As well as some food applications these stick-in price ticket holders can be used for pricing wool or perhaps stuck into Oasis in floristry displays.

Both these stick in price ticket holders can be used with our 74x105mm (A7 size) plastic chalk cards using smudge-proof Posterman waterproof chalk pens (please click links to view and order these accessories).