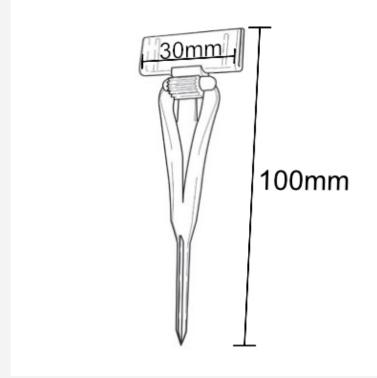

The plastic spike card clip has an adjustable angle head into which a plastic or card price ticket can be inserted as a push fit. As well as some food applications these stick-in price ticket holders can be used for pricing wool or perhaps stuck into Oasis in floristry displays.

Dimensions of the CG.PIN food grade stainless steel provision pin as follows:

**Product Dimensions** 

Dimensions of the CG.SPIKE:

| Delivery and Returns   | <ul> <li>We offer a choice of delivery options tailored to the goods selected and your location, calculated for you automatically in the Checkout. When feasible, you will be offered options for Free, Economy or Next Day delivery.</li> <li>Any product returned by the purchaser must be unused and in its original packaging, which should be unmarked. If goods are received damaged or faulty we will take care of the problem.</li> <li>For detailed information about Delivery charges or Returns and refund policies, please click on the links below.</li> </ul> |
|------------------------|-----------------------------------------------------------------------------------------------------------------------------------------------------------------------------------------------------------------------------------------------------------------------------------------------------------------------------------------------------------------------------------------------------------------------------------------------------------------------------------------------------------------------------------------------------------------------------|
| Include in Google Feed | Yes                                                                                                                                                                                                                                                                                                                                                                                                                                                                                                                                                                         |
| Postable               | No                                                                                                                                                                                                                                                                                                                                                                                                                                                                                                                                                                          |
| Small parcel           | No                                                                                                                                                                                                                                                                                                                                                                                                                                                                                                                                                                          |
| Oversize               | No                                                                                                                                                                                                                                                                                                                                                                                                                                                                                                                                                                          |