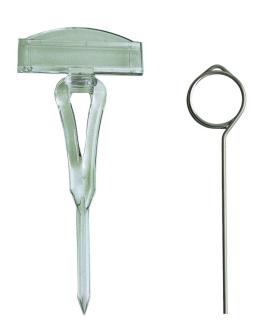

#### Pin & Spike style ticket holders - food grade

Price ticket holders which can be stuck into displays are useful in food counters and other shop displays.

**Butchers pins** are made from food-grade stainless steel. These stiff wire pins can be stuck in meat or cheese as they can be sterilised for reuse. The spring loop at the top will grip a plastic price card - for example, made from 500-micron plastic. The ticket will typically be the size of a credit card or up to double that size.

The plastic spike card clip has an adjustable angle head into which a plastic or card price ticket can be inserted as a push fit. As well as some food applications these stick-in price ticket holders can be used for pricing wool or perhaps stuck into Oasis in floristry displays.