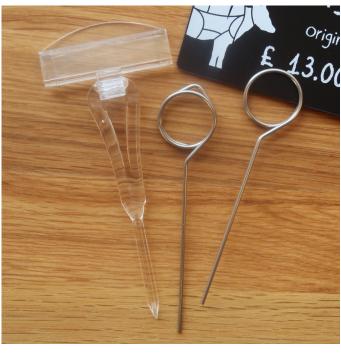

#### Pin & Spike style ticket holders - food grade

Price ticket holders which can be stuck into displays are useful in food counters and other shop displays.

**Butchers pins** are made from food-grade stainless steel. These stiff wire pins can be stuck in meat or cheese as they can be sterilised for reuse. The spring loop at the top will grip a plastic price card - for example, made from 500-micron plastic. The ticket will typically be the size of a credit card or up to double that size.

The plastic spike card clip has an adjustable angle head into which a plastic or card price ticket can be inserted as a push fit. As well as some food applications these stick-in price ticket holders can be used for pricing wool or perhaps stuck into Oasis in floristry displays.

Both these stick in price ticket holders can be used with our 74x105mm (A7 size) plastic chalk cards using smudge-proof Posterman waterproof chalk pens (please click links to view and order these accessories).