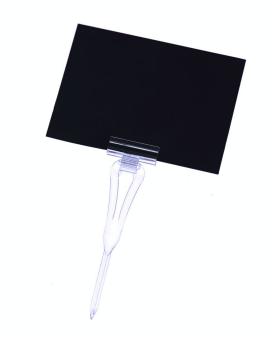

The plastic spike card clip has an adjustable angle head into which a plastic or card price ticket can be inserted as a push fit. As well as some food applications these stick-in price ticket holders can be used for pricing wool or perhaps stuck into Oasis in floristry displays.

Both these stick in price ticket holders can be used with our 74x105mm (A7 size) plastic chalk cards using smudge-proof Posterman waterproof chalk pens (please click links to view and order these accessories).