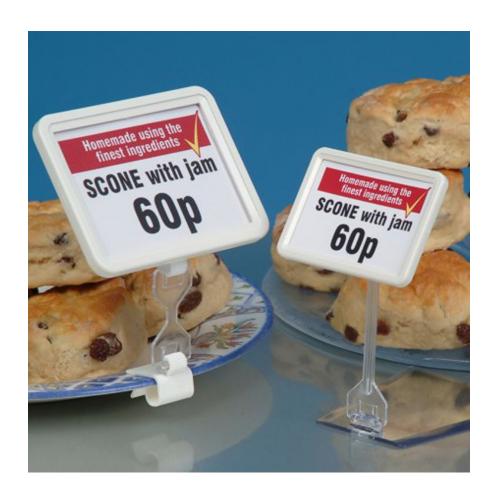

#### **Short Description**

- Robust deli style ticket holders with white frames
- A7 and A8 deli ticket price holders- stand up and tray clip versions

#### Deli-style price holders and displays

Deli-style for food counters use Klick frames in A7 and A8 size with a slot in the top of the frame to insert your printed ticket. These deli pricing display holders are available in a free standing or clip on version. The plastic frame allows you to insert a printed card which can be changed over whenever required.

- Version with base has a 100mm (4in) leg and a clear plastic base.
- Version with tray clip has a 50mm (2in) leg. The tray clip will attach to thinnish plates, trays or containers (up to 5mm thick).

Klick frames are white. The frame angle is adjustable.

Card dimensions as follows:

A7 - 74mm x 105mm - approx 7cm x 10cm or 3"x4"

A8 - 53mm x 74mm - approx 5cm x 7cm or 2"x3"