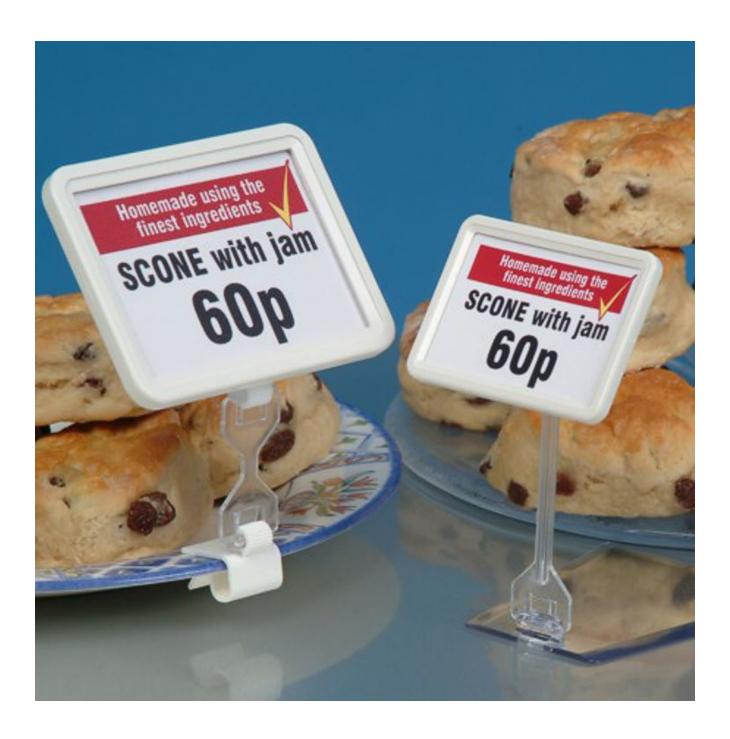

### Deli-style price holders and displays

Deli-style for food counters use Klick frames in A7 and A8 size with a slot in the top of the frame to insert your printed ticket. These deli pricing display holders are available in a free standing or clip on version. The plastic frame allows you to insert a printed card which can be changed over whenever required.

• Version with base has a 100mm (4in) leg and a clear plastic base.

• Version with tray clip has a 50mm (2in) leg. The tray clip will attach to thinnish plates, trays or containers (up to 5mm thick).

Klick frames are white. The frame angle is adjustable.