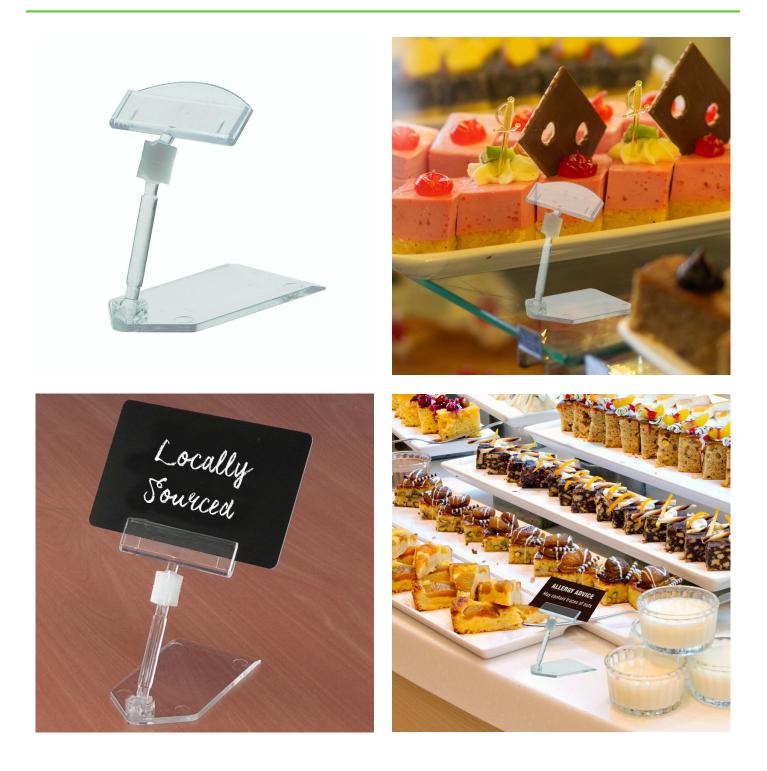

### **Short Description**

- Adjustable angle label holder stand in clear polycarbonate
- Cake counter price ticket holder or deli counter price displays
- Food counter information display or ticket holder with stand

#### Food counter price label holder

**Great value food ticket holder comprising a clear plastic push-in label holder on a short stem with a plastic foot.** This small label display stand is perfect for food counters – for example for cheese counters, cold meats, cakes, olives etc.

- 2" wide price label holder accepts small cards displaying prices and descriptions.
- Adjustable angle leg and head means the price label is displayed at the optimum reading angle on countertop.
- Neat transparent plastic foot is 7.5cm long and the overall height of the price stand is 8cm ideal for many displaying prices on the food counter or in refrigerated display cabinets.
- Fits printed, laminated or hand written labels ideally about o.6mm thick (typical credit card thickness). Also works with our write-on chalk cards.
- Plastic price display holder is made from hygienic clear polycarbonate not suitable for high temperatures.