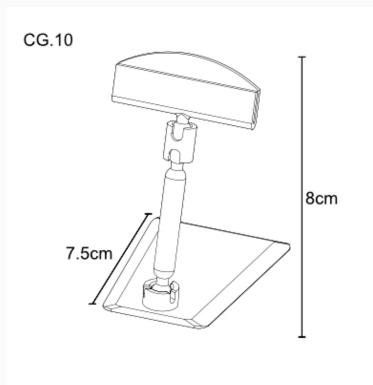

- 2" wide price label holder accepts small cards displaying prices and descriptions.
- Adjustable angle leg and head means the price label is displayed at the optimum reading angle on countertop.
- Neat transparent plastic foot is 7.5cm long and the overall height of the price stand is 8cm ideal for many displaying prices on the food counter or in refrigerated display cabinets.
- Fits printed, laminated or hand written labels ideally about o.6mm thick (typical credit card thickness). Also works with our write-on chalk cards.
- Plastic price display holder is made from hygienic clear polycarbonate not suitable for high temperatures.

Product Dimensions