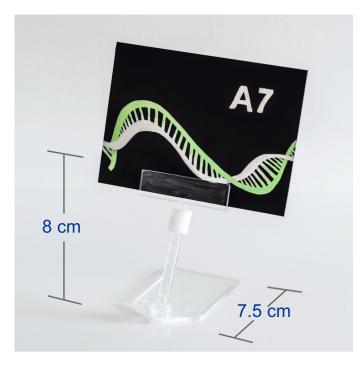

- 2" wide price label holder accepts small cards displaying prices and descriptions.
- Adjustable angle leg and head means the price label is displayed at the optimum reading angle on countertop.
- Neat transparent plastic foot is 7.5cm long and the overall height of the price stand is 8cm ideal for many displaying prices on the food counter or in refrigerated display cabinets.
- Fits printed, laminated or hand written labels ideally about o.6mm thick (typical credit card thickness). Also works with our write-on chalk cards.
- Plastic price display holder is made from hygienic clear polycarbonate not suitable for high temperatures.

### **Additional Information**

More Information

The ideal card should be up to about 4" (10cm) wide – for example A7 size or a little larger.

Can be washed in warm water. We do not recommend high temperatrure dishwasher programmes and these plastic display holders are not intended for use on hot plates.

Product Dimensions