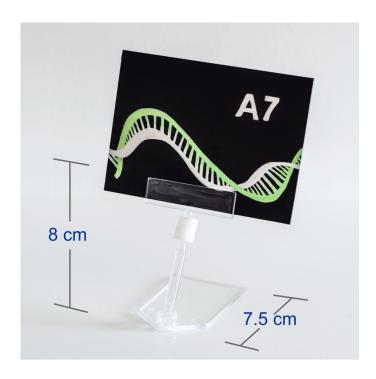

#### Food counter price label holder

**Great value food ticket holder comprising a clear plastic push-in label holder on a short stem with a plastic foot.** This small label display stand is perfect for food counters - for example for cheese counters, cold meats, cakes, olives etc.

- 2" wide price label holder accepts small cards displaying prices and descriptions.
- Adjustable angle leg and head means the price label is displayed at the optimum reading angle on countertop.
- Neat transparent plastic foot is 7.5cm long and the overall height of the price stand is 8cm ideal for many displaying prices on the food counter or in refrigerated display cabinets.
- Fits printed, laminated or hand written labels ideally about o.6mm thick (typical credit card thickness). Also works with our write-on chalk cards.
- Plastic price display holder is made from hygienic clear polycarbonate not suitable for high temperatures.

### **Additional Information**

| 3.6  | T C    |        |
|------|--------|--------|
| More | Inform | nation |

The ideal card should be up to about 4" (10cm) wide – for example A7 size or a little larger.