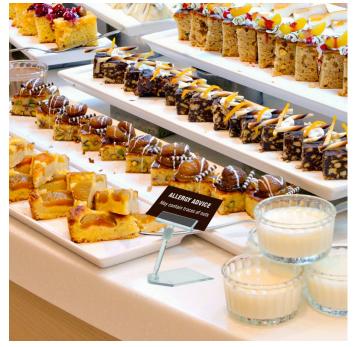

#### Food counter price label holder

**Great value food ticket holder comprising a clear plastic push-in label holder on a short stem with a plastic foot.** This small label display stand is perfect for food counters - for example for cheese counters, cold meats, cakes, olives etc.

- 2" wide price label holder accepts small cards displaying prices and descriptions.
- Adjustable angle leg and head means the price label is displayed at the optimum reading angle on countertop.
- Neat transparent plastic foot is 7.5cm long and the overall height of the price stand is 8cm ideal for many displaying prices on the food counter or in refrigerated display cabinets.
- Fits printed, laminated or hand written labels ideally about o.6mm thick (typical credit card thickness). Also works with our write-on chalk cards.
- Plastic price display holder is made from hygienic clear polycarbonate not suitable for high temperatures.