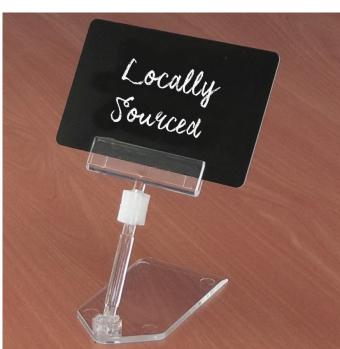

#### Food counter price label holder

**Great value food ticket holder comprising a clear plastic push-in label holder on a short stem with a plastic foot.** This small label display stand is perfect for food counters - for example for cheese counters, cold meats, cakes, olives etc.

- 2" wide price label holder accepts small cards displaying prices and descriptions.
- Adjustable angle leg and head means the price label is displayed at the optimum reading angle on countertop.
- Neat transparent plastic foot is 7.5cm long and the overall height of the price stand is 8cm ideal for many displaying prices on the food counter or in refrigerated display cabinets.
- Fits printed, laminated or hand written labels ideally about o.6mm thick (typical credit card thickness). Also works with our write-on chalk cards.
- Plastic price display holder is made from hygienic clear polycarbonate not suitable for high temperatures.