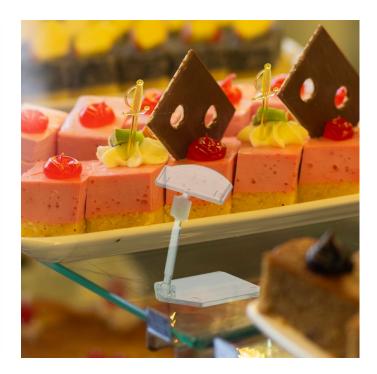

#### Food counter price label holder

**Great value food ticket holder comprising a clear plastic push-in label holder on a short stem with a plastic foot.** This small label display stand is perfect for food counters - for example for cheese counters, cold meats, cakes, olives etc.

- 2" wide price label holder accepts small cards displaying prices and descriptions.
- Adjustable angle leg and head means the price label is displayed at the optimum reading angle on countertop.
- Neat transparent plastic foot is 7.5cm long and the overall height of the price stand is 8cm ideal for many displaying prices on the food counter or in refrigerated display cabinets.
- Fits printed, laminated or hand written labels ideally about o.6mm thick (typical credit card thickness). Also works with our write-on chalk cards.
- Plastic price display holder is made from hygienic clear polycarbonate not suitable for high temperatures.