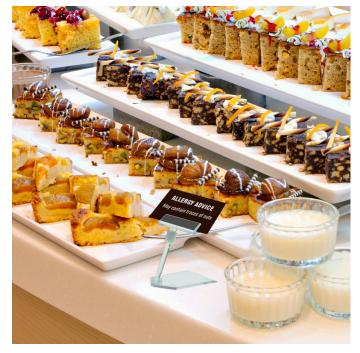

#### Food counter price label holder

**Great value food ticket holder comprising a clear plastic push-in label holder on a short stem with a plastic foot.** This small label display stand is perfect for food counters - for example for cheese counters, cold meats, cakes, olives etc.

- 2" wide price label holder accepts small cards displaying prices and descriptions.
- Adjustable angle leg and head means the price label is displayed at the optimum reading angle on countertop.
- Neat transparent plastic foot is 7.5cm long and the overall height of the price stand is 8cm ideal for many displaying prices on the food counter or in refrigerated display cabinets.
- Fits printed, laminated or hand written labels ideally about o.6mm thick (typical credit card thickness). Also works with our write-on chalk cards.
- Plastic price display holder is made from hygienic clear polycarbonate not suitable for high temperatures.