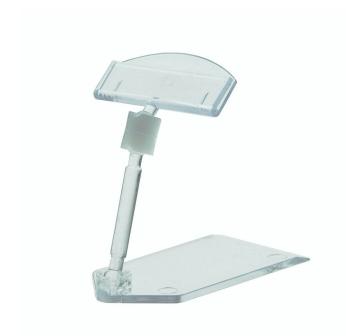

#### Food counter price label holder

**Great value food ticket holder comprising a clear plastic push-in label holder on a short stem with a plastic foot.** This small label display stand is perfect for food counters - for example for cheese counters, cold meats, cakes, olives etc.

- 2" wide price label holder accepts small cards displaying prices and descriptions.
- Adjustable angle leg and head means the price label is displayed at the optimum reading angle on countertop.
- Neat transparent plastic foot is 7.5cm long and the overall height of the price stand is 8cm ideal for many displaying prices on the food counter or in refrigerated display cabinets.
- Fits printed, laminated or hand written labels ideally about o.6mm thick (typical credit card thickness). Also works with our write-on chalk cards.
- Plastic price display holder is made from hygienic clear polycarbonate not suitable for high temperatures.