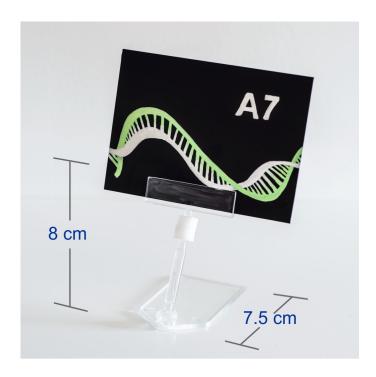

- 2" wide price label holder accepts small cards displaying prices and descriptions.
- Adjustable angle leg and head means the price label is displayed at the optimum reading angle on countertop.
- Neat transparent plastic foot is 7.5cm long and the overall height of the price stand is 8cm ideal for many displaying prices on the food counter or in refrigerated display cabinets.
- Fits printed, laminated or hand written labels ideally about o.6mm thick (typical credit card thickness). Also works with our write-on chalk cards.
- Plastic price display holder is made from hygienic clear polycarbonate not suitable for high temperatures.

### **Additional Information**

| 3.6  | T C    |        |
|------|--------|--------|
| More | Inform | nation |

The ideal card should be up to about 4" (10cm) wide – for example A7 size or a little larger.