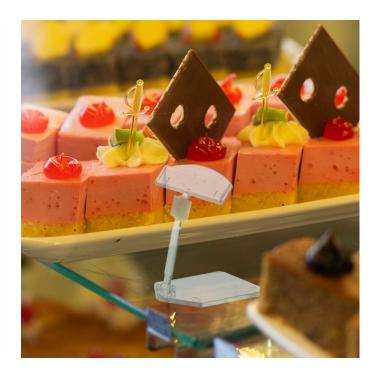

#### Food counter price label holder

**Great value food ticket holder comprising a clear plastic push-in label holder on a short stem with a plastic foot.** This small label display stand is perfect for food counters - for example for cheese counters, cold meats, cakes, olives etc.

- 2" wide price label holder accepts small cards displaying prices and descriptions.
- Adjustable angle leg and head means the price label is displayed at the optimum reading angle on countertop.
- Neat transparent plastic foot is 7.5cm long and the overall height of the price stand is 8cm ideal for many displaying prices on the food counter or in refrigerated display cabinets.
- Fits printed, laminated or hand written labels ideally about o.6mm thick (typical credit card thickness). Also works with our write-on chalk cards.
- Plastic price display holder is made from hygienic clear polycarbonate not suitable for high temperatures.