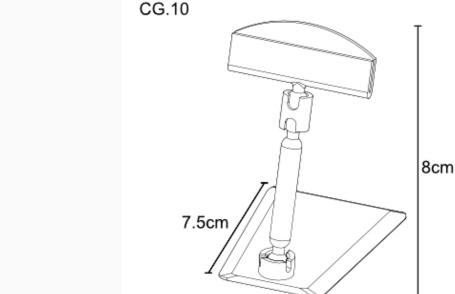

- 2" wide price label holder accepts small cards displaying prices and descriptions.
- Adjustable angle leg and head means the price label is displayed at the optimum reading angle on countertop.
- Neat transparent plastic foot is 7.5cm long and the overall height of the price stand is 8cm ideal for many displaying prices on the food counter or in refrigerated display cabinets.
- Fits printed, laminated or hand written labels ideally about o.6mm thick (typical credit card thickness). Also works with our write-on chalk cards.
- Plastic price display holder is made from hygienic clear polycarbonate not suitable for high temperatures.

Can be washed in warm water. We do not recommend high temperatrure dishwasher programmes and these plastic display holders are not intended for use on hot plates.

**Product Dimensions** 