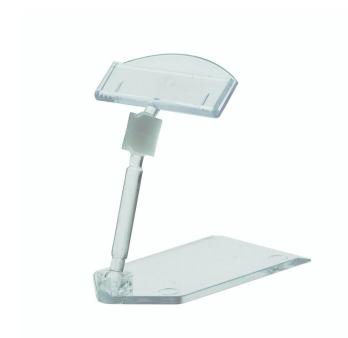

#### Food counter price label holder

**Great value food ticket holder comprising a clear plastic push-in label holder on a short stem with a plastic foot.** This small label display stand is perfect for food counters - for example for cheese counters, cold meats, cakes, olives etc.

- 2" wide price label holder accepts small cards displaying prices and descriptions.
- Adjustable angle leg and head means the price label is displayed at the optimum reading angle on countertop.
- Neat transparent plastic foot is 7.5cm long and the overall height of the price stand is 8cm ideal for many displaying prices on the food counter or in refrigerated display cabinets.
- Fits printed, laminated or hand written labels ideally about o.6mm thick (typical credit card thickness). Also works with our write-on chalk cards.
- Plastic price display holder is made from hygienic clear polycarbonate not suitable for high temperatures.