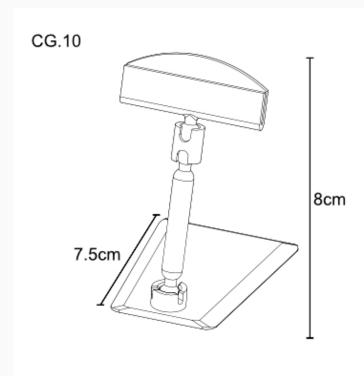

- 2" wide price label holder accepts small cards displaying prices and descriptions.
- Adjustable angle leg and head means the price label is displayed at the optimum reading angle on countertop.
- Neat transparent plastic foot is 7.5cm long and the overall height of the price stand is 8cm ideal for many displaying prices on the food counter or in refrigerated display cabinets.
- Fits printed, laminated or hand written labels ideally about o.6mm thick (typical credit card thickness). Also works with our write-on chalk cards.
- Plastic price display holder is made from hygienic clear polycarbonate not suitable for high temperatures.