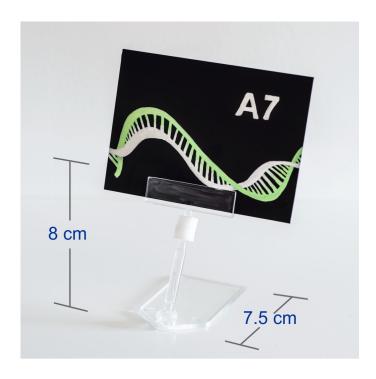

- 2" wide price label holder accepts small cards displaying prices and descriptions.
- Adjustable angle leg and head means the price label is displayed at the optimum reading angle on countertop.
- Neat transparent plastic foot is 7.5cm long and the overall height of the price stand is 8cm ideal for many displaying prices on the food counter or in refrigerated display cabinets.
- Fits printed, laminated or hand written labels ideally about o.6mm thick (typical credit card thickness). Also works with our write-on chalk cards.
- Plastic price display holder is made from hygienic clear polycarbonate not suitable for high temperatures.

### **Additional Information**

| 1.6  | r C    |        |
|------|--------|--------|
| More | Inforr | nation |

The ideal card should be up to about 4" (10cm) wide – for example A7 size or a little larger.