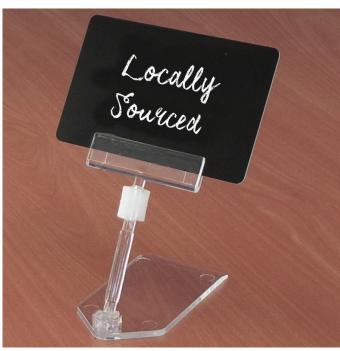

#### Food counter price label holder

**Great value food ticket holder comprising a clear plastic push-in label holder on a short stem with a plastic foot.** This small label display stand is perfect for food counters - for example for cheese counters, cold meats, cakes, olives etc.

- 2" wide price label holder accepts small cards displaying prices and descriptions.
- Adjustable angle leg and head means the price label is displayed at the optimum reading angle on countertop.
- Neat transparent plastic foot is 7.5cm long and the overall height of the price stand is 8cm ideal for many displaying prices on the food counter or in refrigerated display cabinets.
- Fits printed, laminated or hand written labels ideally about o.6mm thick (typical credit card thickness). Also works with our write-on chalk cards.
- Plastic price display holder is made from hygienic clear polycarbonate not suitable for high temperatures.