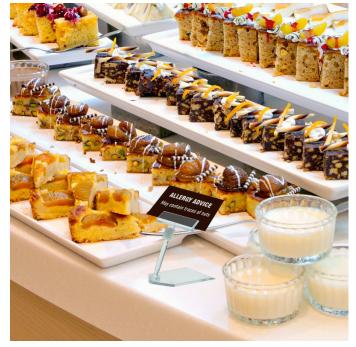

#### Food counter price label holder

**Great value food ticket holder comprising a clear plastic push-in label holder on a short stem with a plastic foot.** This small label display stand is perfect for food counters - for example for cheese counters, cold meats, cakes, olives etc.

- 2" wide price label holder accepts small cards displaying prices and descriptions.
- Adjustable angle leg and head means the price label is displayed at the optimum reading angle on countertop.
- Neat transparent plastic foot is 7.5cm long and the overall height of the price stand is 8cm ideal for many displaying prices on the food counter or in refrigerated display cabinets.
- Fits printed, laminated or hand written labels ideally about o.6mm thick (typical credit card thickness). Also works with our write-on chalk cards.
- Plastic price display holder is made from hygienic clear polycarbonate not suitable for high temperatures.