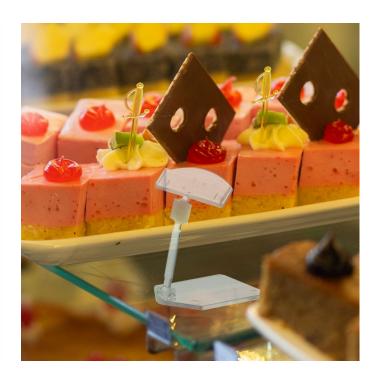

#### Food counter price label holder

**Great value food ticket holder comprising a clear plastic push-in label holder on a short stem with a plastic foot.** This small label display stand is perfect for food counters - for example for cheese counters, cold meats, cakes, olives etc.

- 2" wide price label holder accepts small cards displaying prices and descriptions.
- Adjustable angle leg and head means the price label is displayed at the optimum reading angle on countertop.
- Neat transparent plastic foot is 7.5cm long and the overall height of the price stand is 8cm ideal for many displaying prices on the food counter or in refrigerated display cabinets.
- Fits printed, laminated or hand written labels ideally about o.6mm thick (typical credit card thickness). Also works with our write-on chalk cards.
- Plastic price display holder is made from hygienic clear polycarbonate not suitable for high temperatures.