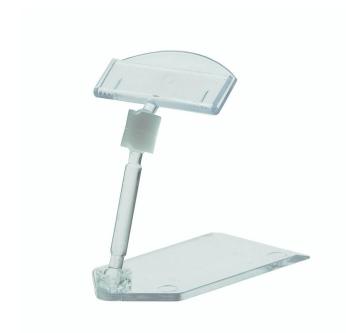

#### Food counter price label holder

**Great value food ticket holder comprising a clear plastic push-in label holder on a short stem with a plastic foot.** This small label display stand is perfect for food counters - for example for cheese counters, cold meats, cakes, olives etc.

- 2" wide price label holder accepts small cards displaying prices and descriptions.
- Adjustable angle leg and head means the price label is displayed at the optimum reading angle on countertop.
- Neat transparent plastic foot is 7.5cm long and the overall height of the price stand is 8cm ideal for many displaying prices on the food counter or in refrigerated display cabinets.
- Fits printed, laminated or hand written labels ideally about o.6mm thick (typical credit card thickness). Also works with our write-on chalk cards.
- Plastic price display holder is made from hygienic clear polycarbonate not suitable for high temperatures.