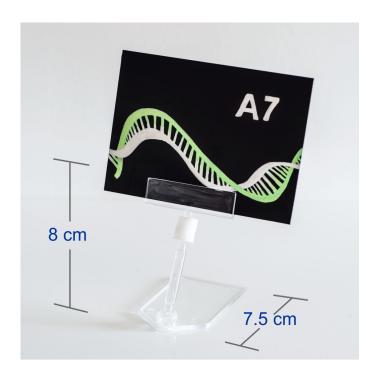

#### Food counter price label holder

**Great value food ticket holder comprising a clear plastic push-in label holder on a short stem with a plastic foot.** This small label display stand is perfect for food counters - for example for cheese counters, cold meats, cakes, olives etc.

- 2" wide price label holder accepts small cards displaying prices and descriptions.
- Adjustable angle leg and head means the price label is displayed at the optimum reading angle on countertop.
- Neat transparent plastic foot is 7.5cm long and the overall height of the price stand is 8cm ideal for many displaying prices on the food counter or in refrigerated display cabinets.
- Fits printed, laminated or hand written labels ideally about o.6mm thick (typical credit card thickness). Also works with our write-on chalk cards.
- Plastic price display holder is made from hygienic clear polycarbonate not suitable for high temperatures.

### **Additional Information**

| 3.6  | T C    |        |
|------|--------|--------|
| More | Inforn | nation |

The ideal card should be up to about 4" (10cm) wide – for example A7 size or a little larger.