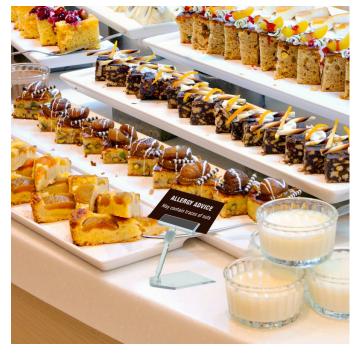

#### Food counter price label holder

**Great value food ticket holder comprising a clear plastic push-in label holder on a short stem with a plastic foot.** This small label display stand is perfect for food counters - for example for cheese counters, cold meats, cakes, olives etc.

- 2" wide price label holder accepts small cards displaying prices and descriptions.
- Adjustable angle leg and head means the price label is displayed at the optimum reading angle on countertop.
- Neat transparent plastic foot is 7.5cm long and the overall height of the price stand is 8cm ideal for many displaying prices on the food counter or in refrigerated display cabinets.
- Fits printed, laminated or hand written labels ideally about o.6mm thick (typical credit card thickness). Also works with our write-on chalk cards.
- Plastic price display holder is made from hygienic clear polycarbonate not suitable for high temperatures.