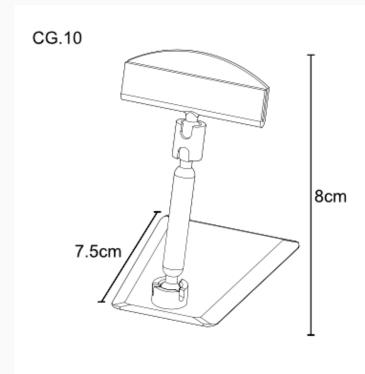

- 2" wide price label holder accepts small cards displaying prices and descriptions.
- Adjustable angle leg and head means the price label is displayed at the optimum reading angle on countertop.
- Neat transparent plastic foot is 7.5cm long and the overall height of the price stand is 8cm ideal for many displaying prices on the food counter or in refrigerated display cabinets.
- Fits printed, laminated or hand written labels ideally about o.6mm thick (typical credit card thickness). Also works with our write-on chalk cards.
- Plastic price display holder is made from hygienic clear polycarbonate not suitable for high temperatures.