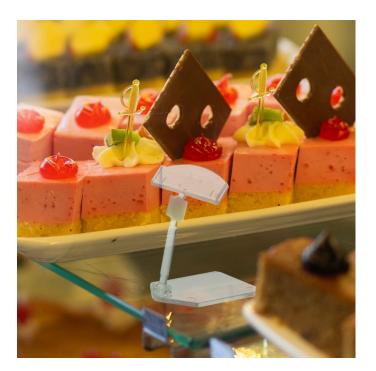

#### Food counter price label holder

**Great value food ticket holder comprising a clear plastic push-in label holder on a short stem with a plastic foot.** This small label display stand is perfect for food counters - for example for cheese counters, cold meats, cakes, olives etc.

- 2" wide price label holder accepts small cards displaying prices and descriptions.
- Adjustable angle leg and head means the price label is displayed at the optimum reading angle on countertop.
- Neat transparent plastic foot is 7.5cm long and the overall height of the price stand is 8cm ideal for many displaying prices on the food counter or in refrigerated display cabinets.
- Fits printed, laminated or hand written labels ideally about o.6mm thick (typical credit card thickness). Also works with our write-on chalk cards.
- Plastic price display holder is made from hygienic clear polycarbonate not suitable for high temperatures.