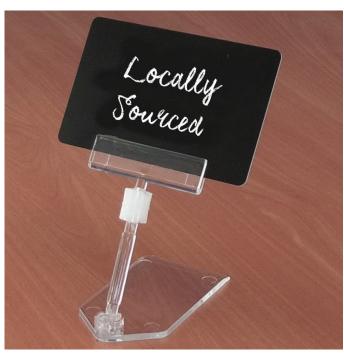

#### Food counter price label holder

**Great value food ticket holder comprising a clear plastic push-in label holder on a short stem with a plastic foot.** This small label display stand is perfect for food counters - for example for cheese counters, cold meats, cakes, olives etc.

- 2" wide price label holder accepts small cards displaying prices and descriptions.
- Adjustable angle leg and head means the price label is displayed at the optimum reading angle on countertop.
- Neat transparent plastic foot is 7.5cm long and the overall height of the price stand is 8cm ideal for many displaying prices on the food counter or in refrigerated display cabinets.
- Fits printed, laminated or hand written labels ideally about o.6mm thick (typical credit card thickness). Also works with our write-on chalk cards.
- Plastic price display holder is made from hygienic clear polycarbonate not suitable for high temperatures.

### **Additional Information**

| 3.6  | T C    |        |
|------|--------|--------|
| More | Inforn | nation |

The ideal card should be up to about 4" (10cm) wide – for example A7 size or a little larger.