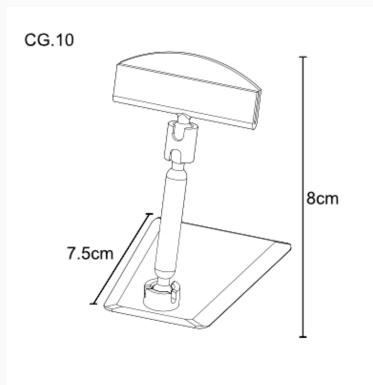

• 2" wide price label holder accepts small cards displaying prices and descriptions.

- Adjustable angle leg and head means the price label is displayed at the optimum reading angle on countertop.
- Neat transparent plastic foot is 7.5cm long and the overall height of the price stand is 8cm ideal for many displaying prices on the food counter or in refrigerated display cabinets.
- Fits printed, laminated or hand written labels ideally about 0.6mm thick (typical credit card thickness). Also works with our write-on chalk cards.
- Plastic price display holder is made from hygienic clear polycarbonate not suitable for high temperatures.

Product Dimensions