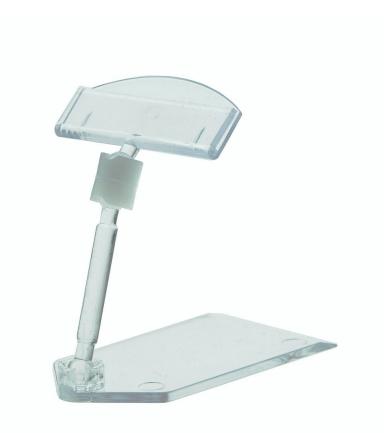

#### **Short Description**

- Cake counter price ticket holder.
- Food counter information ticket holder with stand.

#### Food counter price label holder

**Great value food ticket holder comprising a clear plastic push-in label holder on a short stem with a plastic foot.** This small label display stand is perfect for food counters – for example for cheese counters, cold meats, cakes, olives etc.

• 2" wide price label holder accepts small cards displaying prices and descriptions.

- Adjustable angle leg and head means the price label is displayed at the optimum reading angle on countertop.
- Neat transparent plastic foot is 7.5cm long and the overall height of the price stand is 8cm ideal for many displaying prices on the food counter or in refrigerated display cabinets.
- Fits printed, laminated or hand written labels ideally about 0.6mm thick (typical credit card thickness). Also works with our write-on chalk cards.
- Plastic price display holder is made from hygienic clear polycarbonate not suitable for high temperatures.