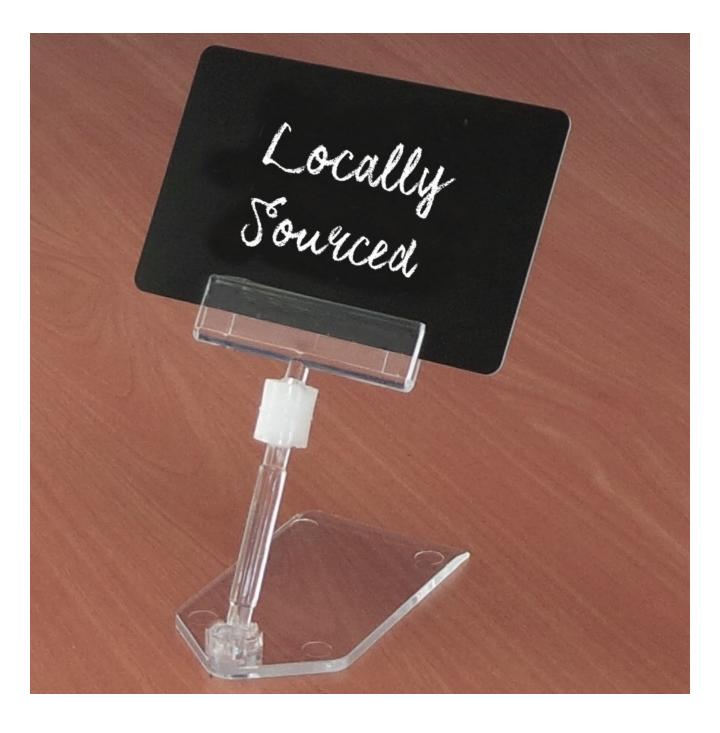

#### Food counter price label holder

**Great value food ticket holder comprising a clear plastic push-in label holder on a short stem with a plastic foot.** This small label display stand is perfect for food counters – for example for cheese counters, cold meats, cakes, olives etc.

• 2" wide price label holder accepts small cards displaying prices and descriptions.

- Adjustable angle leg and head means the price label is displayed at the optimum reading angle on countertop.
- Neat transparent plastic foot is 7.5cm long and the overall height of the price stand is 8cm ideal for many displaying prices on the food counter or in refrigerated display cabinets.
- Fits printed, laminated or hand written labels ideally about 0.6mm thick (typical credit card thickness). Also works with our write-on chalk cards.
- Plastic price display holder is made from hygienic clear polycarbonate not suitable for high temperatures.

## **Additional Information**

More Information

The ideal card should be up to about 4" (10cm) wide – for example A7 size or a little larger.

Can be washed in warm water. We do not recommend high temperatrure dishwasher programmes and these plastic display holders are not intended for use on hot plates.