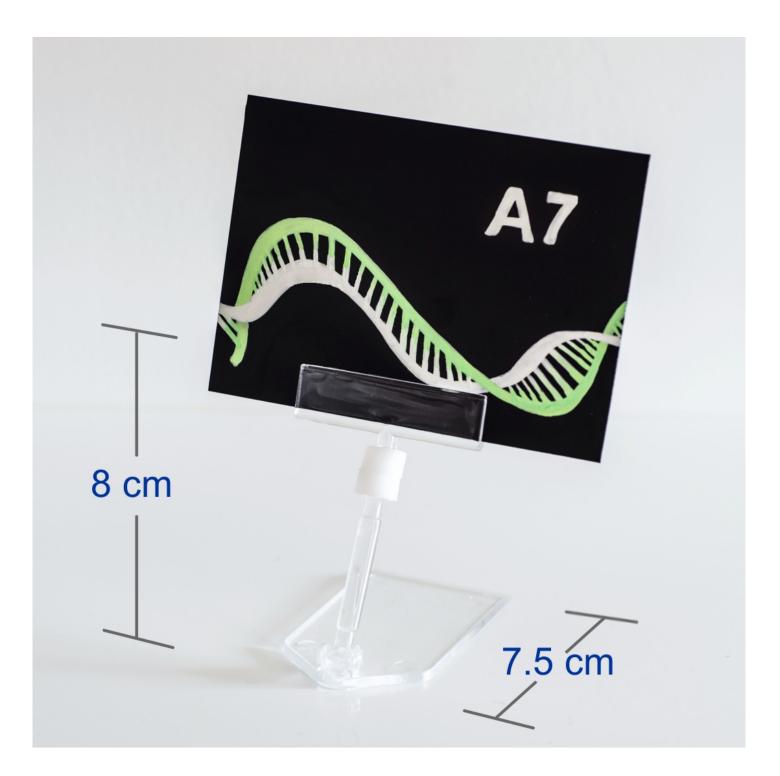

• 2" wide price label holder accepts small cards displaying prices and descriptions.

- Adjustable angle leg and head means the price label is displayed at the optimum reading angle on countertop.
- Neat transparent plastic foot is 7.5cm long and the overall height of the price stand is 8cm ideal for many displaying prices on the food counter or in refrigerated display cabinets.
- Fits printed, laminated or hand written labels ideally about 0.6mm thick (typical credit card thickness). Also works with our write-on chalk cards.
- Plastic price display holder is made from hygienic clear polycarbonate not suitable for high temperatures.

Product Dimensions